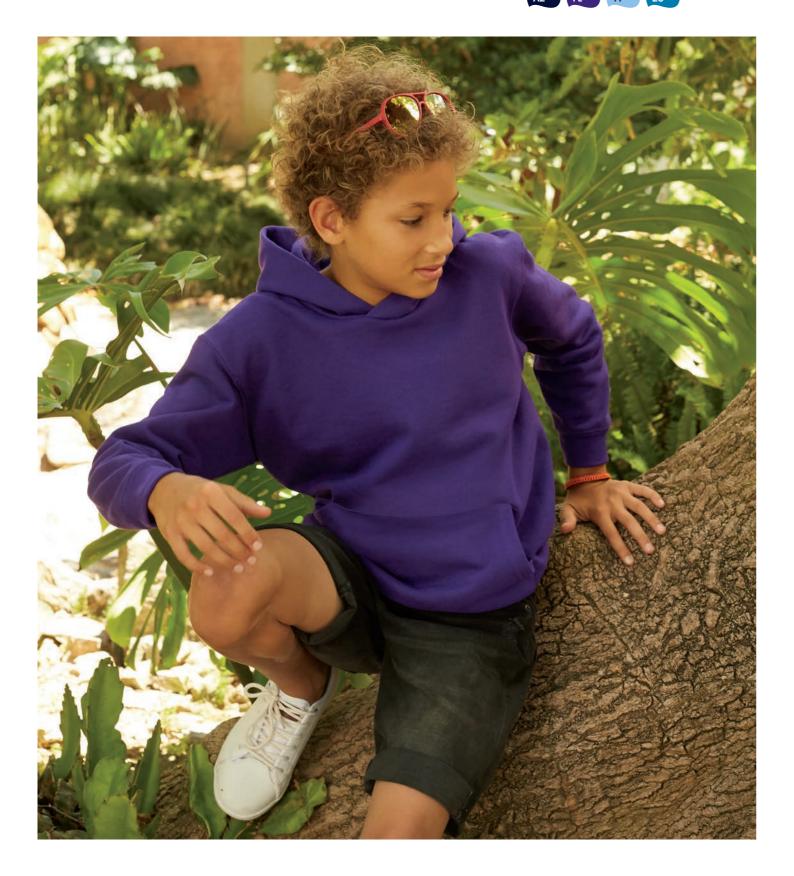

### 30 STYLES • 22 COLOURS NEW LIGHTWEIGHT BASEBALL SWEAT JACKET STYLE

Three Sweats ranges – because all good things come in threes.

Sweats are one of the most versatile garments around: they're great for layering and keeping warm, they can look smart or casual, and they're excellent for printing or embroidery.

Fruit Sweats come in three ranges based on the garment fabric – our Sun rating system will once again help you find the best Sweat for your needs.

LIGHTWEIGHT

Great-quality 240gm/m<sup>2</sup> unbrushed light fabric – perfect for layering.

CLASSIC

Heavier 280gm/m<sup>2</sup> Sweat styles featuring soft-brushed fleece for everyday comfort.

**PREMIUM** 

Our most luxurious 280gm/m<sup>2</sup> Sweats – cosy and super-soft with a ringspun combed cotton.