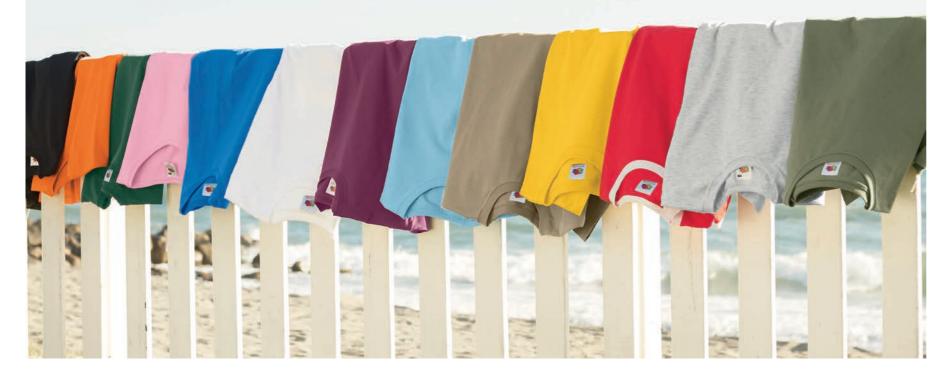

### 24 STYLES • 39 COLOURS PERFECT FOR PRINTING

### Whatever T you're looking for you'll find it right here.

For outstanding quality, you can always count on Fruit – whichever garment you choose. But we also appreciate that you need different T's for different occasions, and at different price-points.

To help you pick the right garment at the right price from our comprehensive collection, we've organised our garments into three groups, which you can identify by the Sun icon rating next to the product code...