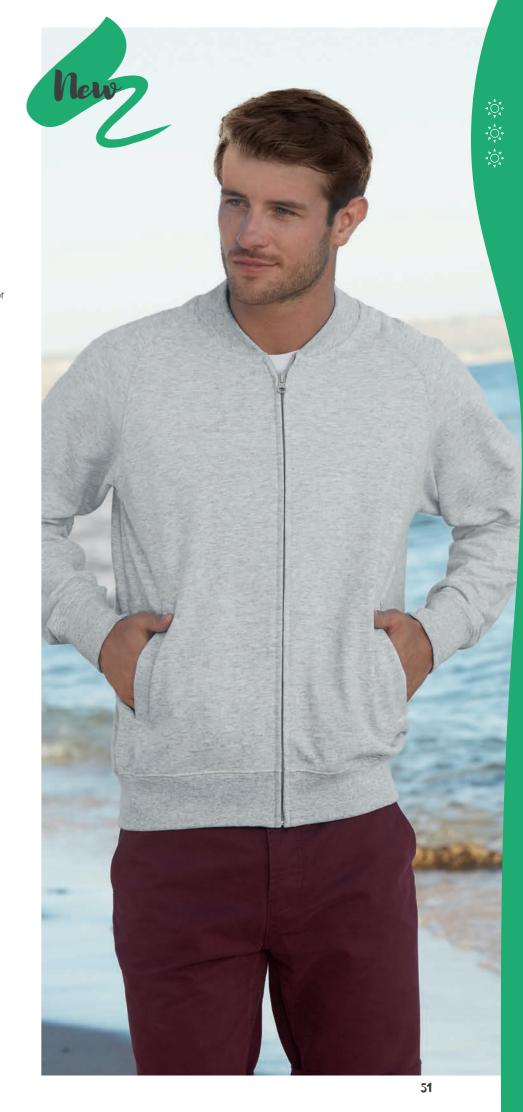

### **CLASSIC SWEAT JACKET**

### 62-230-0

- Cadet collar with single jersey back neck tape
- Covered metal zip for enhanced printability
- Two welt front pockets
- Waist and cuff in cotton/Lycra® rib
- 80% cotton, 20% polyester
- White and Heather Grey 260gm/m<sup>2</sup> Colour 280gm/m<sup>2</sup>
- S − 2XL
- <u>1</u> 24