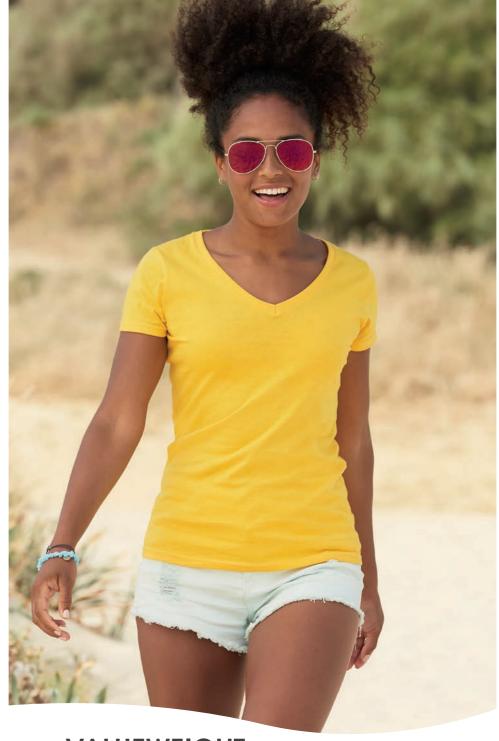

### **VALUEWEIGHT T**

- Crew neck with cotton/Lycra® rib
- Self-fabric back neck tape
- Fine knit gauge for enhanced printability
- 100% cotton\* \*Ash 99% cotton, 1% polyester \*Heather Grey 97% cotton, 3% polyester
- White 160gm/m<sup>2</sup> Colour 165gm/m<sup>2</sup>
- 3XL, 4XL & 5XL available in White, Black, Navy and Heather Grey only
- 72 (36 size 3XL, 4XL, 5XL)