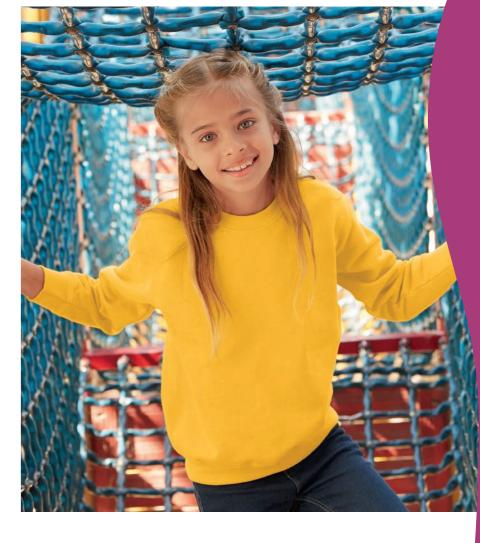

### 30 STYLES • 22 COLOURS NEW LIGHTWEIGHT BASEBALL SWEAT JACKET STYLE

Three Sweats ranges – because all good things come in threes.

Sweats are one of the most versatile garments around: they're great for layering and keeping warm, they can look smart or casual, and they're excellent for printing or embroidery.

Fruit Sweats come in three ranges based on the garment fabric – our Sun rating system will once again help you find the best Sweat for your needs.

LIGHTWEIGHT

Great-quality 240gm/m<sup>2</sup> unbrushed light fabric – perfect for layering.