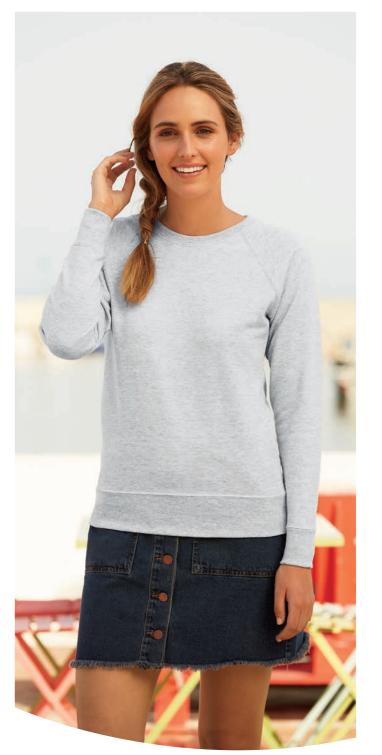

### Whatever T you're looking for you'll find it right here.

For outstanding quality, you can always count on Fruit – whichever garment you choose. But we also appreciate that you need different T's for different occasions, and at different price-points.

### **ORIGINAL**

Excellent basic T's made from a lighterweight fabric offering great value without compromising quality. Colour consistent and perfect for large quantity orders.

### **CLASSIC**

Enhanced fit, made from durable middleweight fabric with an extended choice of colours and a wide range of styles to suit all occasions.

### PREMIUM

Fashion-orientated fit made from heavierweight cotton fabric with a fine knit gauge for enhanced printability and some styles are guaranteed to perform at a 60°C wash.