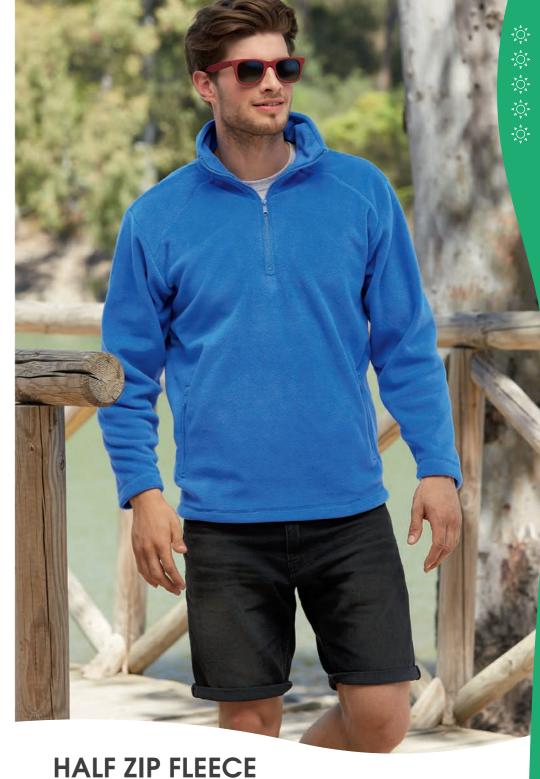

### **FULL ZIP FLEECE LADY-FIT**

- Cadet collar with herringbone neck tape
- Cover seam detail to hem, cuffs and raglan sleeves
- Self-coloured plastic zips to front and pockets
- Shaped panel seams for a feminine fit
- 100% polyester, pill resistant fleece
- 300gm/m<sup>2</sup>
- **1**2

### **FULL ZIP FLEECE**

### **62-510-0**

- Cadet collar with herringbone neck tape
- Cover seam detail to hem, cuffs and shoulder seams
- Self-coloured plastic zips to front and pockets
- Hem with adjustable draw cord and stopper
- 100% polyester\*, pill resistant fleece \*Smoke 75% polyester, 25% viscose
- 300gm/m<sup>2</sup> S − 2XL
- **1**2