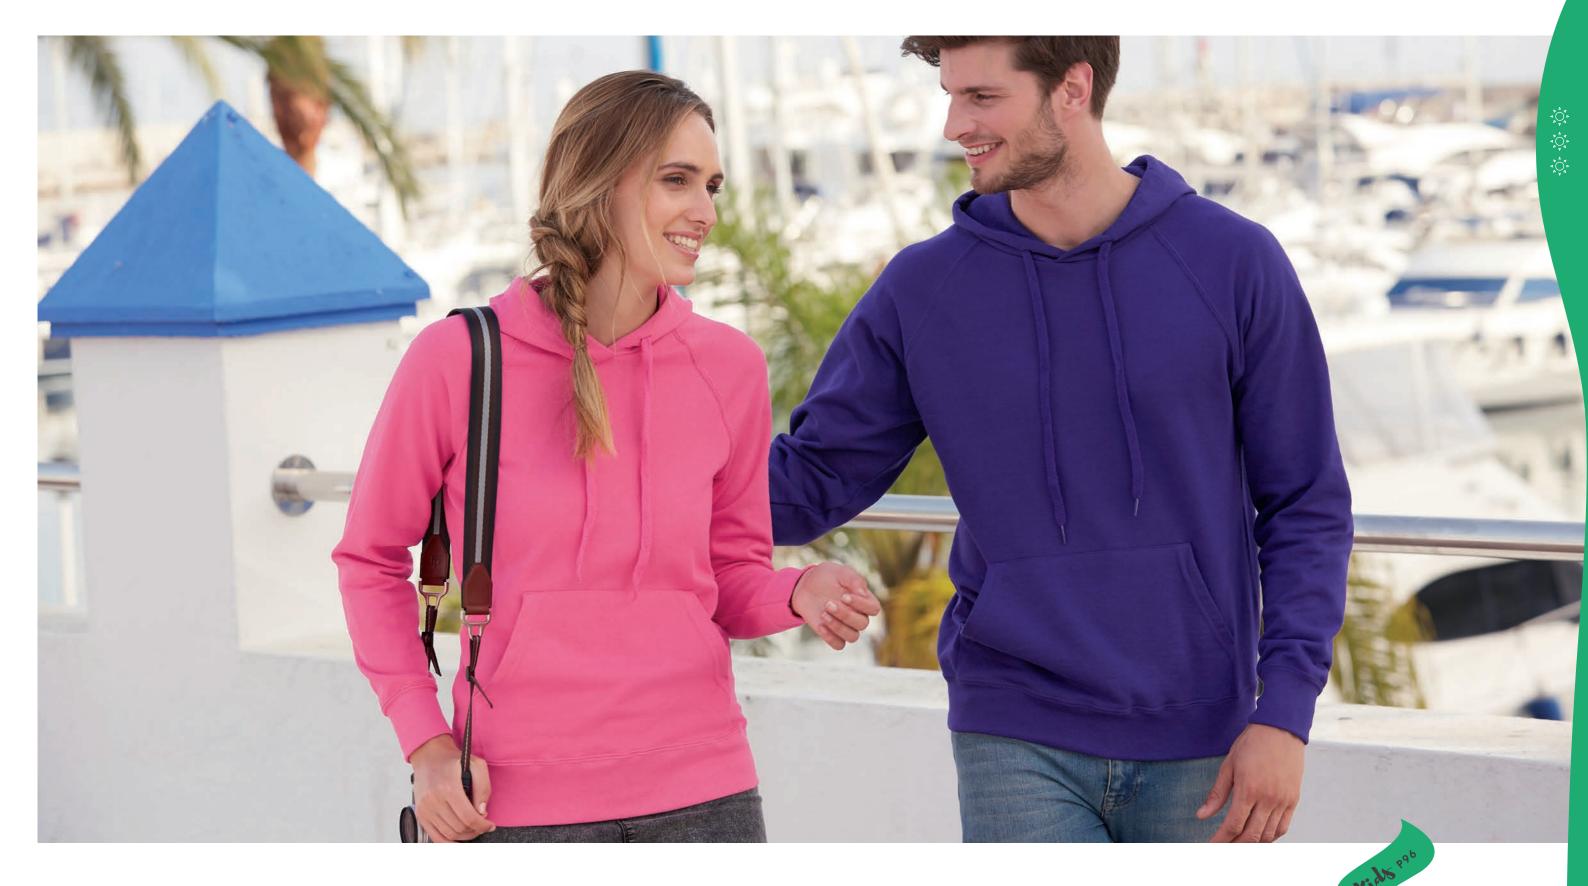

### 30 STYLES • 22 COLOURS NEW LIGHTWEIGHT BASEBALL SWEAT JACKET STYLE

Three Sweats ranges – because all good things come in threes.

Sweats are one of the most versatile garments around: they're great for layering and keeping warm, they can look smart or casual, and they're excellent for printing or embroidery.

Fruit Sweats come in three ranges based on the garment fabric – our Sun rating system will once again help you find the best Sweat for your needs.

LIGHTWEIGHT

Great-quality 240gm/m<sup>2</sup> unbrushed light fabric – perfect for layering.