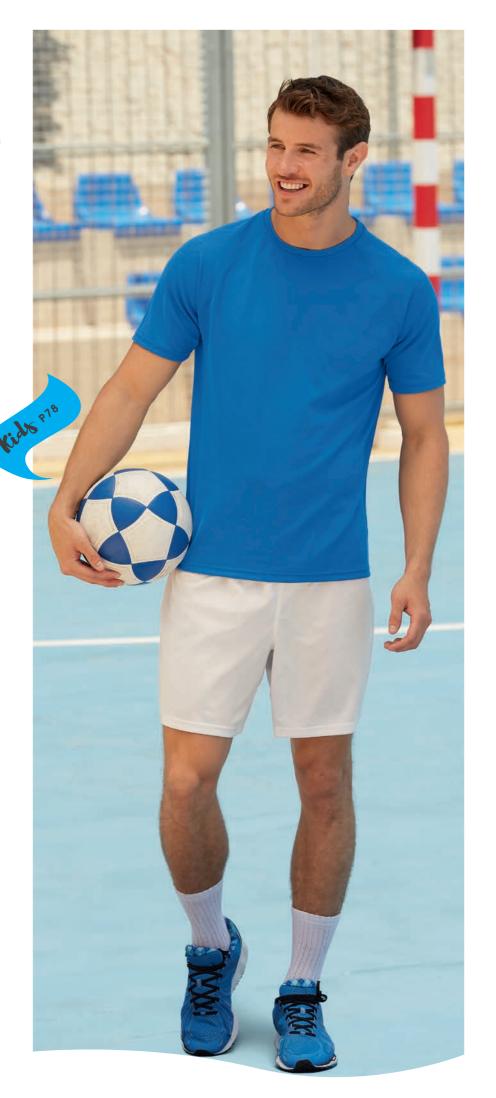

### 9 STYLES • 9 COLOURS FOR SPORT, ACTIVITIES AND WORK

 $\sim$ 

Fruit's collection of active T's, Vests, Polos and Shorts are ready to perform. Made from 100% polyester, Fruit Active garments feature Cool Wear fabric technology that keeps the wearer cool and dry.

With colours matching across
Men's, Ladies' and Kids' styles, our
Performance range is perfect for
sports teams, events, and workwear
environments such as gyms, clubs
and ground crews – and, of course,
all styles are great for printing and
decoration.

#### **PERFORMANCE T**

#### 61-390-0

- 100% textured polyester for moisture wicking and quick dry performance
- Sporty raglan sleeves with coverstitch detail to seams
- Printed back neck label for comfortSelf-fabric back neck tape

100% polyester
 140gm/m²
 S − 2XL

**1** 72