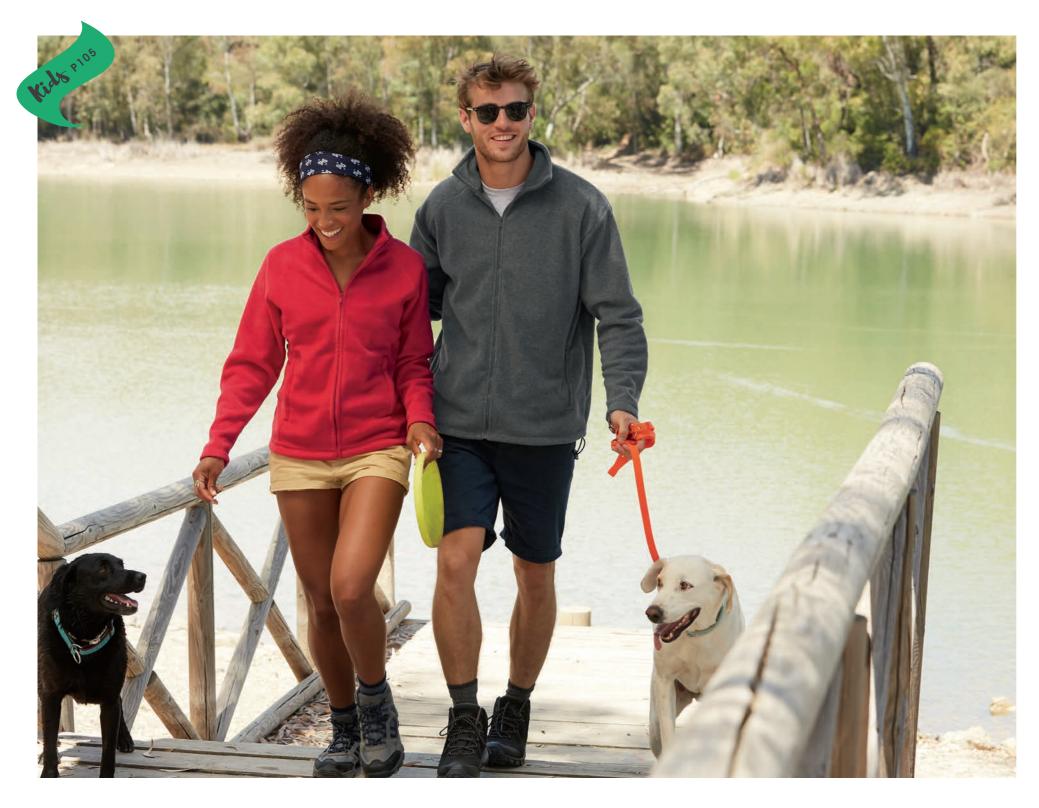

### 30 STYLES • 22 COLOURS NEW LIGHTWEIGHT BASEBALL SWEAT JACKET STYLE

Three Sweats ranges – because all good things come in threes.

Sweats are one of the most versatile garments around: they're great for layering and keeping warm, they can look smart or casual, and they're excellent for printing or embroidery.

Fruit Sweats come in three ranges based on the garment fabric – our Sun rating system will once again help you find the best Sweat for your needs.

LIGHTWEIGHT

Great-quality 240gm/m<sup>2</sup> unbrushed light fabric – perfect for layering.

CLASSIC

Heavier 280gm/m<sup>2</sup> Sweat styles featuring soft-brushed fleece for everyday comfort.

**PREMIUM** 

Our most luxurious 280gm/m<sup>2</sup> Sweats – cosy and super-soft with a ringspun combed cotton.