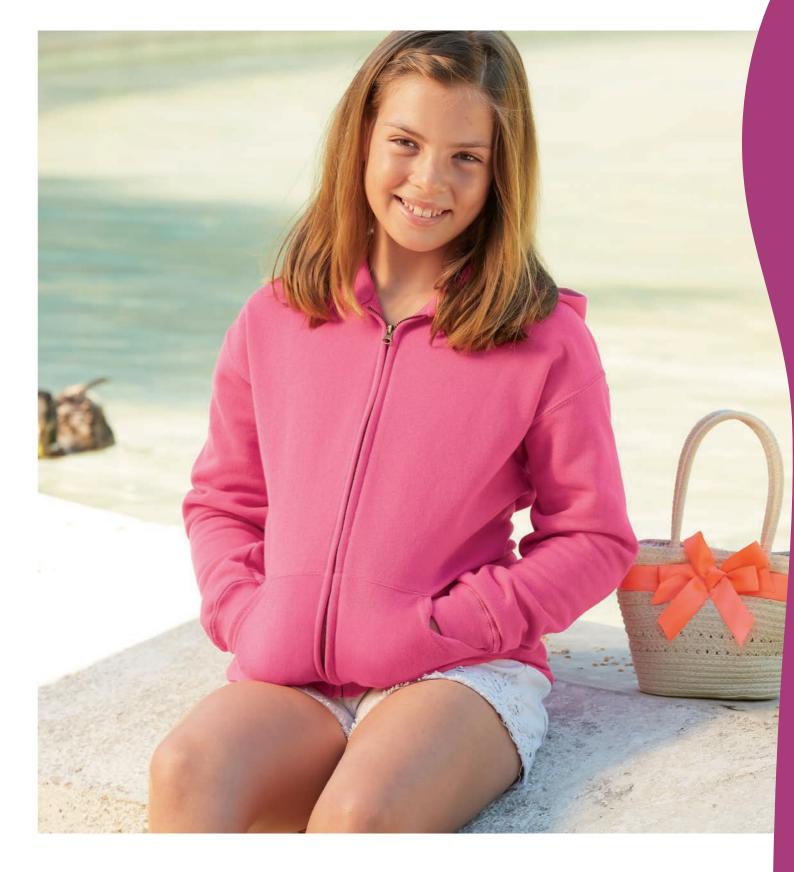

### 30 STYLES • 22 COLOURS NEW LIGHTWEIGHT BASEBALL SWEAT JACKET STYLE

Three Sweats ranges – because all good things come in threes.

Sweats are one of the most versatile garments around: they're great for layering and keeping warm, they can look smart or casual, and they're excellent for printing or embroidery.

Fruit Sweats come in three ranges based on the garment fabric – our Sun rating system will once again help you find the best Sweat for your needs.

LIGHTWEIGHT

Great-quality 240gm/m<sup>2</sup> unbrushed light fabric – perfect for layering.

CLASSIC

Heavier 280gm/m<sup>2</sup> Sweat styles featuring soft-brushed fleece for everyday comfort.

**PREMIUM** 

Our most luxurious 280gm/m<sup>2</sup> Sweats – cosy and super-soft with a ringspun combed cotton.