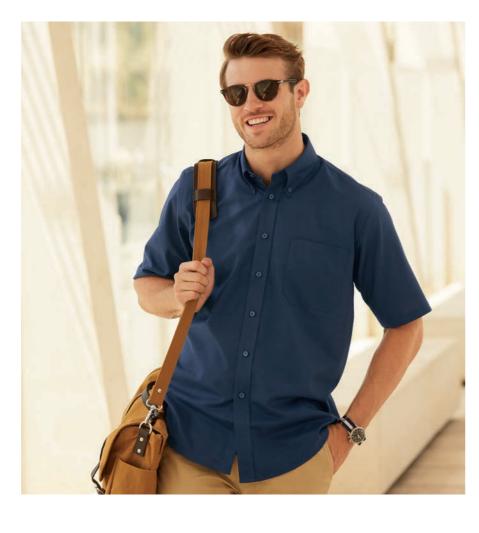

# Shirth

With Fruit of the Loom's Shirts collection, business is really looking good. We offer a comprehensive choice designed to suit all workwear occasions and have coordinated Men's and Ladies' styles in a range of classic corporate colours to present a smart, uniform look.

**Poplin Shirts** – Easy-care for hospitality and office wear.

**Oxford Shirts** – Premium weave for a smart appearance; perfect for corporate environments.

#### **SHORT SLEEVE OXFORD SHIRT**

#### 65-112-0

- Classic Oxford styling with button-down collar
- Mitred chest pocket
- 70% cotton, 30% polyester
- White 130gm/m<sup>2</sup> Colour 135gm/m<sup>2</sup>
- S 3XL
- **1**2