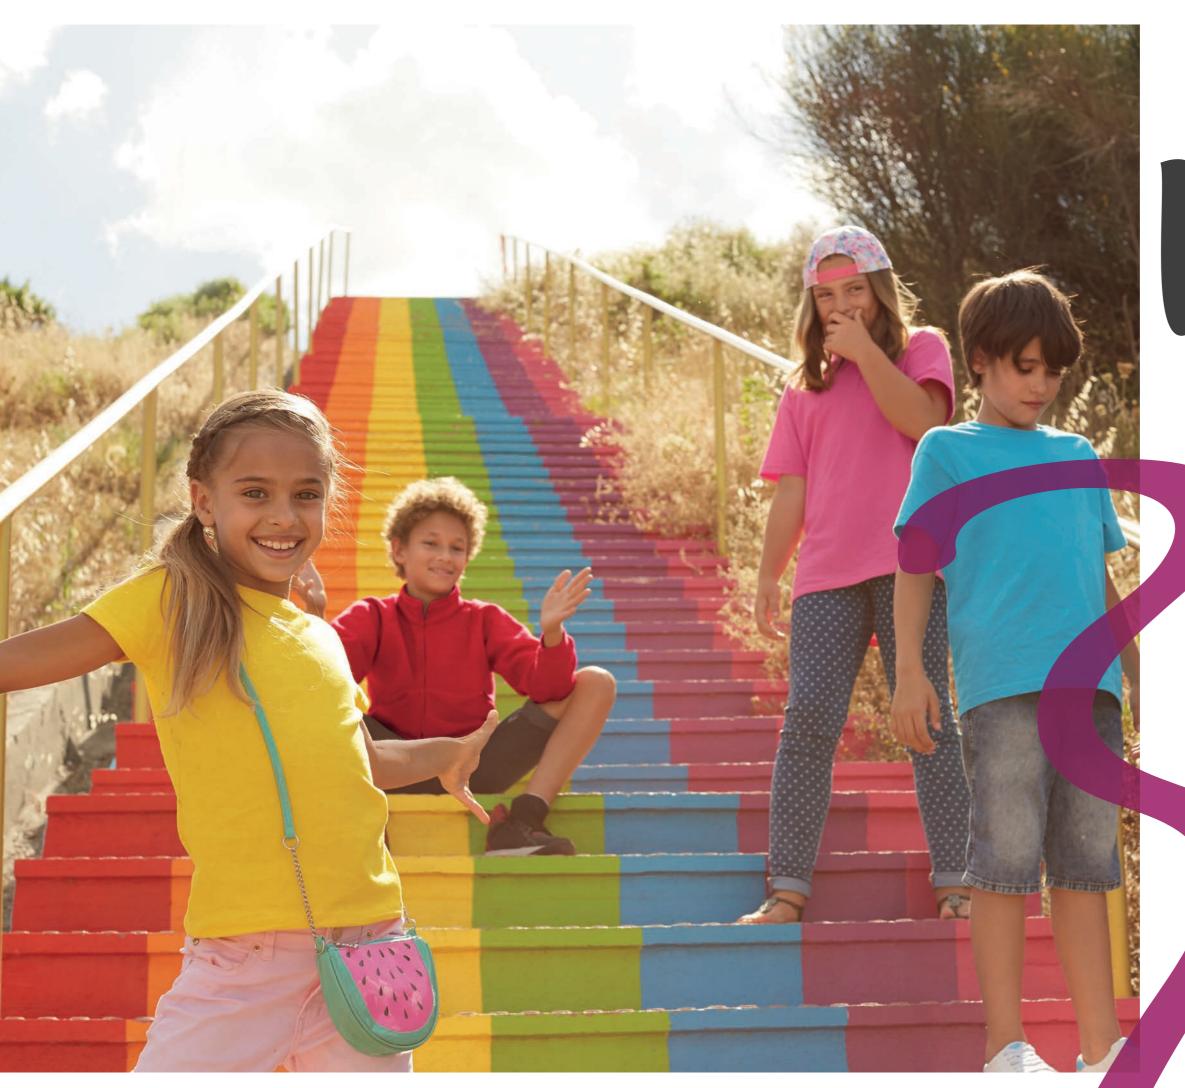

#### 65-118-0

 Standard collar and self-fabric chest pocket

**LONG SLEEVE** 

**POPLIN SHIRT** 

- Self-coloured buttons
- 55% cotton, 45% polyester
  White 115gm/m²
  Colour 120gm/m²
- S 3XL
- **1**2

Kids

Step into a fun world of colour with Fruit's outstanding collection for Kids. 25 styles in 25 colours across T's, Polos, Sweats and Fleece means it's easy to match with grown-up styles too. Kids' sizes are available – from ages 1-2 right up to 14-15.

Of course, as it's Fruit, you can rest assured your kids are in the safest possible hands – all our clothing complies with the latest EU regulations.

Let's start the fun!