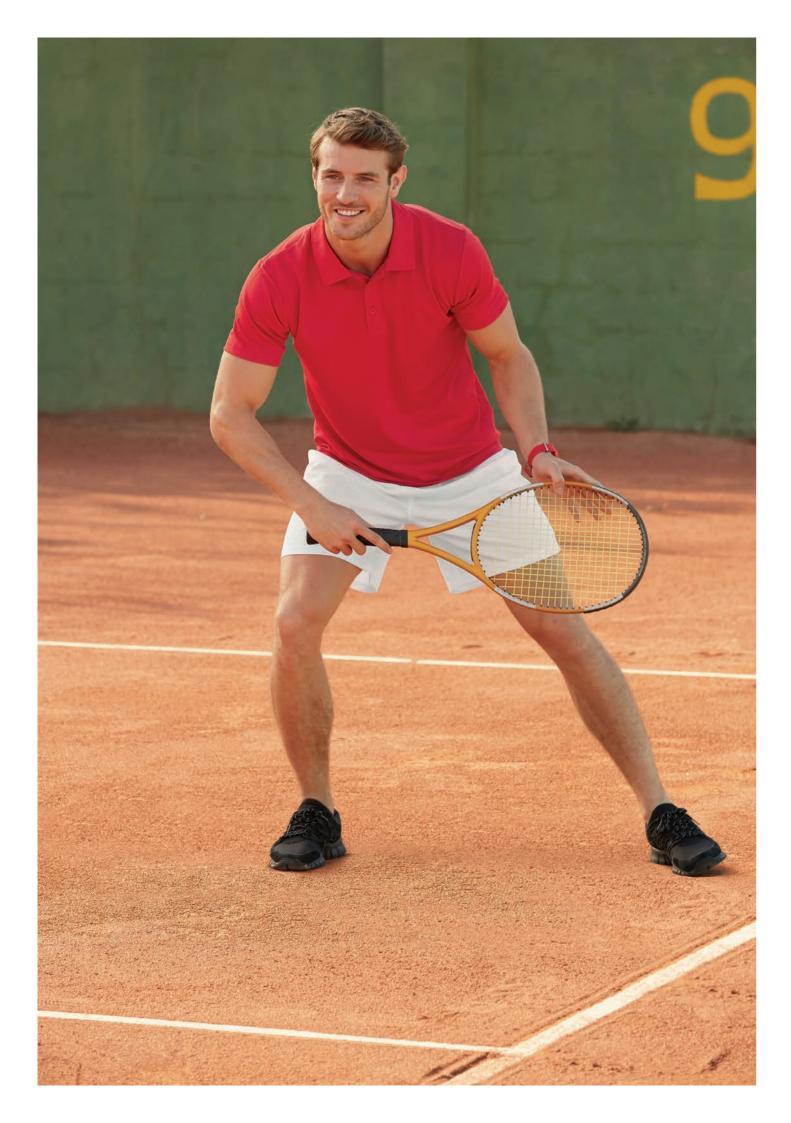

### **ORIGINAL POLO**

- 1x1 rib flat knit collar with self-fabric back neck tape
   Traditional two-button placket
   Open cuffs and hem with twin needle stitching detail

100% cotton

White – 170gm/m²
Colour – 180gm/m²
S – 3XL