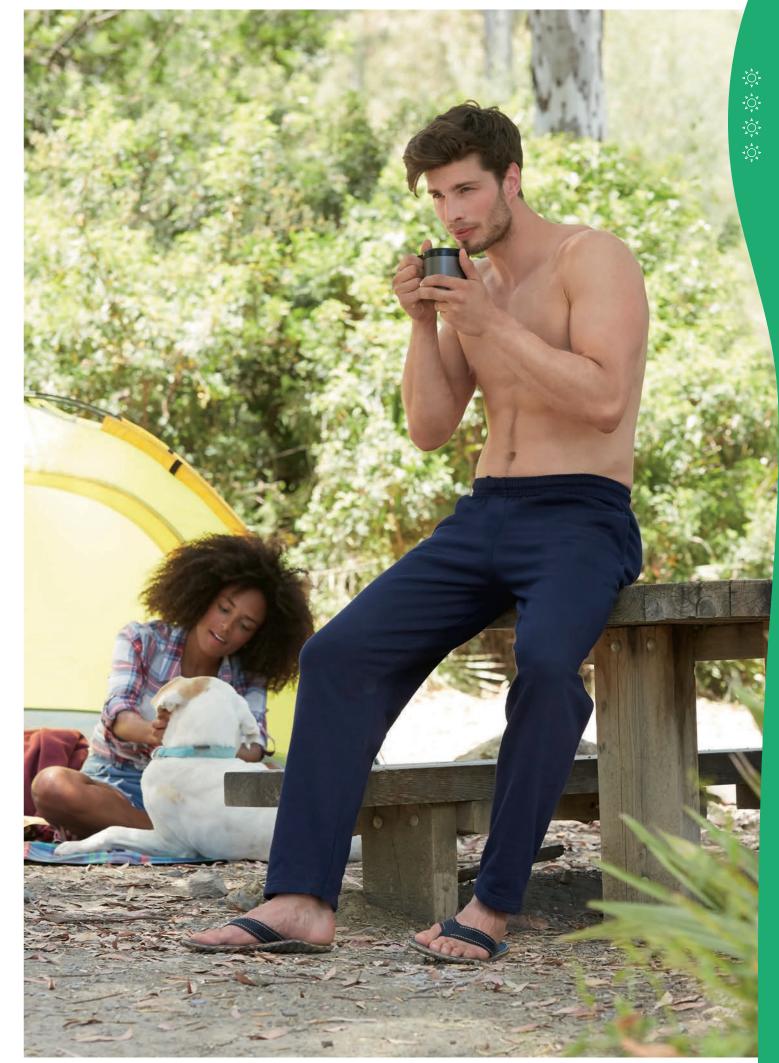

### 30 STYLES • 22 COLOURS NEW LIGHTWEIGHT BASEBALL SWEAT JACKET STYLE

Three Sweats ranges – because all good things come in threes.

Sweats are one of the most versatile garments around: they're great for layering and keeping warm, they can look smart or casual, and they're excellent for printing or embroidery.

Fruit Sweats come in three ranges based on the garment fabric – our Sun rating system will once again help you find the best Sweat for your needs.

LIGHTWEIGHT

Great-quality 240gm/m<sup>2</sup> unbrushed light fabric – perfect for layering.

CLASSIC

Heavier 280gm/m<sup>2</sup> Sweat styles featuring soft-brushed fleece for everyday comfort.

**PREMIUM** 

Our most luxurious 280gm/m<sup>2</sup> Sweats – cosy and super-soft with a ringspun combed cotton.