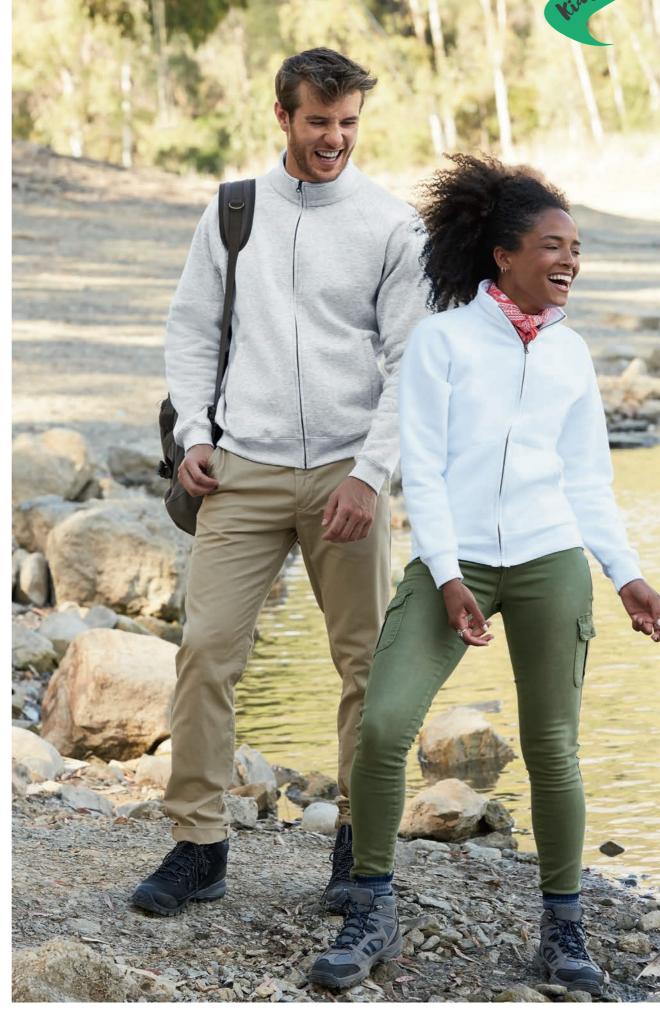

### **CLASSIC SWEAT JACKET**

### 62-230-0

- Cadet collar with single jersey back neck tape
- Covered metal zip for enhanced printability
- Two welt front pockets
- Waist and cuff in cotton/Lycra® rib
- 80% cotton, 20% polyester
- White and Heather Grey 260gm/m<sup>2</sup> Colour 280gm/m<sup>2</sup>
- S − 2XL
- <u>1</u> 24