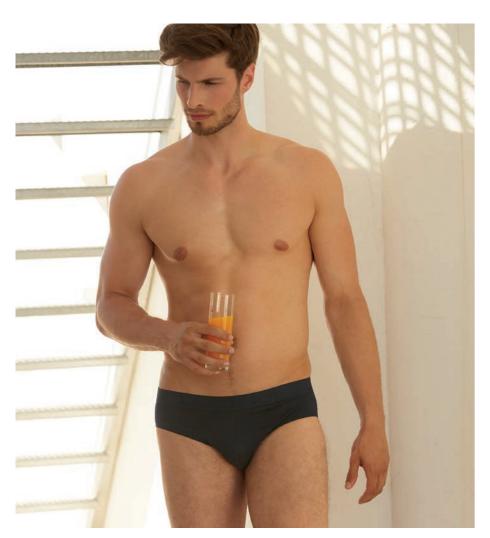

#### **CLASSIC SPORT BRIEF 2 PACK**

67-018-7

- Modern athletic brief styling
- Tonal brand embossed waistband
- Double lined front
- Label-free for comfort
- 95% cotton, 5% elastane
- Mhite 150gm/m² Colours 155gm/m²
- S 2XL
- 2
- 10 80 (40 packs)

#### **CLASSIC SLIP** 3 PACK

67-012-6

- Classic brief styling
- Covered elastic waistband
- Branded woven label to centre front waistband
- Double lined front
- Label-free for comfort
- 100% cotton
- White 145gm/m² Colours 150gm/m²
- S 2XL
- <u> 3</u>
- 120 (40 packs)