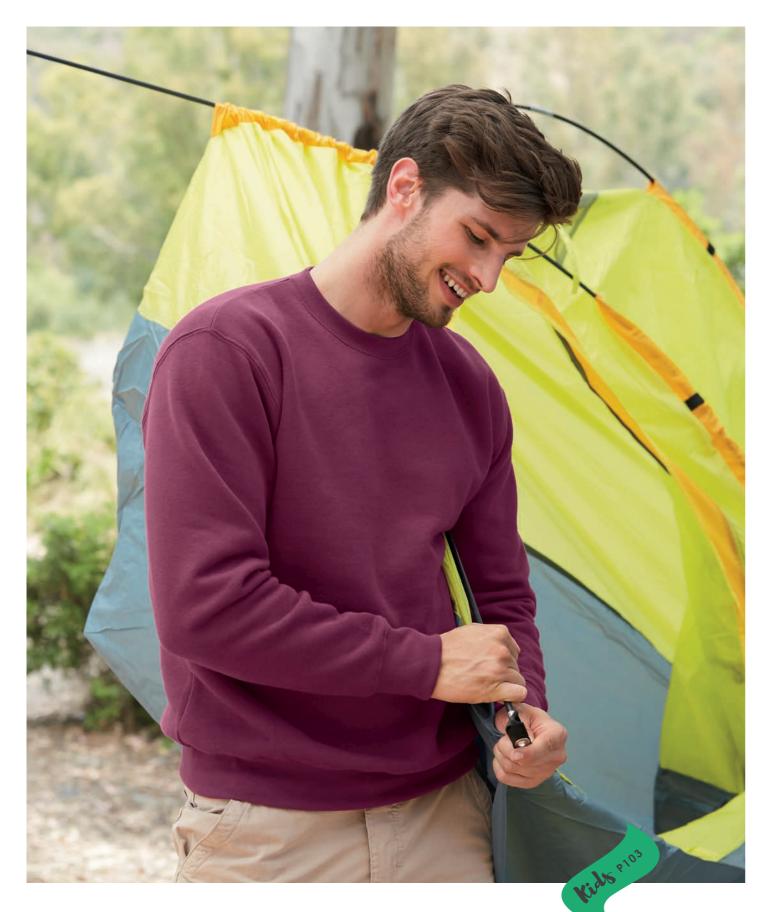

Work with great quality garments and your decoration looks better and lasts longer.

Fruit delivers consistent quality that garment decorators know they can trust. The majority of our T's are made with a fine knit gauge for enhanced printability. Our Sweats have a 100% cotton face that gives you a great print canvas and offers excellent pilling performance. And our easy-care 65/35 Polos can be washed at 60°C.

### 30 STYLES • 22 COLOURS NEW LIGHTWEIGHT BASEBALL SWEAT JACKET STYLE

Three Sweats ranges – because all good things come in threes.

Sweats are one of the most versatile garments around: they're great for layering and keeping warm, they can look smart or casual, and they're excellent for printing or embroidery.

Fruit Sweats come in three ranges based on the garment fabric – our Sun rating system will once again help you find the best Sweat for your needs.

LIGHTWEIGHT

Great-quality 240gm/m<sup>2</sup> unbrushed light fabric – perfect for layering.

CLASSIC

Heavier 280gm/m<sup>2</sup> Sweat styles featuring soft-brushed fleece for everyday comfort.

**PREMIUM** 

Our most luxurious 280gm/m<sup>2</sup> Sweats – cosy and super-soft with a ringspun combed cotton.