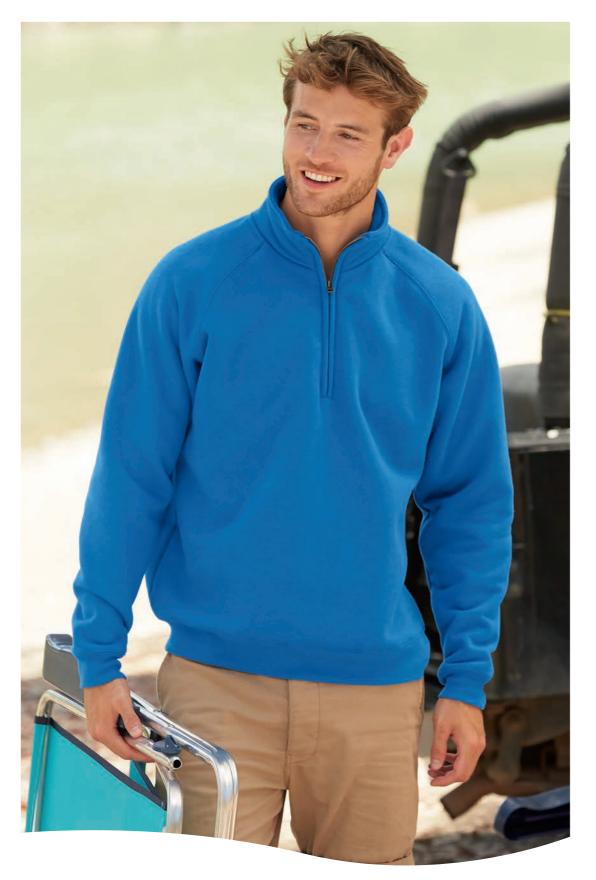

### PREMIUM ZIP NECK SWEAT

**62-032-0** 

- Cadet collar with single jersey back neck tape
- Covered metal zip for enhanced
- Waist and cuff in cotton/elastane rib

White and Heather Grey – 260gm/m<sup>2</sup> Colour – 280gm/m<sup>2</sup> S − 2XL

<u>1</u> 24