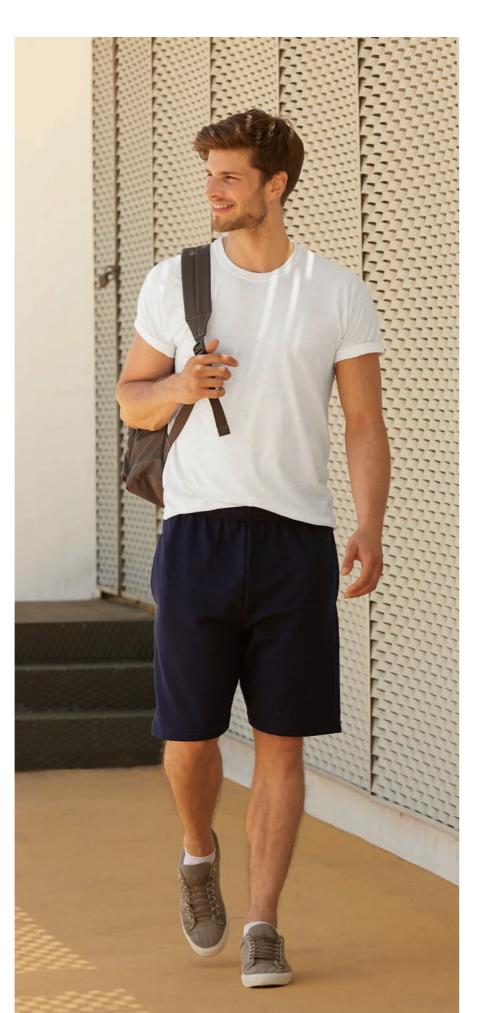

### 30 STYLES • 22 COLOURS NEW LIGHTWEIGHT BASEBALL SWEAT JACKET STYLE

Three Sweats ranges – because all good things come in threes.

Sweats are one of the most versatile garments around: they're great for layering and keeping warm, they can look smart or casual, and they're excellent for printing or embroidery.

Fruit Sweats come in three ranges based on the garment fabric – our Sun rating system will once again help you find the best Sweat for your needs.

LIGHTWEIGHT

Great-quality 240gm/m<sup>2</sup> unbrushed light fabric – perfect for layering.