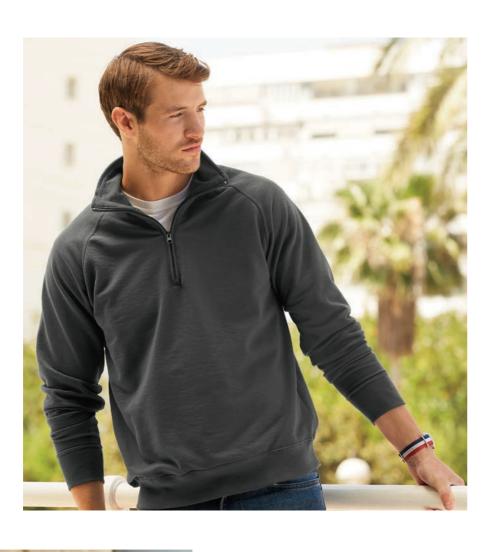

### **CLASSIC SWEAT JACKET**

### 62-230-0

- Cadet collar with single jersey back neck tape
- Covered metal zip for enhanced printability
- Two welt front pockets
- Waist and cuff in cotton/Lycra® rib
- 80% cotton, 20% polyester
- White and Heather Grey 260gm/m<sup>2</sup> Colour 280gm/m<sup>2</sup>
- S − 2XL
- <u>1</u> 24