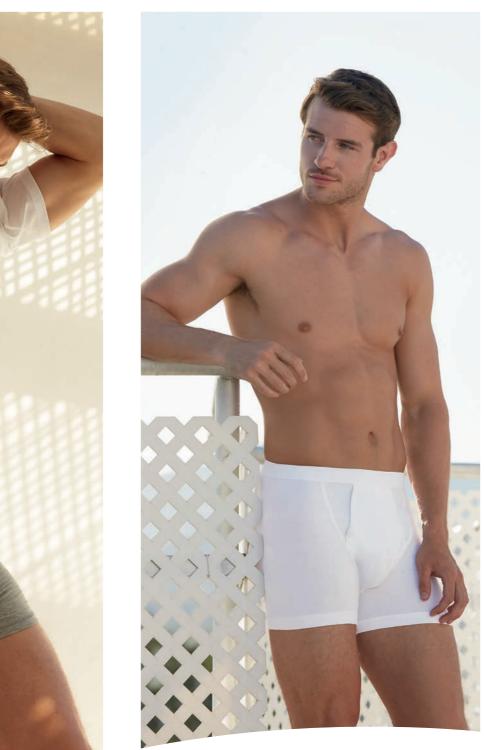

#### CLASSIC SHORTY (32) 2 PACK

- Modern trunk styling with shorter leg lengthTonal brand embossed waistband
- Double lined front
- Label-free care, content and size heat seal for comfort
- 95% cotton, 5% elastane

  White 150gm/m² Colour 155gm/m²

  S 2XL
- 2
- 1 80 (40 packs)

#### **CLASSIC BOXER** 2 PACK

- Classic trunk styling with longer leg lengthTonal brand embossed waistband
- Front fly keyhole openingDouble lined front
- Label-free care, content and size heat seal for comfort
- 95% cotton, 5% elastane
- White 150gm/m<sup>2</sup> Colour 155gm/m<sup>2</sup>
- 2
- 1 80 (40 packs)