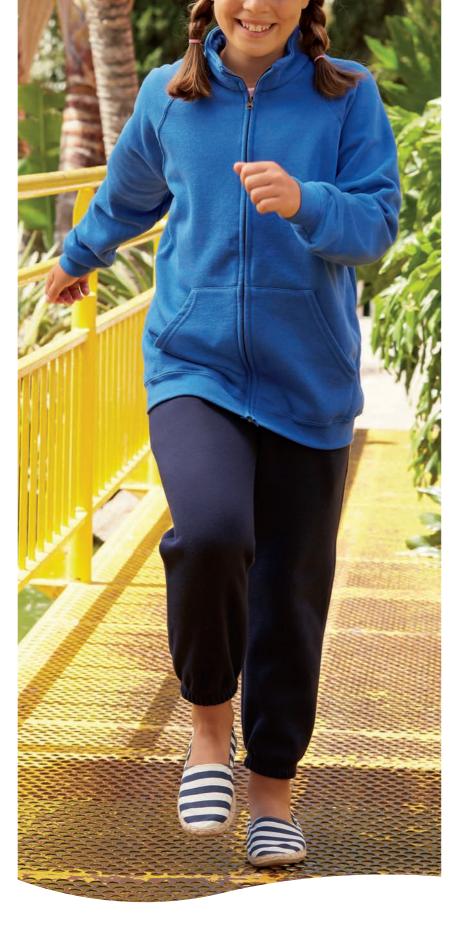

### LIGHTWEIGHT HOODED SWEAT LADY-FIT

- Lightweight unbrushed fleeceRaglan sleeves
- Hood with self-coloured flat draw cord
- Shaped side seams for a feminine fit
- Front kangaroo pocket
- Waist and cuff in cotton/Lycra® rib
- 80% cotton, 20% polyester
- 240gm/m<sup>2</sup>
- <u>1</u> 24

### LIGHTWEIGHT HOODED SWEAT

- Lightweight unbrushed fleeceRaglan sleeves
- Hood with self-coloured flat draw cord
- Front kangaroo pocket
- Waist and cuff in cotton/Lycra® rib

80% cotton, 20% polyester 240gm/m²

### LIGHTWEIGHT **RAGLAN SWEAT LADY-FIT**

- Lightweight unbrushed fleeceRaglan sleeves
- Neck, waist and cuff in cotton/Lycra® rib
  Shaped side seams for a feminine fit
- 80% cotton, 20% polyester
- <u>1</u> 24

Matching colours for men and ladies:

LIGHTWEIGHT **RAGLAN SWEAT** 

- Lightweight unbrushed fleece
- Raglan sleeves
  Neck, waist and cuff in cotton/Lycra® rib
- 80% cotton, 20% polyester
- □ S 2XL
- **1** 24