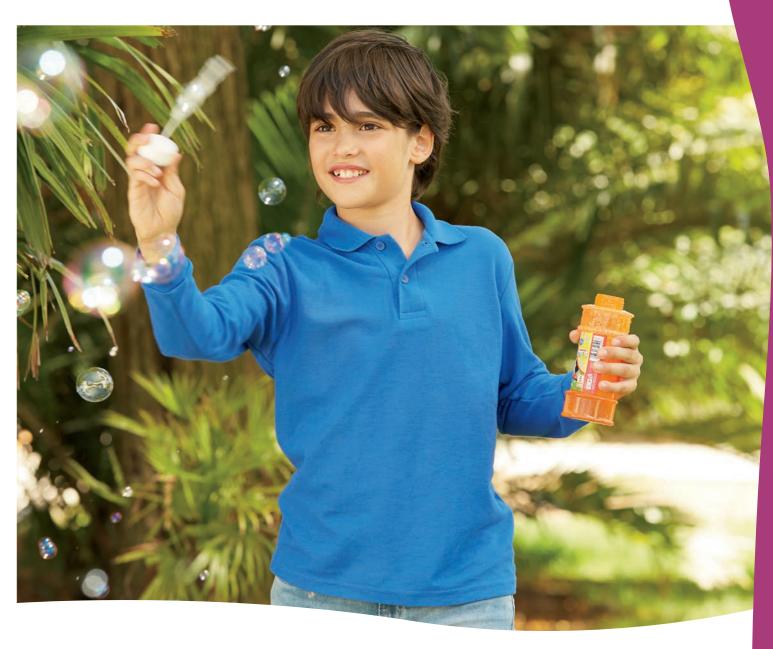

### 9 STYLES • 9 COLOURS FOR SPORT, ACTIVITIES AND WORK

 $\sim$ 

Fruit's collection of active T's, Vests, Polos and Shorts are ready to perform. Made from 100% polyester, Fruit Active garments feature Cool Wear fabric technology that keeps the wearer cool and dry.

With colours matching across
Men's, Ladies' and Kids' styles, our
Performance range is perfect for
sports teams, events, and workwear
environments such as gyms, clubs
and ground crews – and, of course,
all styles are great for printing and
decoration.