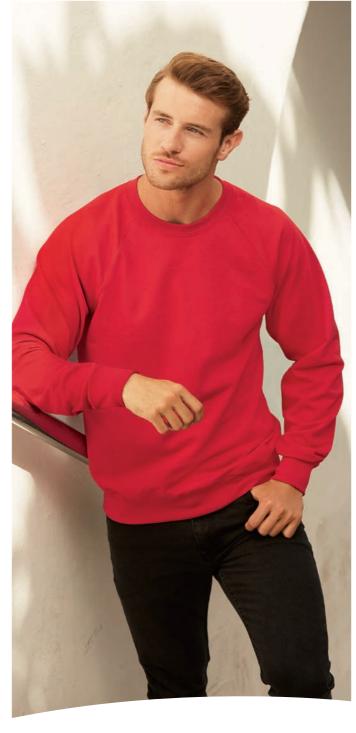

### **CLASSIC HOODED SWEAT**

**62-208-0** 

- Double fabric hood
- Self-coloured flat draw cord
- Front kangaroo pocketWaist and cuff in cotton/Lycra® rib
- 80% cotton, 20% polyester
  White and Heather Grey 260gm/m²
  Colour 280gm/m²
- S − 2XL
- **1** 24

### 62-062-0

- Double fabric hood
- Self-coloured flat draw cord
- Single jersey back neck tape
- Covered metal zip for enhanced printability
- Two front pockets
- Waist and cuff in cotton/Lycra® rib
- 80% cotton, 20% polyester
- White and Heather Grey 260gm/m<sup>2</sup> Colour 280gm/m<sup>2</sup>
- S − 2XL
- <u>f</u> 24