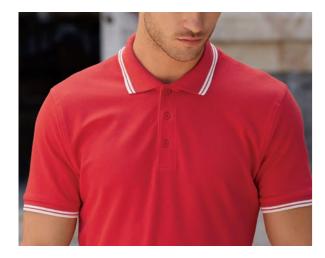

### **PREMIUM TIPPED POLO**

### 

- Double-stripe tipping detail on the collar and cuffs for a sporty look
- Contrast colour back neck tape
- Three-button placket with self-coloured
- Side vents
- 100% cotton Mhite 170gm/m² Colour 180gm/m² S − 3XL
- **1** 36