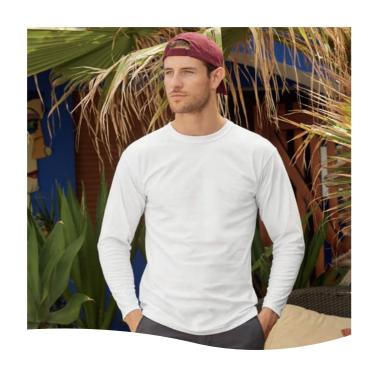

### PREMIUM

Fashion-orientated fit made from heavierweight cotton fabric with a fine knit gauge for enhanced printability and some styles are guaranteed to perform at a 60°C wash.

### **SUPER PREMIUM T**

- Guaranteed to perform at 60°C wash 100% cotton\*
- Crew neck with cotton/Lycra® rib
- Self-fabric shoulder to shoulder taping
- Fine knit gauge for enhanced printability
- - \*Ash 99% cotton, 1% polyester \*Heather Grey 97% cotton, 3% polyester
- White 190gm/m<sup>2</sup> Colour 205gm/m<sup>2</sup>
- S − 3XL