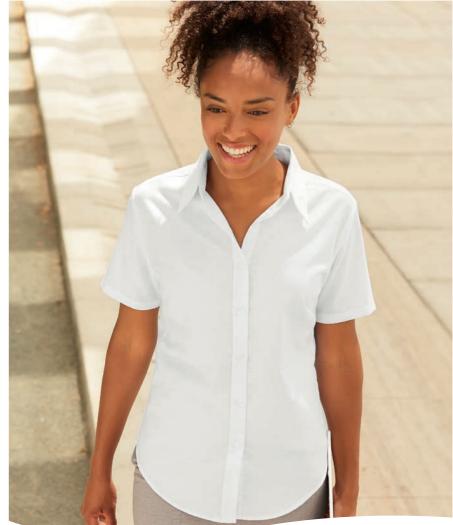

#### **SHORT SLEEVE OXFORD SHIRT LADY-FIT**

#### 65-000-0

- Shaped side seams and back and bust darts for enhanced comfort and a feminine fit
- 70% cotton, 30% polyester
- White 130gm/m<sup>2</sup> Colour - 135gm/m<sup>2</sup>
- **1**2

## SHORT SLEEVE POPLIN SHIRT

65-116-0

- Standard collar and self-fabric chest pocket
- Self-coloured buttons
- 55% cotton, 45% polyester
  White 115gm/m²
  Colour 120gm/m²
- S − 3XL
- **1**2

## SHORT SLEEVE POPLIN SHIRT LADY-FIT

65-014-0

- Shaped side seams and back and bust darts
- Self-fabric breast pocket
- Self-coloured buttons
- 55% cotton, 45% polyester

  White 115gm/m<sup>2</sup>
  Colour 120gm/m<sup>2</sup>
- XS 3XL
- **1**2