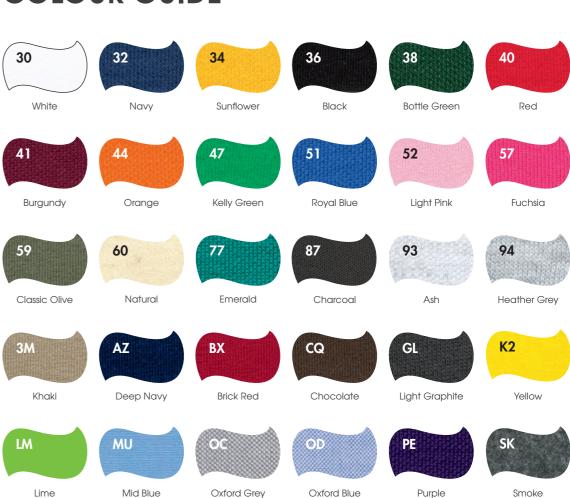

### 24 STYLES • 39 COLOURS PERFECT FOR PRINTING

To help you pick the right garment at the right price from our comprehensive collection, we've organised our garments into three groups, which you can identify by the Sun icon rating next to the product code...