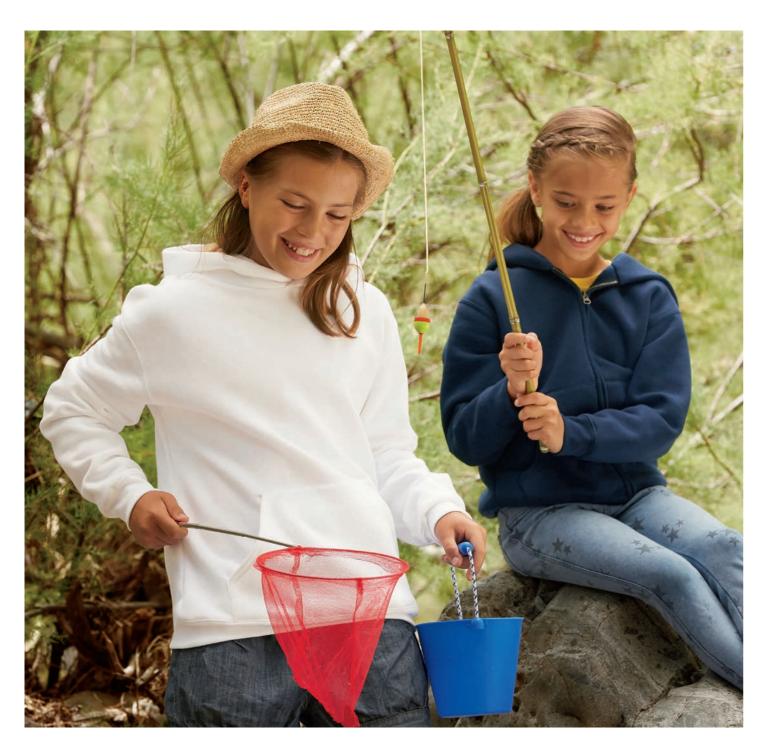

### 30 STYLES • 22 COLOURS NEW LIGHTWEIGHT BASEBALL SWEAT JACKET STYLE

Three Sweats ranges – because all good things come in threes.

Sweats are one of the most versatile garments around: they're great for layering and keeping warm, they can look smart or casual, and they're excellent for printing or embroidery.

Fruit Sweats come in three ranges based on the garment fabric – our Sun rating system will once again help you find the best Sweat for your needs.

LIGHTWEIGHT

Great-quality 240gm/m<sup>2</sup> unbrushed light fabric – perfect for layering.

CLASSIC

Heavier 280gm/m<sup>2</sup> Sweat styles featuring soft-brushed fleece for everyday comfort.

**PREMIUM** 

Our most luxurious 280gm/m<sup>2</sup> Sweats – cosy and super-soft with a ringspun combed cotton.