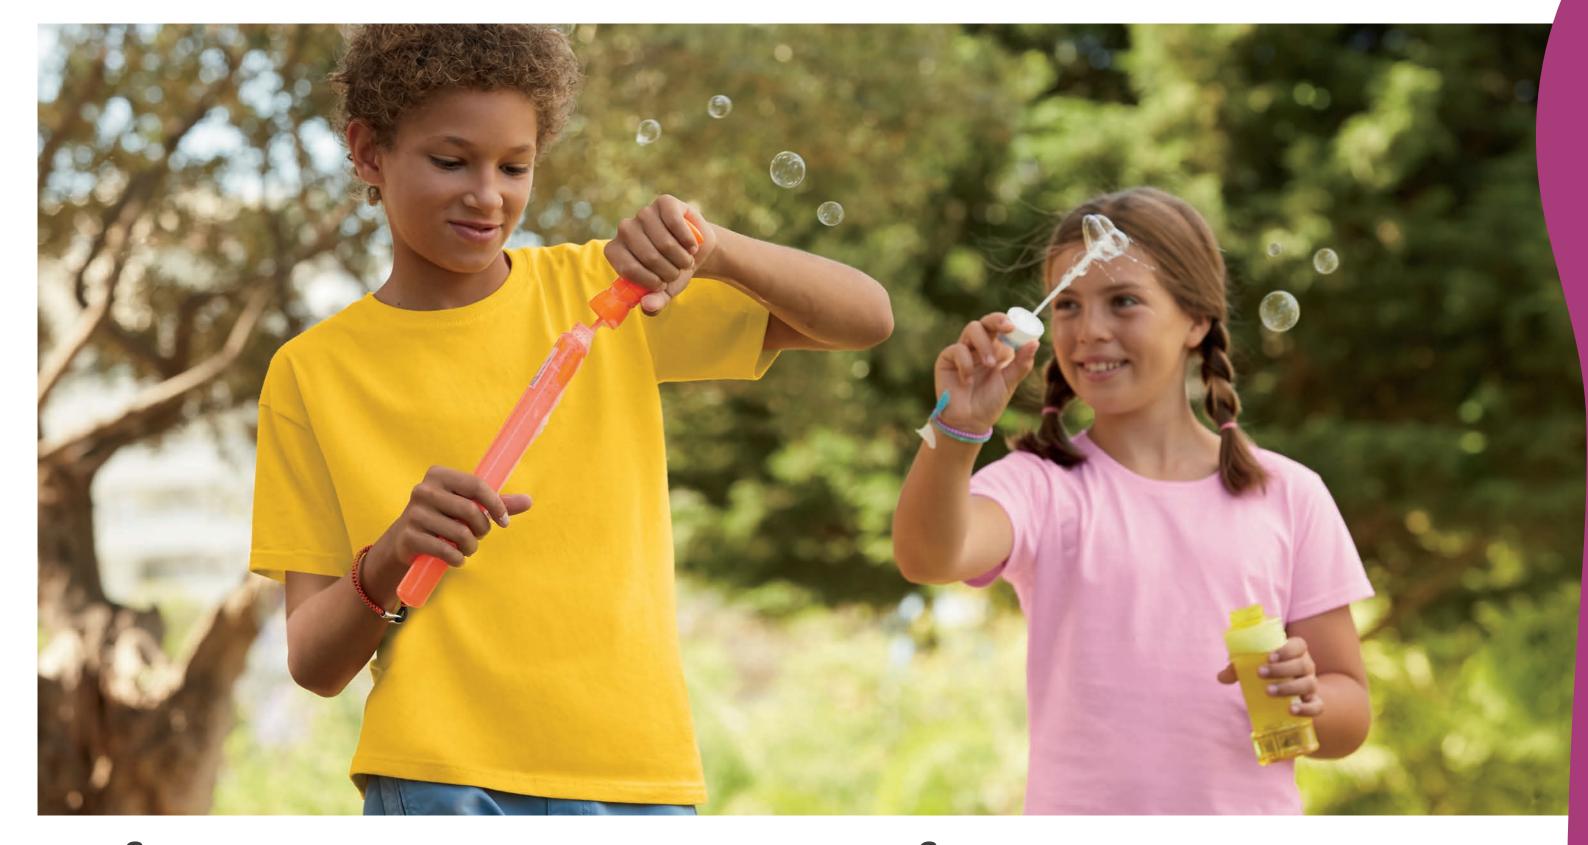

#### 65-118-0

 Standard collar and self-fabric chest pocket

**LONG SLEEVE** 

**POPLIN SHIRT** 

- Self-coloured buttons
- 55% cotton, 45% polyester
  White 115gm/m²
  Colour 120gm/m²
- S 3XL
- **1**2

Kids

Step into a fun world of colour with Fruit's outstanding collection for Kids. 25 styles in 25 colours across T's, Polos, Sweats and Fleece means it's easy to match with grown-up styles too. Kids' sizes are available – from ages 1-2 right up to 14-15.

Of course, as it's Fruit, you can rest assured your kids are in the safest possible hands – all our clothing complies with the latest EU regulations.

Let's start the fun!