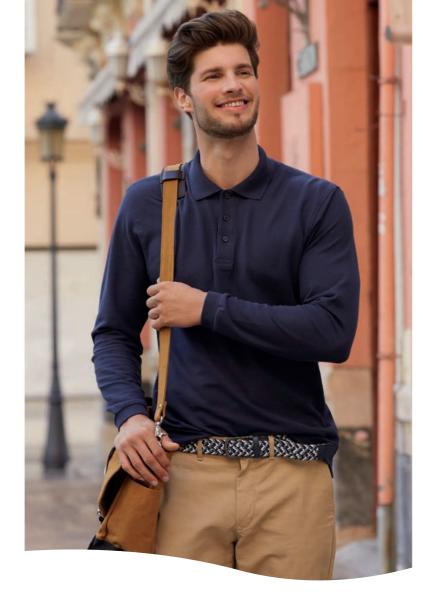

### **PREMIUM LONG SLEEVE POLO**

32

36

40

51

AZ

TM

### 63-310-0

- Three-button placket with self-coloured buttons
- Cotton/elastane rib cuff
- Side vents
- 100% cotton\*
- \*Ash 90% cotton, 10% polyester
- White 170gm/m² Colour – 180gm/m<sup>2</sup>
- S − 3XL
- **1** 36