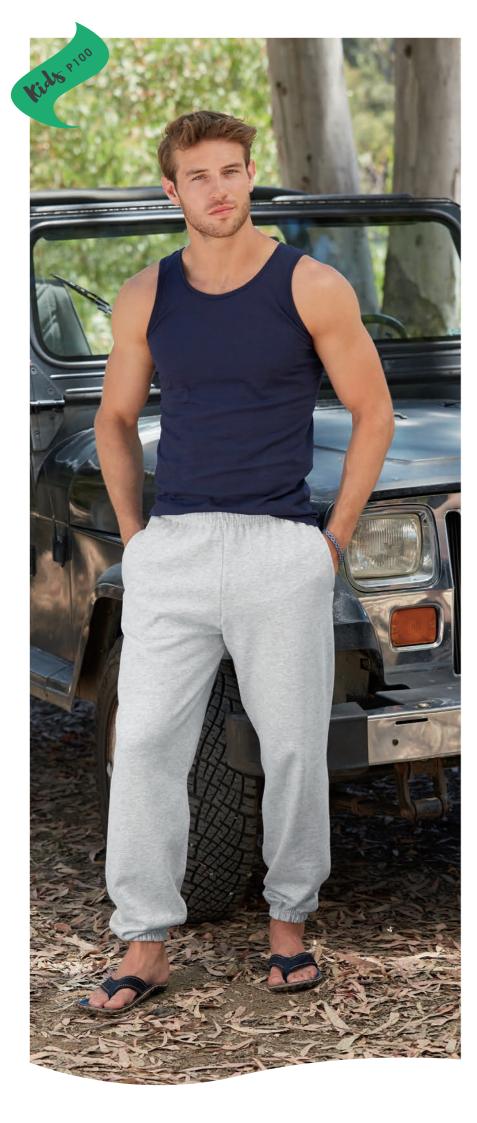

### LIGHTWEIGHT **OPEN HEM JOG PANTS**

- Lightweight unbrushed fleeceElasticated waist with draw cord
- Side pockets
- Open hem
- 80% cotton, 20% polyester
  240gm/m²
  S 2XL

- **1** 24