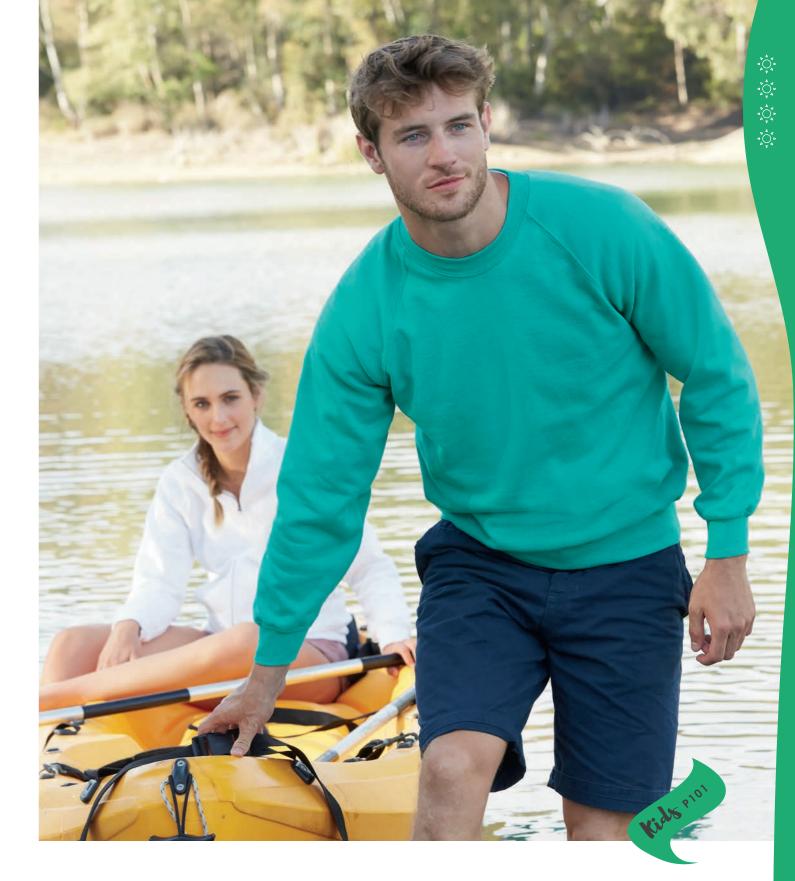

### 30 STYLES • 22 COLOURS NEW LIGHTWEIGHT BASEBALL SWEAT JACKET STYLE

Three Sweats ranges – because all good things come in threes.

Sweats are one of the most versatile garments around: they're great for layering and keeping warm, they can look smart or casual, and they're excellent for printing or embroidery.

Fruit Sweats come in three ranges based on the garment fabric – our Sun rating system will once again help you find the best Sweat for your needs.

LIGHTWEIGHT

Great-quality 240gm/m<sup>2</sup> unbrushed light fabric – perfect for layering.

CLASSIC

Heavier 280gm/m<sup>2</sup> Sweat styles featuring soft-brushed fleece for everyday comfort.

**PREMIUM** 

Our most luxurious 280gm/m<sup>2</sup> Sweats – cosy and super-soft with a ringspun combed cotton.