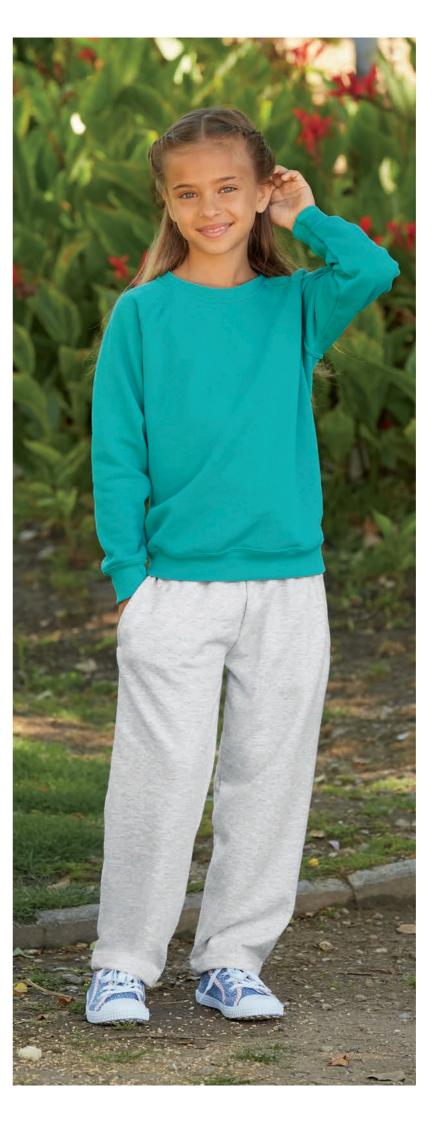

### **CLASSIC HOODED SWEAT**

**62-208-0** 

- Double fabric hood
- Self-coloured flat draw cord
- Front kangaroo pocketWaist and cuff in cotton/Lycra® rib
- 80% cotton, 20% polyester
  White and Heather Grey 260gm/m²
  Colour 280gm/m²
- S − 2XL
- **1** 24

### **CLASSIC HOODED SWEAT LADY-FIT**

- Double fabric hood
- Self-coloured flat draw cord
- Shaped side seams for a feminine fit
- Front kangaroo pocket
- Waist and cuff in cotton/Lycra® rib
- 80% cotton, 20% polyester
  White and Heather Grey –
  260gm/m²
  Colour 280gm/m²
- XS 2XL
- **1** 24