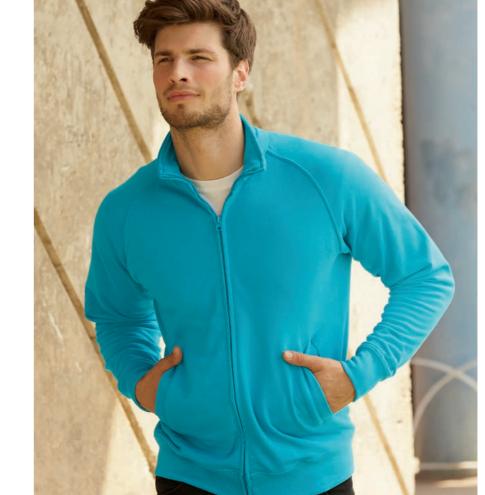

#### **PERFORMANCE T**

#### 61-390-0

- 100% textured polyester for moisture wicking and quick dry performance
- Sporty raglan sleeves with coverstitch detail to seams
- Printed back neck label for comfortSelf-fabric back neck tape

100% polyester
 140gm/m²
 S − 2XL

**1** 72