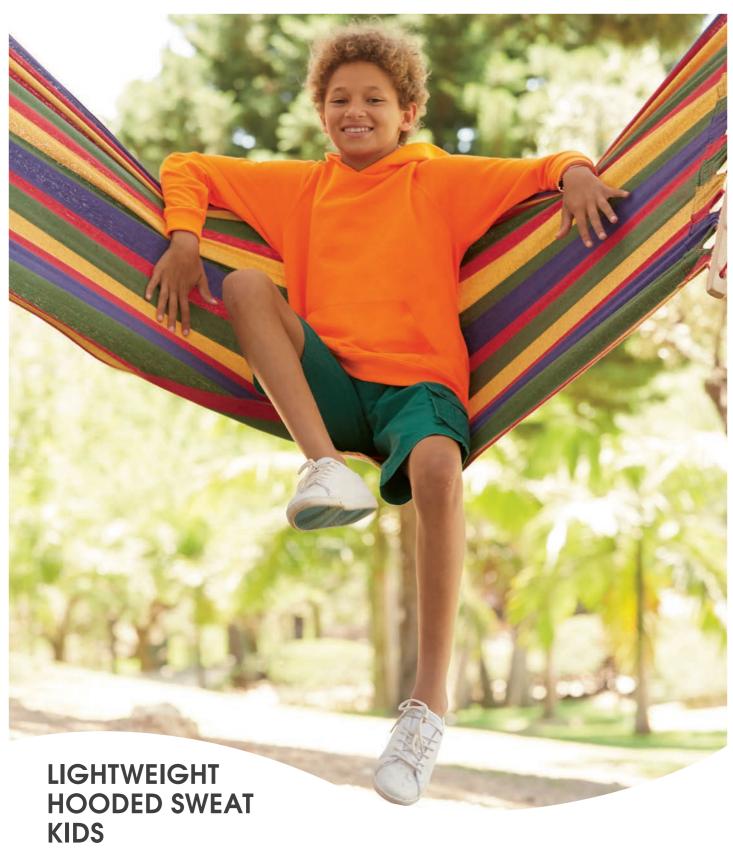

### LIGHTWEIGHT HOODED SWEAT

- Lightweight unbrushed fleeceRaglan sleeves
- Hood with self-coloured flat draw cord
- Front kangaroo pocket
- Waist and cuff in cotton/Lycra® rib

80% cotton, 20% polyester 240gm/m²

□ S – 2XL

<u>1</u> 24