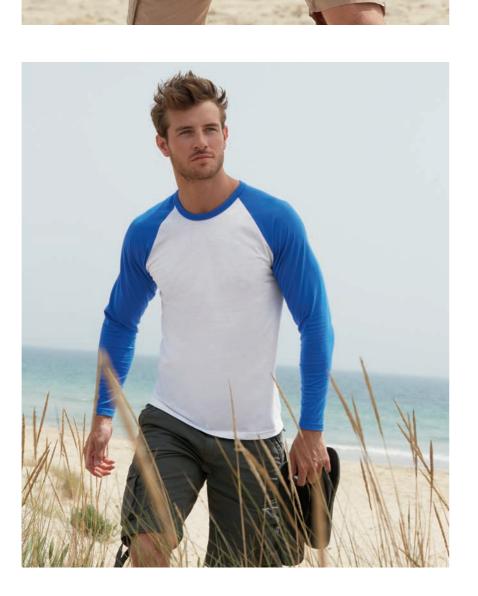

### **VALUEWEIGHT LONG SLEEVE BASEBALL T**

- Contrast colour bound neck in cotton/Lycra® rib
  • Fine knit gauge for enhanced printability

100% cotton
White - 160gm/m² Colour - 165gm/m² S - 2XL

72 (60 size 2XL)