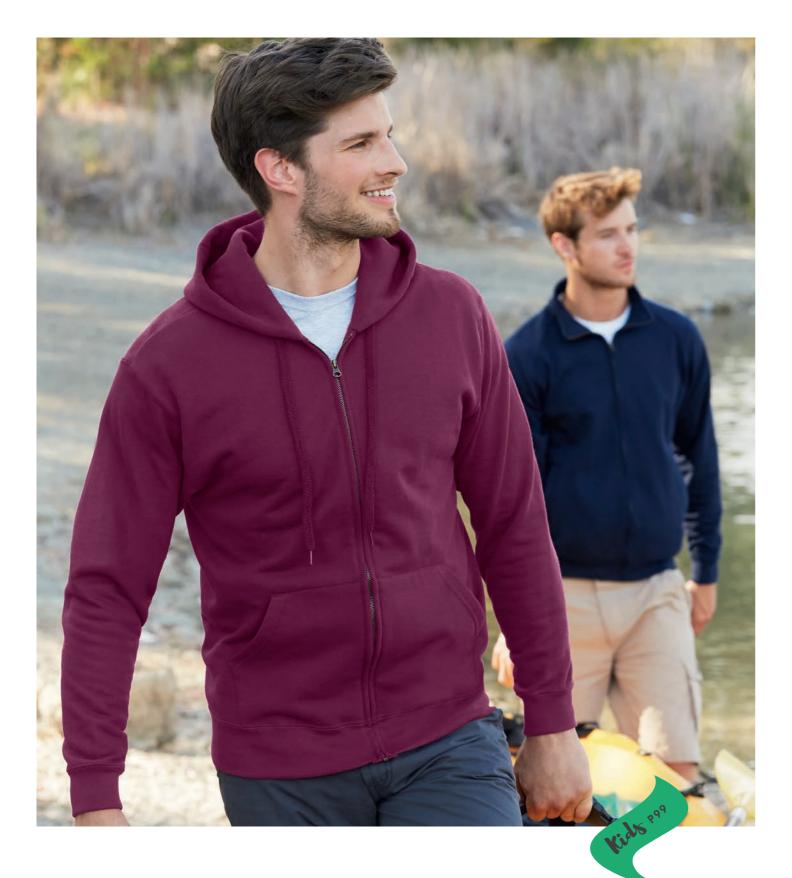

### 30 STYLES • 22 COLOURS NEW LIGHTWEIGHT BASEBALL SWEAT JACKET STYLE

Three Sweats ranges – because all good things come in threes.

Sweats are one of the most versatile garments around: they're great for layering and keeping warm, they can look smart or casual, and they're excellent for printing or embroidery.

Fruit Sweats come in three ranges based on the garment fabric – our Sun rating system will once again help you find the best Sweat for your needs.

LIGHTWEIGHT

Great-quality 240gm/m<sup>2</sup> unbrushed light fabric – perfect for layering.

CLASSIC

Heavier 280gm/m<sup>2</sup> Sweat styles featuring soft-brushed fleece for everyday comfort.

**PREMIUM** 

Our most luxurious 280gm/m<sup>2</sup> Sweats – cosy and super-soft with a ringspun combed cotton.

### **CLASSIC HOODED SWEAT JACKET**

### 62-062-0

- Double fabric hood
- Self-coloured flat draw cord
- Single jersey back neck tape
- Covered metal zip for enhanced printability
- Two front pockets
- Waist and cuff in cotton/Lycra® rib
- 80% cotton, 20% polyester
- White and Heather Grey 260gm/m<sup>2</sup> Colour 280gm/m<sup>2</sup>
- S − 2XL
- <u>f</u> 24