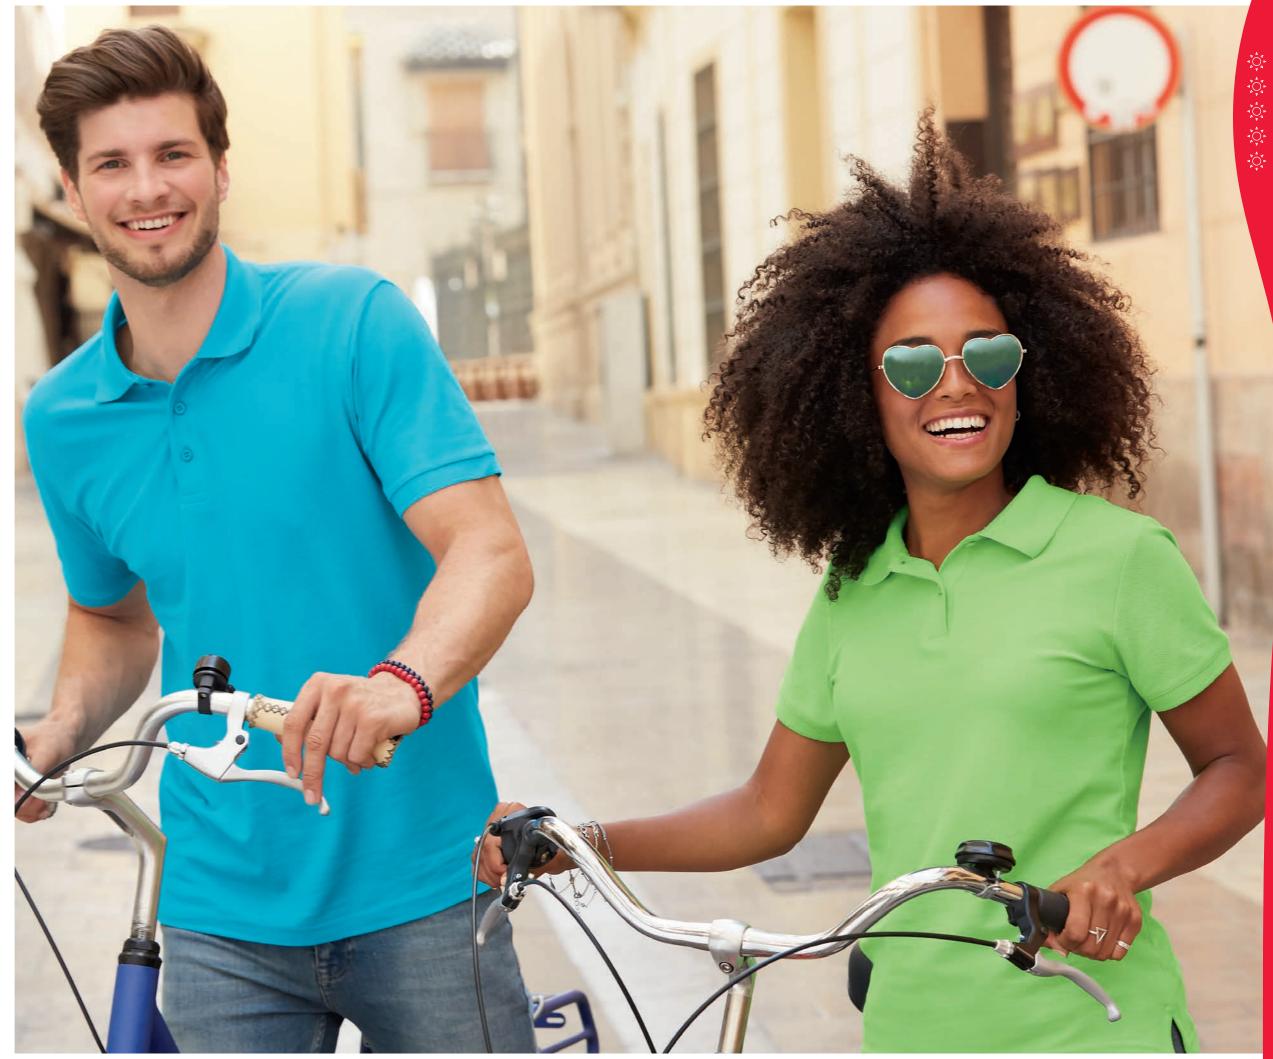

### Whatever T you're looking for you'll find it right here.

For outstanding quality, you can always count on Fruit – whichever garment you choose. But we also appreciate that you need different T's for different occasions, and at different price-points.

### **ORIGINAL**

Excellent basic T's made from a lighterweight fabric offering great value without compromising quality. Colour consistent and perfect for large quantity orders.

### **CLASSIC**

Enhanced fit, made from durable middleweight fabric with an extended choice of colours and a wide range of styles to suit all occasions.

### PREMIUM

Fashion-orientated fit made from heavierweight cotton fabric with a fine knit gauge for enhanced printability and some styles are guaranteed to perform at a 60°C wash.