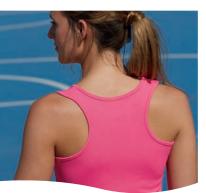

### **VALUEWEIGHT VEST LADY-FIT**

61-376-0 🔅 🌣 🌣 🔆

- Self-fabric binding to neck and armholes
- Shaped side seams for a feminine fit
- Fine knit gauge for enhanced printability
- 100% cotton\*
- \*Heather Grey 97% cotton, 3% polyester
- White 160gm/m<sup>2</sup> Colour 165gm/m<sup>2</sup>
- XS 2XL
- **1** 72