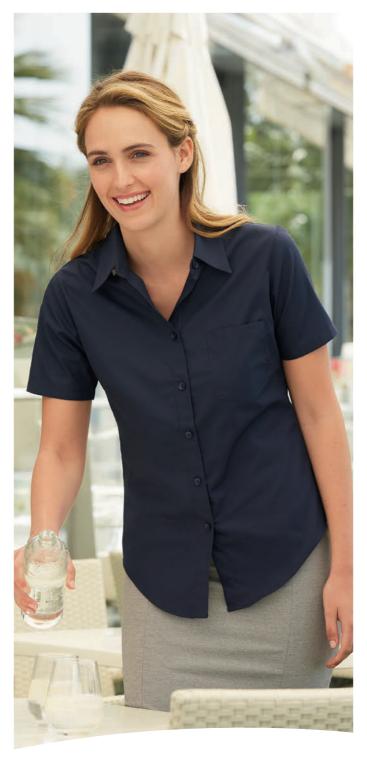

### **ORIGINAL POLO**

- 1x1 rib flat knit collar with self-fabric back neck tape
   Traditional two-button placket
   Open cuffs and hem with twin needle stitching detail

100% cotton

White – 170gm/m²
Colour – 180gm/m²
S – 3XL

### 65/35 POLO

- Guaranteed to perform at 60°C washThree-button placket with
- self-coloured buttons
- Easy-care 65% polyester, 35% cotton
- White 170gm/m<sup>2</sup> Colour 180gm/m<sup>2</sup>
- S − 5XL

4XL & 5XL available in White, Black, Navy and Heather Grey only

60°

36 (12 4XL and 5XL)