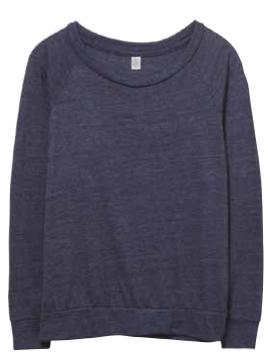

### ECO-JERSEY™ SLOUCHY PULLOVER

# There's a reason Sarah Jessica Parker is always seen in our Slouchy – it's a wardrobe essential.

Eco True Navy

Eco Ivory

Eco Black

Eco-Jersey<sup>™</sup> Slouchy Pullover

AT004

Women's XS-XL Classic Fit

Vintage Jersey 50/50 Keeper T-Shirt