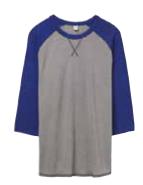

Silver/Vintage Navy

Vintage Jersey 50/50 Dugout ¾ Sleeve

AT007

Unisex S-2XL Classic Fit