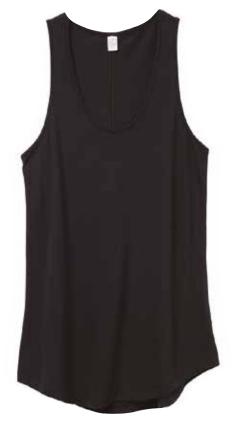

### ECO-JERSEY™ MEEGS RACER TANK

# Casual & versatile, this lightweight tank top features a flattering racerback cut & a rolled hem.

Eco Ivory

Eco Black

Urban Grey

Camo

Eco-Jersey<sup>™</sup> Meegs Racer Tank