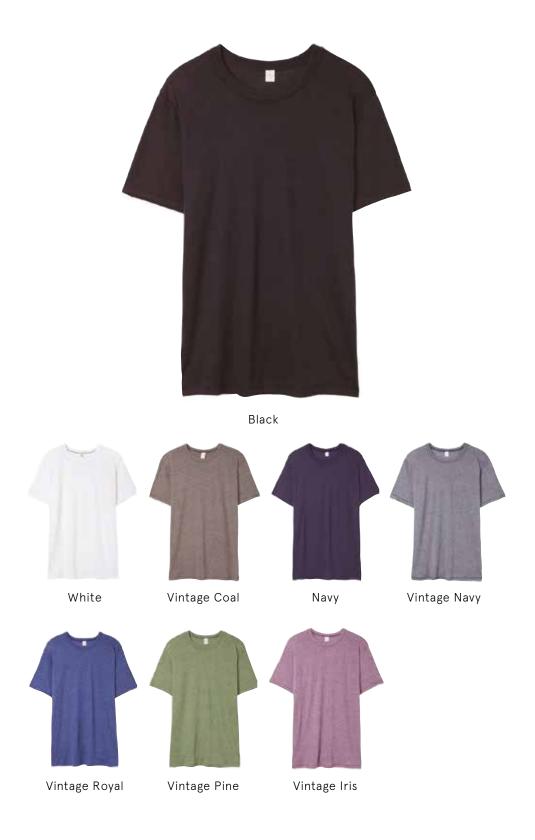

# VINTAGE JERSEY 50/50 KEEPSAKE T-SHIRT So comfortable, you'll forget that you have it on whether you're at home or on the move.

Vintage Jersey 50/50 Keepsake T-Shirt

AT006

Women's XS-XL Classic Fit

Black

White

Vintage Coal

Smoke Grey

Vintage Royal

Vintage Iris

Vintage Jersey 50/50 Backstage Tank

VIntage Coal/Black

Smoke Grey/Vintage Royal