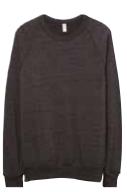

# Made with our iconic medium-weight Eco-Fleece, "you'll want to live in this hoodie." - *Glamour Magazine*.

Eco Grey

Eco Oatmeal

Eco Black

Eco True Black

Eco True Red

Eco-Fleece Rocky Zip Hoodie

AT009