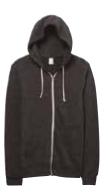

### ECO-FLEECE ROCKY ZIP HOODIE

# Made with our iconic medium-weight Eco-Fleece, "you'll want to live in this hoodie." - *Glamour Magazine*.

Eco Grey

Eco Oatmeal

Eco Black

Eco True Black

Eco True Red

Eco-Fleece Rocky Zip Hoodie

AT009

Unisex S-2XL Slim Fit