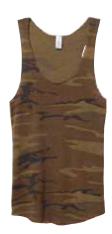

### ECO-JERSEY™ MEEGS RACER TANK

# Casual & versatile, this lightweight tank top features a flattering racerback cut & a rolled hem.

Eco Ivory

Eco Black

Urban Grey

Camo

Eco-Jersey<sup>™</sup> Meegs Racer Tank