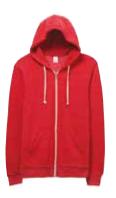

### ECO-FLEECE ROCKY ZIP HOODIE

# Made with our iconic medium-weight Eco-Fleece, "you'll want to live in this hoodie." - *Glamour Magazine*.

Eco Grey

Eco Oatmeal

Eco Black

Eco True Black

Eco True Red

Eco-Fleece Rocky Zip Hoodie

AT009

Unisex S-2XL Slim Fit