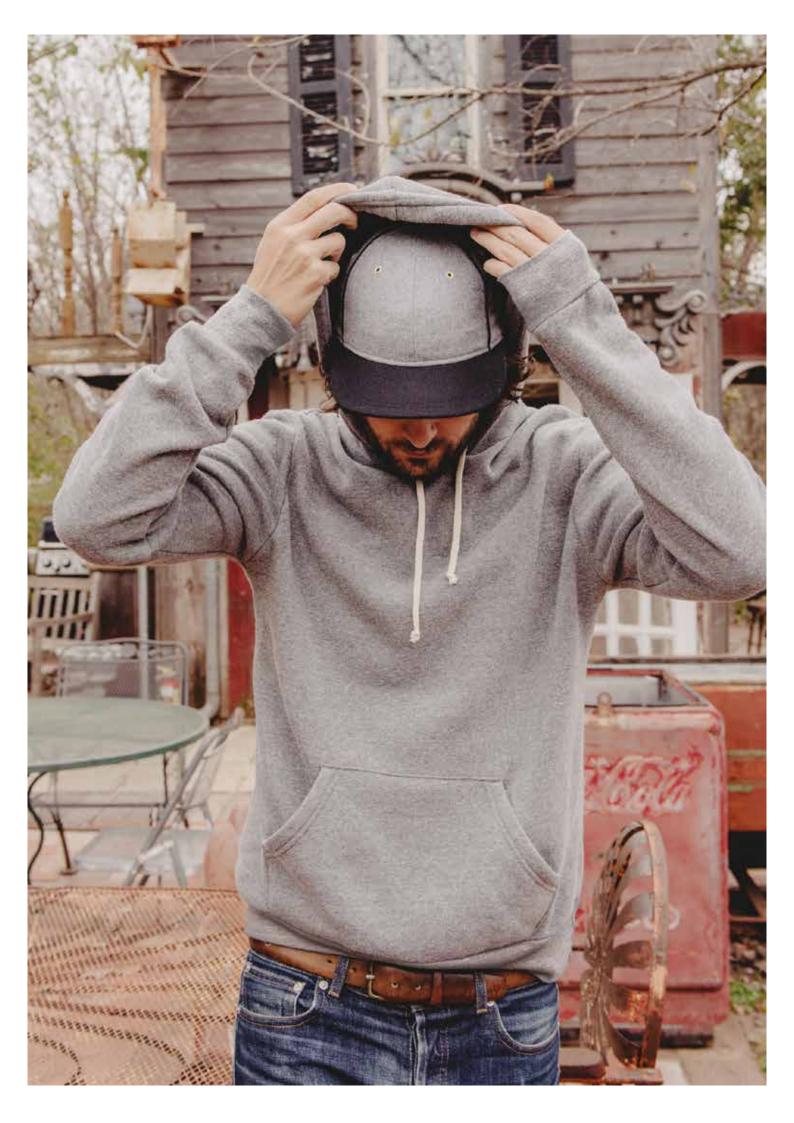

### ECO-FLEECE ROCKY ZIP HOODIE

# Made with our iconic medium-weight Eco-Fleece, "you'll want to live in this hoodie." - *Glamour Magazine*.

Eco Grey

Eco Oatmeal

Eco Black

Eco True Black

Eco True Red

Eco-Fleece Rocky Zip Hoodie

AT009

Unisex S-2XL Slim Fit