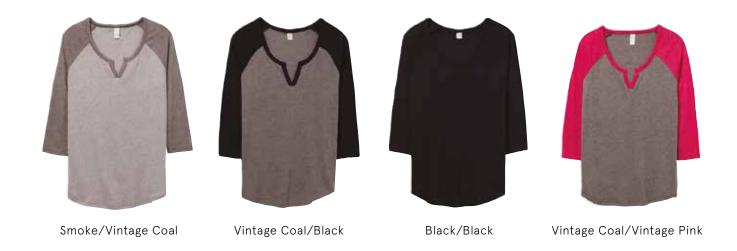

### VINTAGE JERSEY 50/50 OUTFIELD 3/4 SLEEVE

## Wearable, durable softness complete with a feminine neckline.

Silver/Vintage Navy

Vintage Jersey 50/50 Outfield ¾ Sleeve