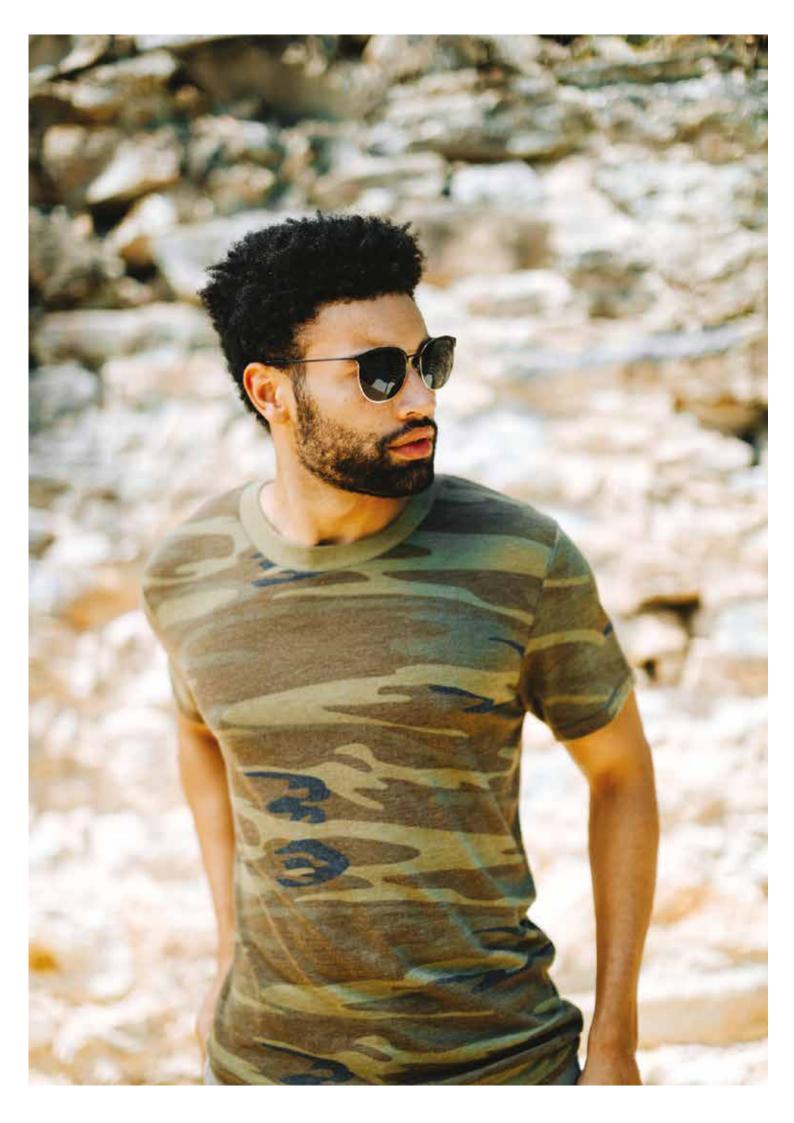

### ECO-JERSEY™ CREW T-SHIRT

# Ryan Reynolds recently wore this best-selling, everyday tee on the cover of *Men's Health's* August issue.

Eco-Jersey<sup>™</sup> Crew T-Shirt

 $\mathsf{Eco}\text{-}\mathsf{Jersey}^{\scriptscriptstyle\mathsf{TM}}\,\mathsf{Zip}\;\mathsf{Hoodie}$ 

AT002

Unisex S-2XL Classic Fit