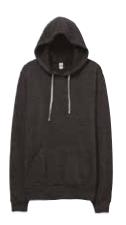

### ECO-FLEECE ROCKY ZIP HOODIE

# Made with our iconic medium-weight Eco-Fleece, "you'll want to live in this hoodie." - *Glamour Magazine*.

Eco Grey

Eco Oatmeal

Eco Black

Eco True Black

Eco True Red

Eco-Fleece Rocky Zip Hoodie

AT009