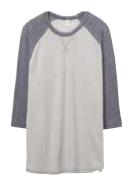

### VINTAGE JERSEY 50/50 OUTFIELD 3/4 SLEEVE

## Wearable, durable softness complete with a feminine neckline.

Silver/Vintage Navy

Vintage Jersey 50/50 Outfield ¾ Sleeve