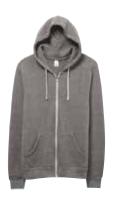

### ECO-FLEECE ROCKY ZIP HOODIE

# Made with our iconic medium-weight Eco-Fleece, "you'll want to live in this hoodie." - *Glamour Magazine*.

Eco Grey

Eco Oatmeal

Eco Black

Eco True Black

Eco True Red

Eco-Fleece Rocky Zip Hoodie

AT009