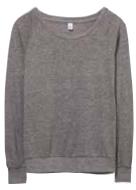

# VINTAGE JERSEY 50/50 KEEPSAKE T-SHIRT So comfortable, you'll forget that you have it on whether you're at home or on the move.

Vintage Jersey 50/50 Keepsake T-Shirt

AT006

Women's XS-XL Classic Fit

Black

White

Vintage Coal

Smoke Grey

Vintage Royal

Vintage Iris

Vintage Jersey 50/50 Backstage Tank

VIntage Coal/Black

Smoke Grey/Vintage Royal