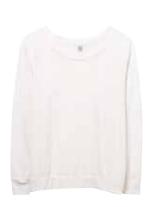

# VINTAGE JERSEY 50/50 KEEPSAKE T-SHIRT So comfortable, you'll forget that you have it on whether you're at home or on the move.

Vintage Jersey 50/50 Keepsake T-Shirt

AT006

Women's XS-XL Classic Fit

Black

White

Vintage Coal

Smoke Grey

Vintage Royal

Vintage Iris

Vintage Jersey 50/50 Backstage Tank

VIntage Coal/Black

Smoke Grey/Vintage Royal