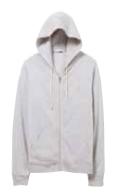

### ECO-FLEECE ROCKY ZIP HOODIE

# Made with our iconic medium-weight Eco-Fleece, "you'll want to live in this hoodie." - *Glamour Magazine*.

Eco Grey

Eco Oatmeal

Eco Black

Eco True Black

Eco True Red

Eco-Fleece Rocky Zip Hoodie

AT009

Unisex S-2XL Slim Fit