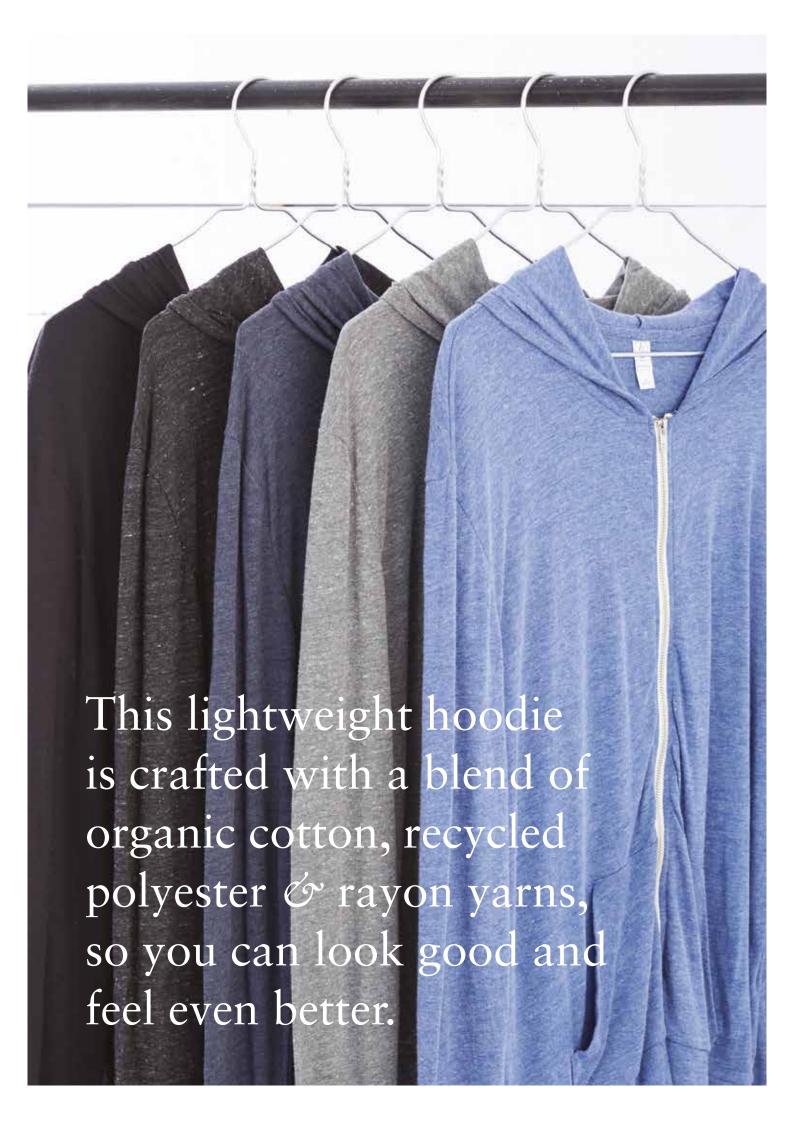

### ECO-JERSEY™ CREW T-SHIRT

# Ryan Reynolds recently wore this best-selling, everyday tee on the cover of *Men's Health's* August issue.

Eco-Jersey<sup>™</sup> Crew T-Shirt

 $\mathsf{Eco}\text{-}\mathsf{Jersey}^{\scriptscriptstyle\mathsf{TM}}\,\mathsf{Zip}\;\mathsf{Hoodie}$ 

AT002

Unisex S-2XL Classic Fit