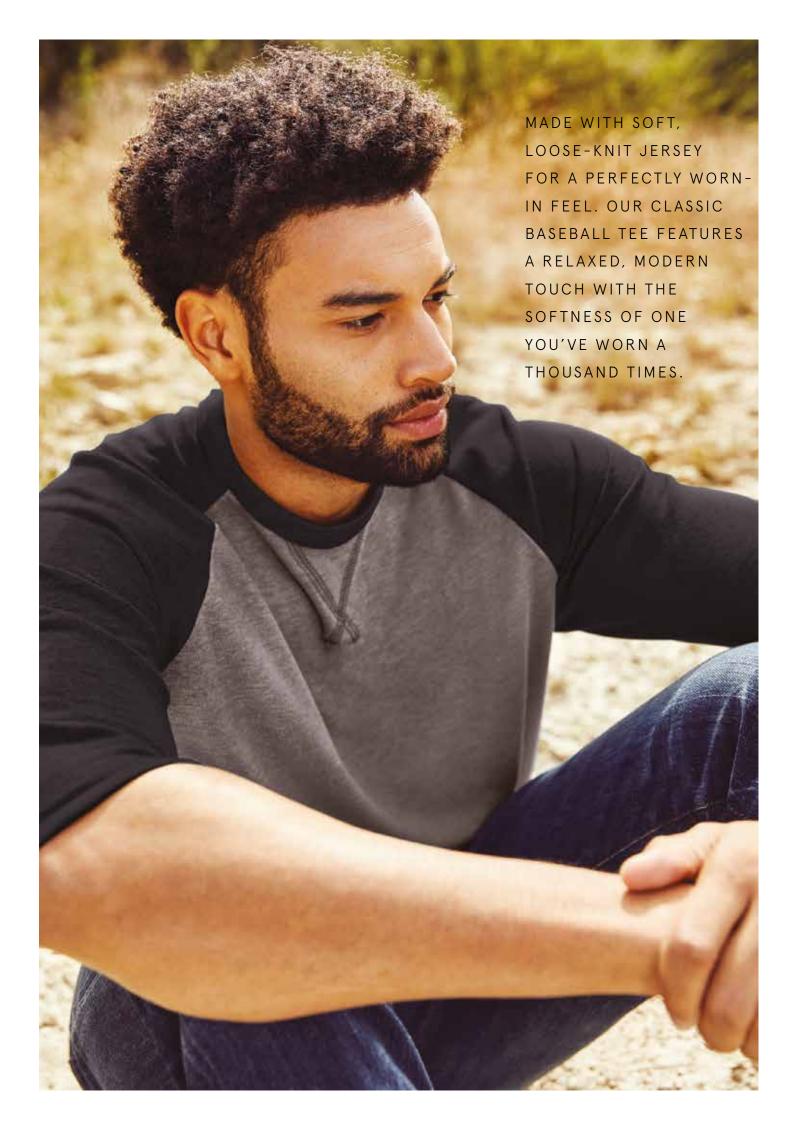

### ECO-JERSEY™ CREW T-SHIRT

# Ryan Reynolds recently wore this best-selling, everyday tee on the cover of *Men's Health's* August issue.

Eco-Jersey<sup>™</sup> Crew T-Shirt

 $\mathsf{Eco}\text{-}\mathsf{Jersey}^{\scriptscriptstyle\mathsf{TM}}\,\mathsf{Zip}\;\mathsf{Hoodie}$ 

AT002

Unisex S-2XL Classic Fit