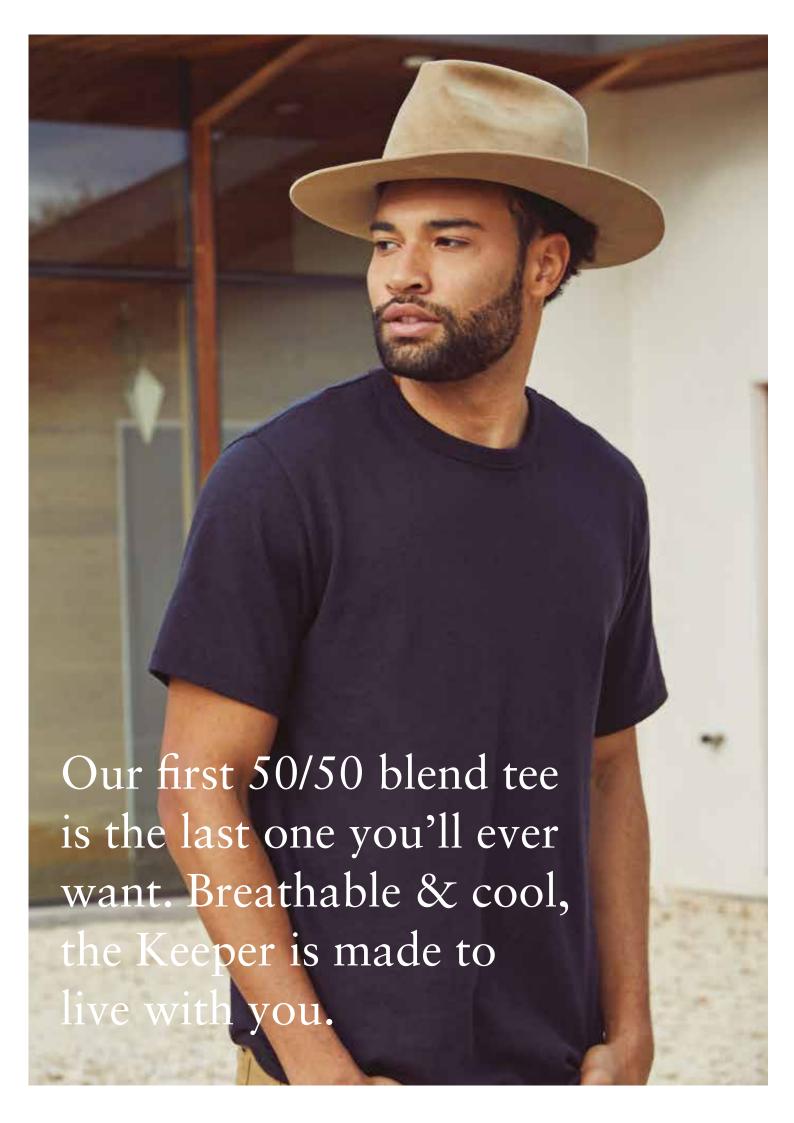

# There's a reason Sarah Jessica Parker is always seen in our Slouchy – it's a wardrobe essential.

Eco True Navy

Eco Ivory

Eco Black

Eco-Jersey<sup>™</sup> Slouchy Pullover

AT004

Women's XS-XL Classic Fit

Vintage Jersey 50/50 Keeper T-Shirt

# VINTAGE JERSEY 50/50 KEEPSAKE T-SHIRT So comfortable, you'll forget that you have it on whether you're at home or on the move.

Vintage Jersey 50/50 Keepsake T-Shirt

AT006

Women's XS-XL Classic Fit

Black