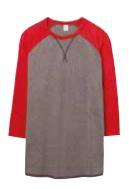

### VINTAGE JERSEY 50/50 OUTFIELD 3/4 SLEEVE

## Wearable, durable softness complete with a feminine neckline.

Silver/Vintage Navy

Vintage Jersey 50/50 Outfield ¾ Sleeve