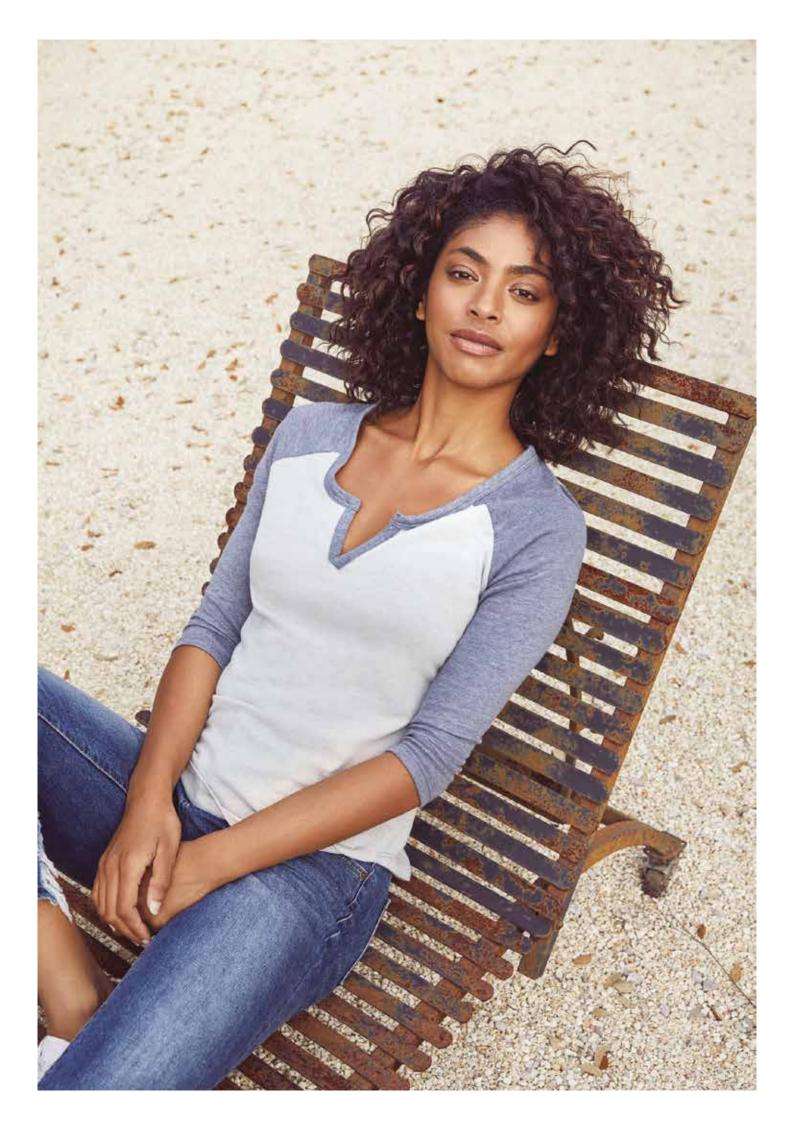

### VINTAGE JERSEY 50/50 OUTFIELD 3/4 SLEEVE

## Wearable, durable softness complete with a feminine neckline.

Silver/Vintage Navy

Vintage Jersey 50/50 Outfield ¾ Sleeve