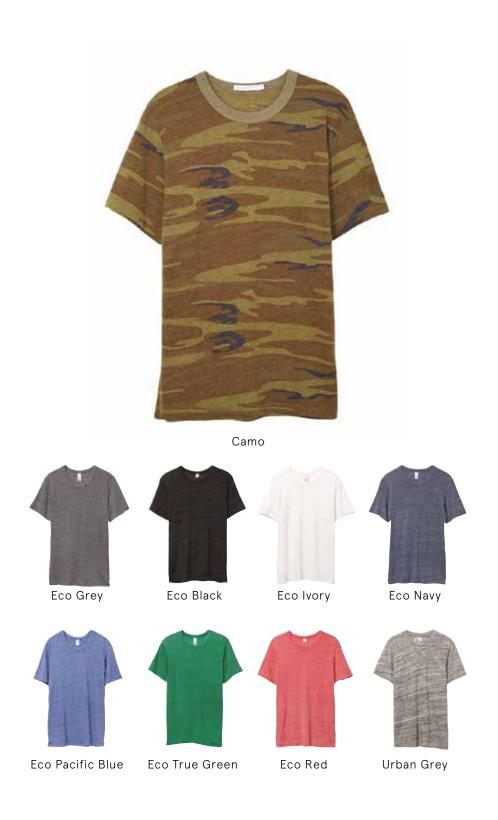

### ECO-JERSEY™ CREW T-SHIRT

# Ryan Reynolds recently wore this best-selling, everyday tee on the cover of *Men's Health's* August issue.

Eco-Jersey<sup>™</sup> Crew T-Shirt

 $\mathsf{Eco}\text{-}\mathsf{Jersey}^{\scriptscriptstyle\mathsf{TM}}\,\mathsf{Zip}\;\mathsf{Hoodie}$ 

AT002

Unisex S-2XL Classic Fit