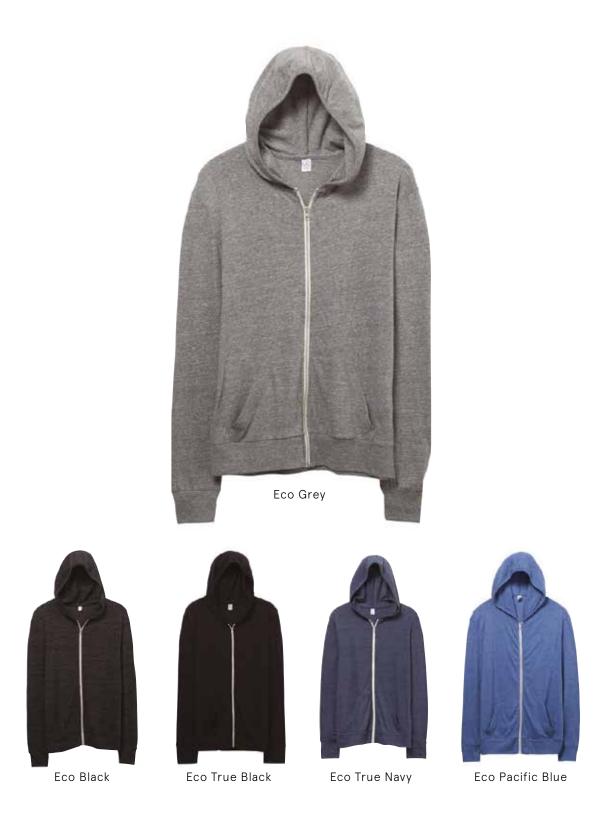

### ECO-FLEECE ROCKY ZIP HOODIE

# Made with our iconic medium-weight Eco-Fleece, "you'll want to live in this hoodie." - *Glamour Magazine*.

Eco Grey

Eco Oatmeal

Eco Black

Eco True Black

Eco True Red

Eco-Fleece Rocky Zip Hoodie

AT009

Unisex S-2XL Slim Fit