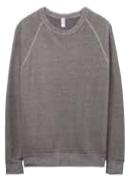

# Made with our iconic medium-weight Eco-Fleece, "you'll want to live in this hoodie." - *Glamour Magazine*.

Eco Grey

Eco Oatmeal

Eco Black

Eco True Black

Eco True Red

Eco-Fleece Rocky Zip Hoodie

AT009