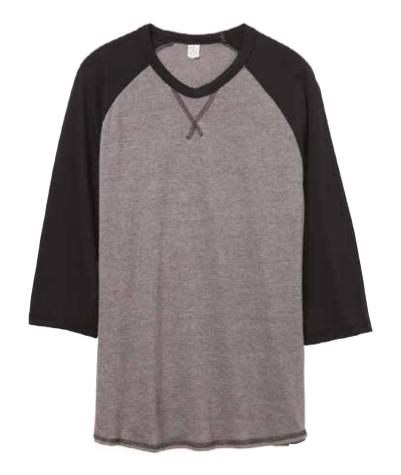

Silver/Vintage Navy

Vintage Jersey 50/50 Dugout ¾ Sleeve

AT007

Unisex S-2XL Classic Fit