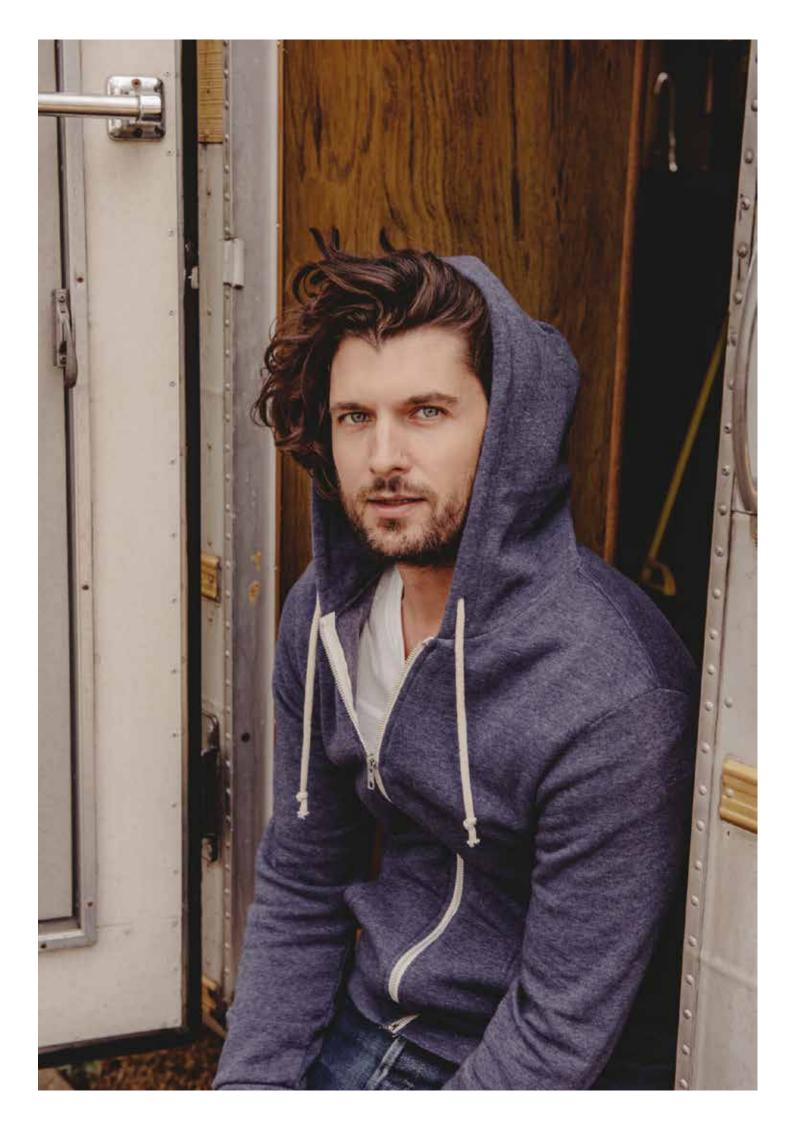

# Ryan Reynolds recently wore this best-selling, everyday tee on the cover of *Men's Health's* August issue.

Eco-Jersey<sup>™</sup> Crew T-Shirt

 $\mathsf{Eco}\text{-}\mathsf{Jersey}^{\scriptscriptstyle\mathsf{TM}}\,\mathsf{Zip}\;\mathsf{Hoodie}$ 

AT002

Unisex S-2XL Classic Fit