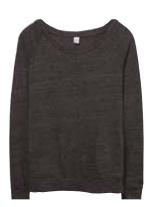

# VINTAGE JERSEY 50/50 KEEPSAKE T-SHIRT So comfortable, you'll forget that you have it on whether you're at home or on the move.

Vintage Jersey 50/50 Keepsake T-Shirt

AT006

Women's XS-XL Classic Fit

Black

White

Vintage Coal

Smoke Grey

Vintage Royal

Vintage Iris

Vintage Jersey 50/50 Backstage Tank

VIntage Coal/Black

Smoke Grey/Vintage Royal