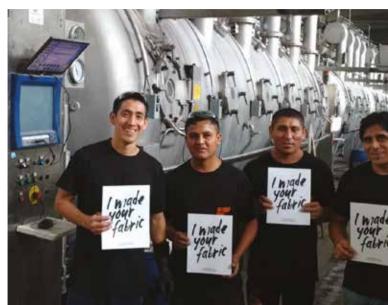

soft Eco-Fleece and seen on celebrities, including Actor Miles Teller.









Eco True Navy

Eco-Fleece Challenger Pullover Hoodie

AT011

Unisex S-2XL Slim Fit



#### FABRIC INNOVATION

# We design each product from the yarn up, innovating from thread to finish.



Eco-Jersey<sup>™</sup>
140GSM/4.13OZ
20s 38% Cotton (6.25% Organic)
50% Polyester (6.25% Recycled),
12% Rayon



Eco-Fleece 220GSM/6.49OZ 30s 46% Cotton (6.25% Organic), 50% Polyester (6.25% Recycled), 4% Rayon



Vintage Jersey
140GSM/4.90Z
20s 50% Cotton, 50% Polyester

We consider the environment in each step of our process, using organic and recycled fibers, low-impact dyes and reduced-water washes.

All of these products are made in WRAP certified factories that also meet Fair Labor Association requirements.