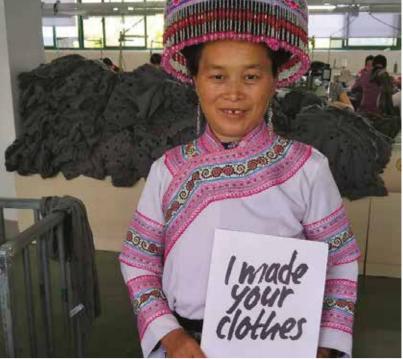

gnature-soft Eco-Fleece and seen on celebrities, including Actor Miles Teller.









Eco True Navy

Eco-Fleece Challenger Pullover Hoodie

AT011

Unisex S-2XL Slim Fit



#### FABRIC INNOVATION

# We design each product from the yarn up, innovating from thread to finish.



Eco-Jersey<sup>™</sup>
140GSM/4.13OZ
20s 38% Cotton (6.25% Organic)
50% Polyester (6.25% Recycled),
12% Rayon



Eco-Fleece 220GSM/6.49OZ 30s 46% Cotton (6.25% Organic), 50% Polyester (6.25% Recycled), 4% Rayon



Vintage Jersey
140GSM/4.90Z
20s 50% Cotton, 50% Polyester

We consider the environment in each step of our process, using organic and recycled fibers, low-impact dyes and reduced-water washes.

All of these products are made in WRAP certified factories that also meet Fair Labor Association requirements.