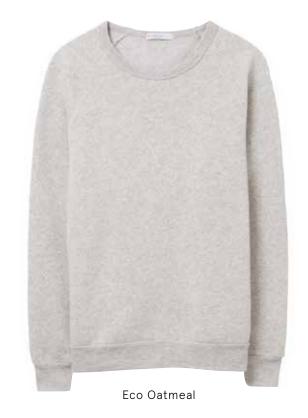

# Made with our iconic medium-weight Eco-Fleece, "you'll want to live in this hoodie." - *Glamour Magazine*.

Eco Grey

Eco Oatmeal

Eco Black

Eco True Black

Eco True Red

Eco-Fleece Rocky Zip Hoodie

AT009