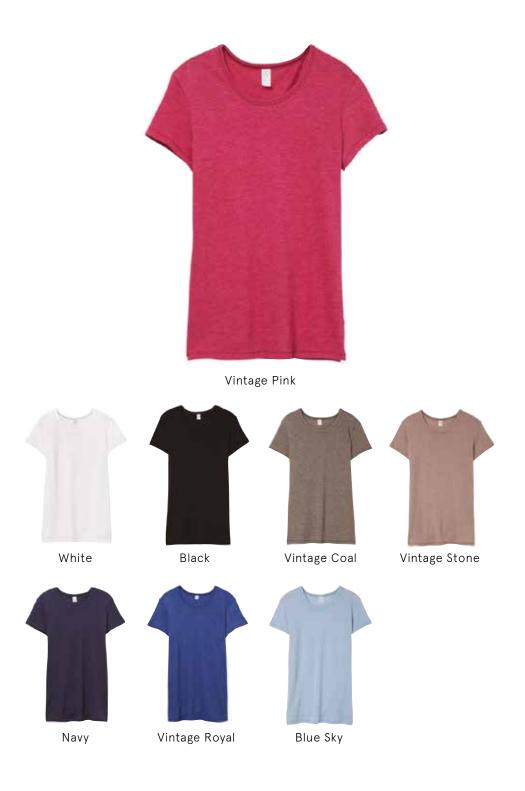

# VINTAGE JERSEY 50/50 KEEPSAKE T-SHIRT So comfortable, you'll forget that you have it on whether you're at home or on the move.

Vintage Jersey 50/50 Keepsake T-Shirt

AT006

Women's XS-XL Classic Fit

Black

White

Vintage Coal

Smoke Grey

Vintage Royal

Vintage Iris

Vintage Jersey 50/50 Backstage Tank

VIntage Coal/Black

Smoke Grey/Vintage Royal