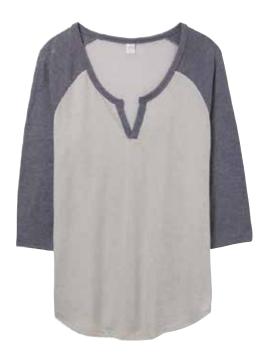

### VINTAGE JERSEY 50/50 OUTFIELD 3/4 SLEEVE

## Wearable, durable softness complete with a feminine neckline.

Silver/Vintage Navy

Vintage Jersey 50/50 Outfield ¾ Sleeve