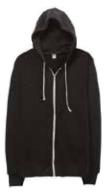

### ECO-FLEECE ROCKY ZIP HOODIE

# Made with our iconic medium-weight Eco-Fleece, "you'll want to live in this hoodie." - *Glamour Magazine*.

Eco Grey

Eco Oatmeal

Eco Black

Eco True Black

Eco True Red

Eco-Fleece Rocky Zip Hoodie

AT009

Unisex S-2XL Slim Fit