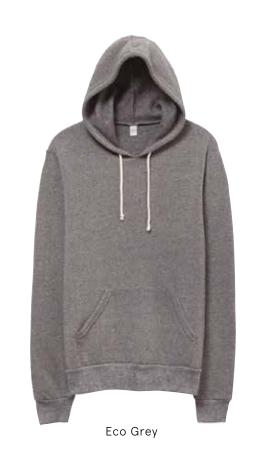

### ECO-FLEECE ROCKY ZIP HOODIE

# Made with our iconic medium-weight Eco-Fleece, "you'll want to live in this hoodie." - *Glamour Magazine*.

Eco Grey

Eco Oatmeal

Eco Black

Eco True Black

Eco True Red

Eco-Fleece Rocky Zip Hoodie

AT009