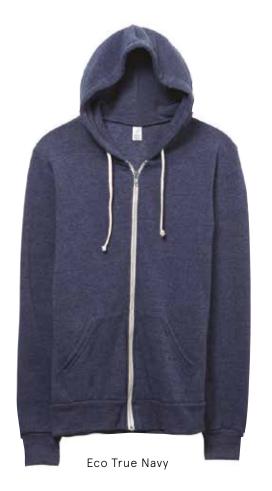

### ECO-FLEECE ROCKY ZIP HOODIE

# Made with our iconic medium-weight Eco-Fleece, "you'll want to live in this hoodie." - *Glamour Magazine*.

Eco Grey

Eco Oatmeal

Eco Black

Eco True Black

Eco True Red

Eco-Fleece Rocky Zip Hoodie

AT009