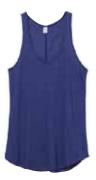

### ECO-JERSEY™ MEEGS RACER TANK

# Casual & versatile, this lightweight tank top features a flattering racerback cut & a rolled hem.

Eco Ivory

Eco Black

Urban Grey

Camo

Eco-Jersey<sup>™</sup> Meegs Racer Tank