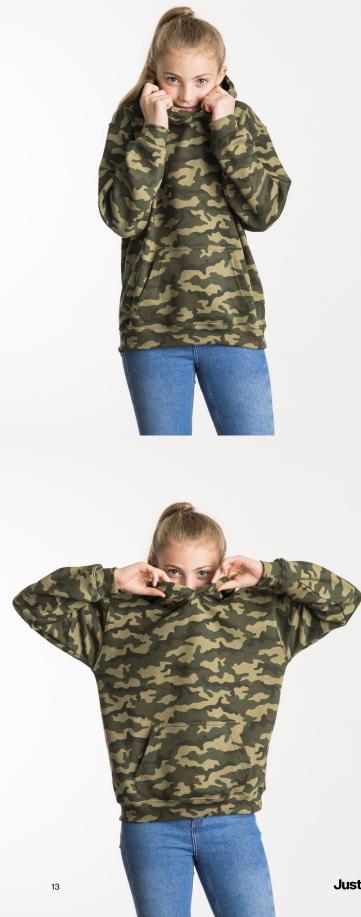

# JH014J Kids Camo Hoodie New Style

XS-XL

Key Features • Twin needle stitching detail • Classic all over camouflage print design • Double fabric hood

Fabric • 70% ringspun cotton 30% polyester

Weight 280gsm