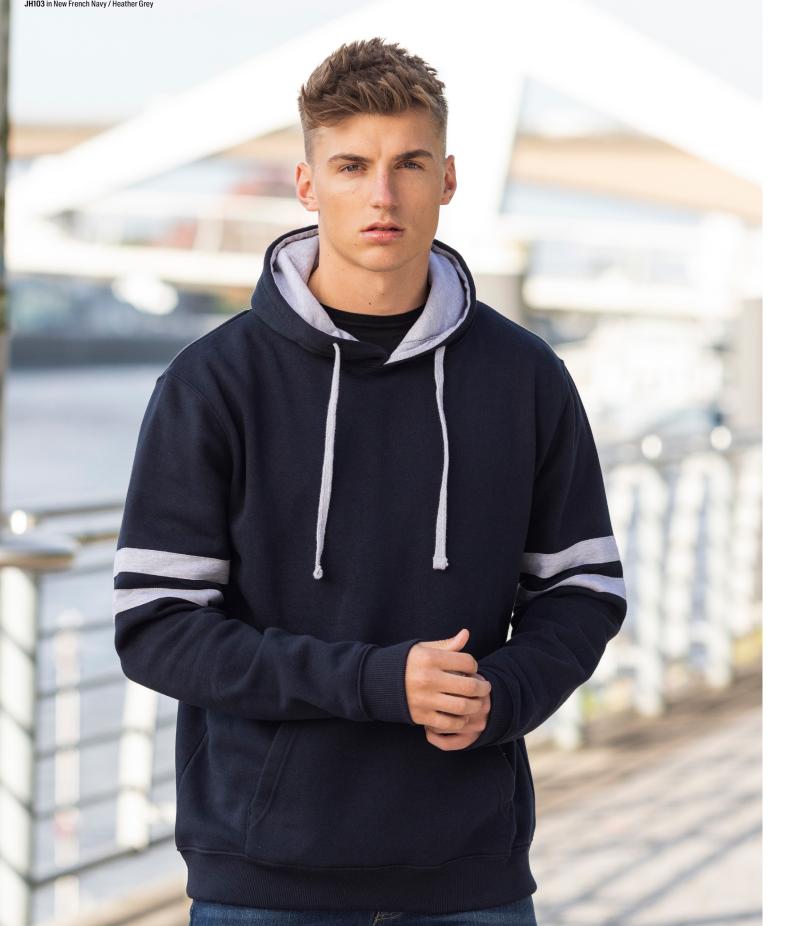

# JH103 **Game Day Hoodie** *New Style*

XS-3XL

## Colours

Heather Grey Deep Black

Deep Black Heather Grey

- Key Features Heavyweight hoodie Striped detailing on sleeves Regular fit

Fabric • 70% ringspun cotton 30% polyester

Weight 330gsm