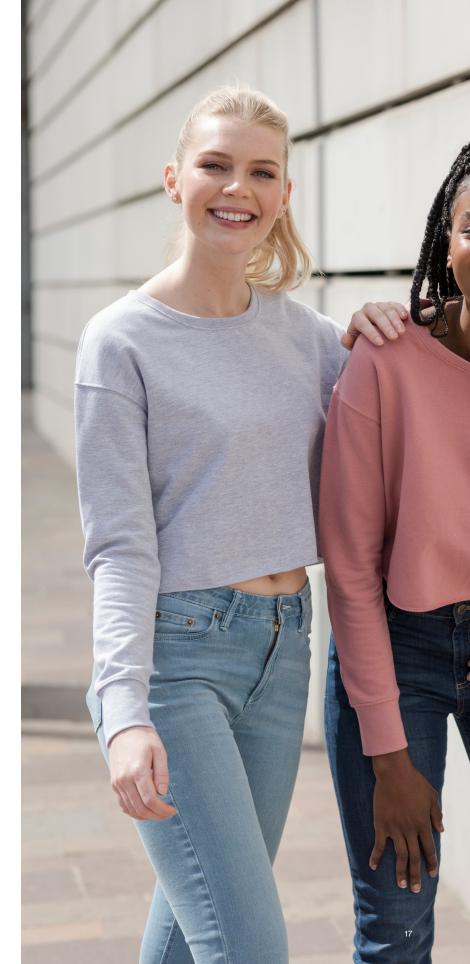

# JH035 Girlie Cropped Sweat New Style

XXS-XL

# Key Features

Girlie relaxed fit
Crew neckline
Cropped cut with drop shoulder design
Twin needle stitching
Raw edge hem with cover stitching

Fabric • 80% ringspun cotton 20% polyester

Weight 280gsm

CITY

18