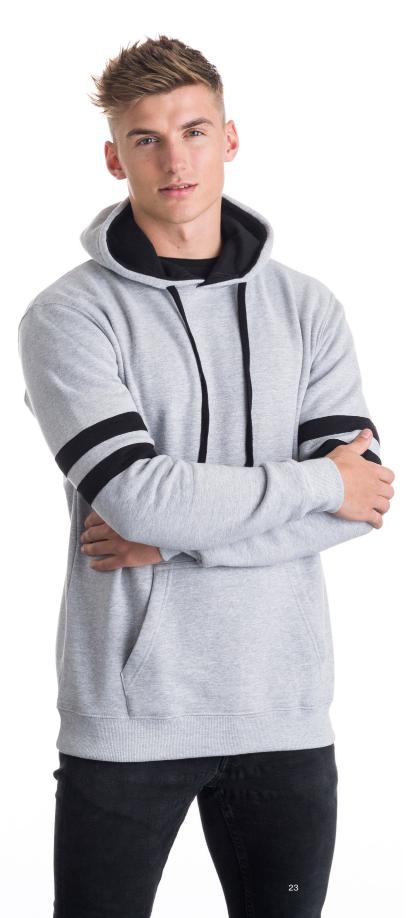

# JH103 **Game Day Hoodie** *New Style*

XS-3XL

## Colours

Heather Grey Deep Black

Deep Black Heather Grey

- Key Features Heavyweight hoodie Striped detailing on sleeves Regular fit

Fabric • 70% ringspun cotton 30% polyester

Weight 330gsm