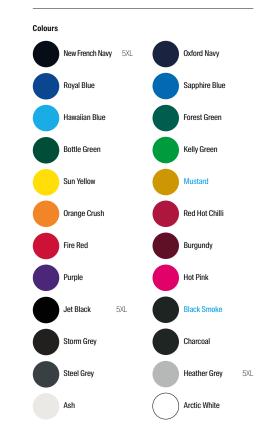

# JH001 **College Hoodie** *New Colours*

Key Features • 72 great colours • Twin needle stitching detail • Double fabric hood

Fabric • 80% ringspun cotton 20% polyester

Weight 280gsm