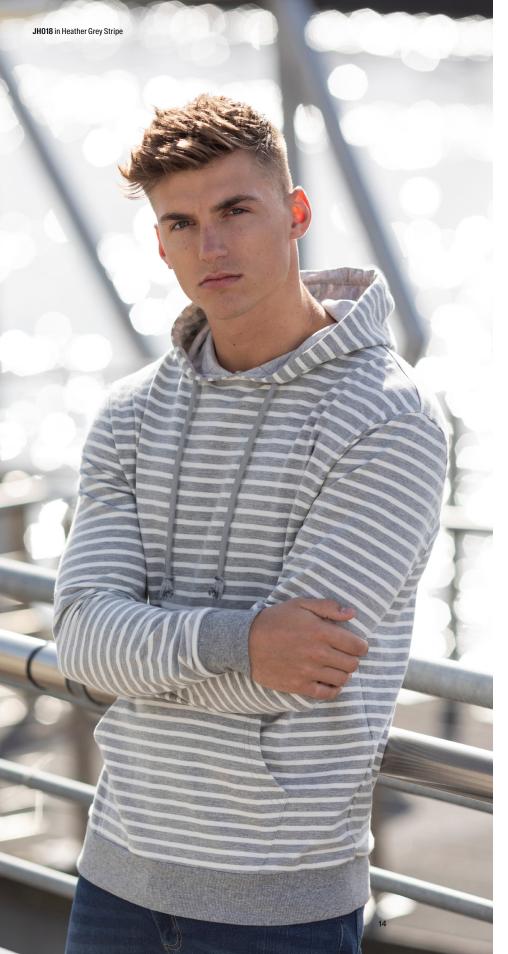

# JH018 Nautical Stripe Hoodie New Style

XS-XXL

Key Features • Stripe design • French terry • Relaxed fit • Double fabric hood

Fabric • 80% cotton/20% polyester (navy stripe) 90% cotton/10% viscose (heather grey stripe)