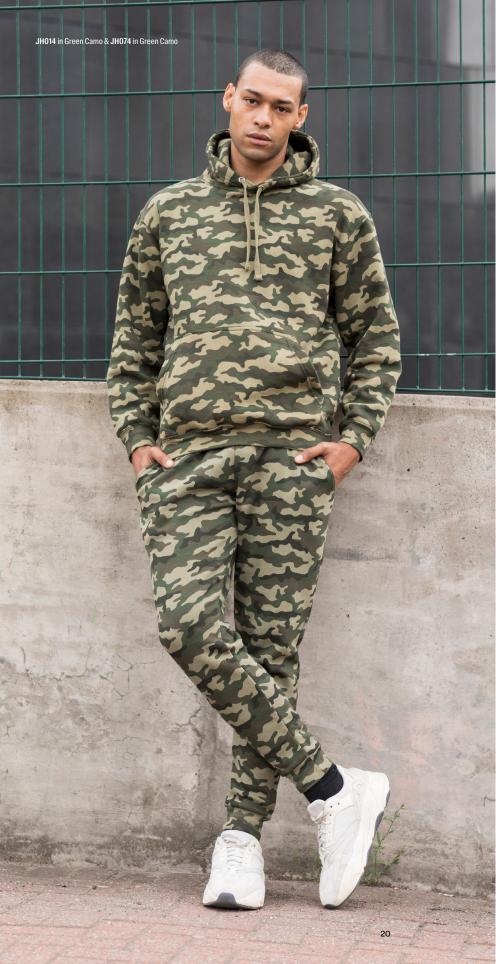

# JH014 Camo Hoodie New Colour

XS-XXL

## Colours

- Key Features

  Twin needle stitching detail
- Classic all over camouflage print design
   Double fabric hood

Fabric • 70% ringspun cotton 30% polyester

# Weight

280gsm

# JH074 **Tapered Track Pant** *New Colour*

S-XXL Colours New French Navy Jet Black Heather Grev Charcoal

Key FeaturesModern tapered slim fit Front pockets
 Elasticated waistband with outer drawcords

Fabric • 80% ringspun cotton / 20% polyester 70% ringspun cotton / 30% polyester (Green Camo)

# **Weight** 280gsm

-

22