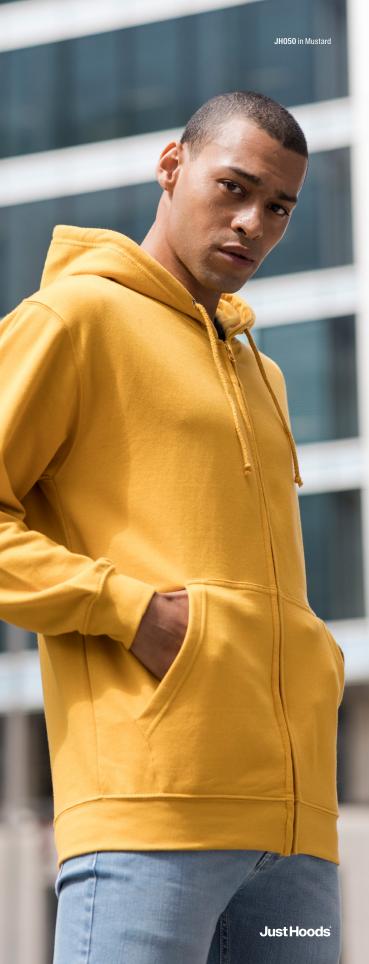

# JH050 Zoodie

New Colours

# S-5XL\*

# Key Features

Self-fabric covered main zip
Twin needle stitching detail
Double fabric hood

# Fabric

80% ringspun cotton
 20% polyester

Weight 280gsm