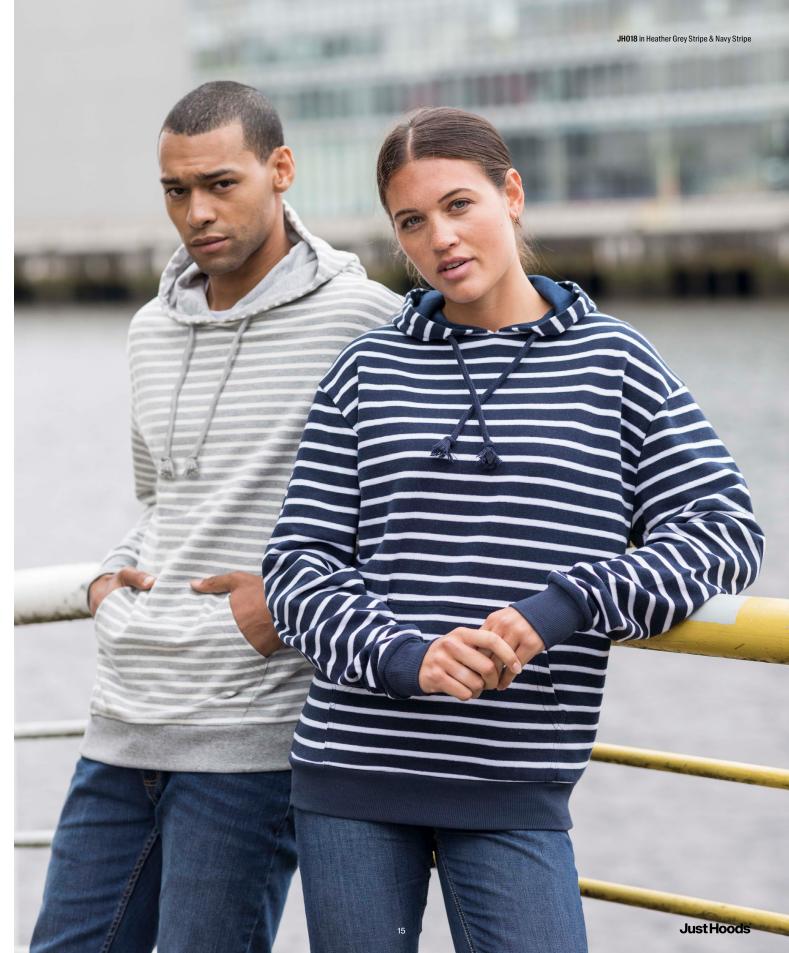

# JH018 Nautical Stripe Hoodie New Style

XS-XXL

Key Features • Stripe design • French terry • Relaxed fit • Double fabric hood

Fabric • 80% cotton/20% polyester (navy stripe) 90% cotton/10% viscose (heather grey stripe)

Weight 280gsm