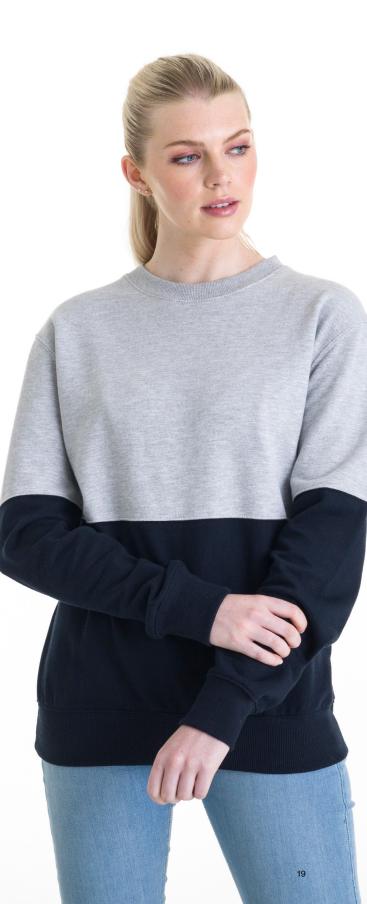

# JH038 Colour Block Sweat New Style

XS-XXL

# Colours

Heather Grey New French Navy

- Key Features Crew neck sweat Colour block design Modern contrast panelling Stylish fit

Fabric • 80% ringspun cotton 20% polyester

Weight 280gsm