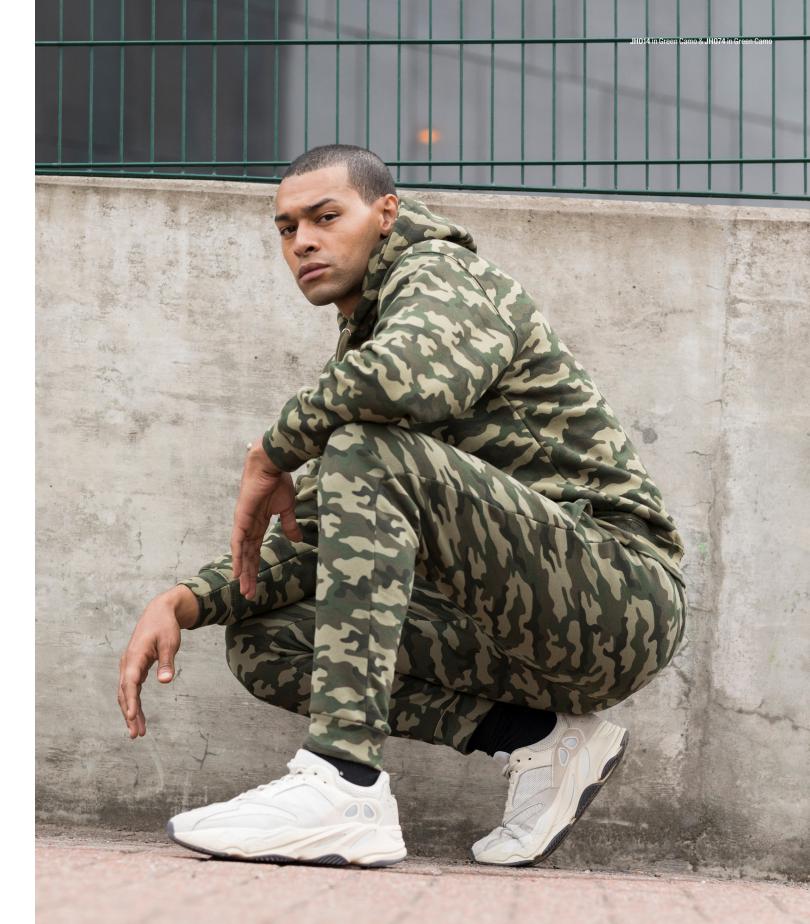

# JH014 Camo Hoodie New Colour

XS-XXL

## Colours

- Key Features

  Twin needle stitching detail
- Classic all over camouflage print design
   Double fabric hood

Fabric • 70% ringspun cotton 30% polyester

# Weight

280gsm

# JH074 **Tapered Track Pant** *New Colour*

S-XXL Colours New French Navy Jet Black Heather Grev Charcoal

Key FeaturesModern tapered slim fit Front pockets
 Elasticated waistband with outer drawcords

Fabric • 80% ringspun cotton / 20% polyester 70% ringspun cotton / 30% polyester (Green Camo)

# **Weight** 280gsm

-

22