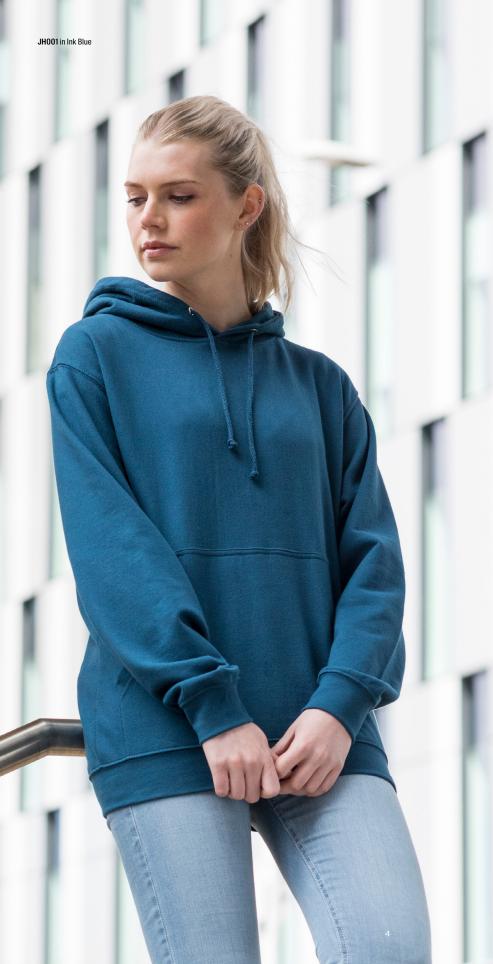

# JH001 **College Hoodie** *New Colours*

Key Features • 72 great colours • Twin needle stitching detail • Double fabric hood

Fabric • 80% ringspun cotton 20% polyester

Weight 280gsm