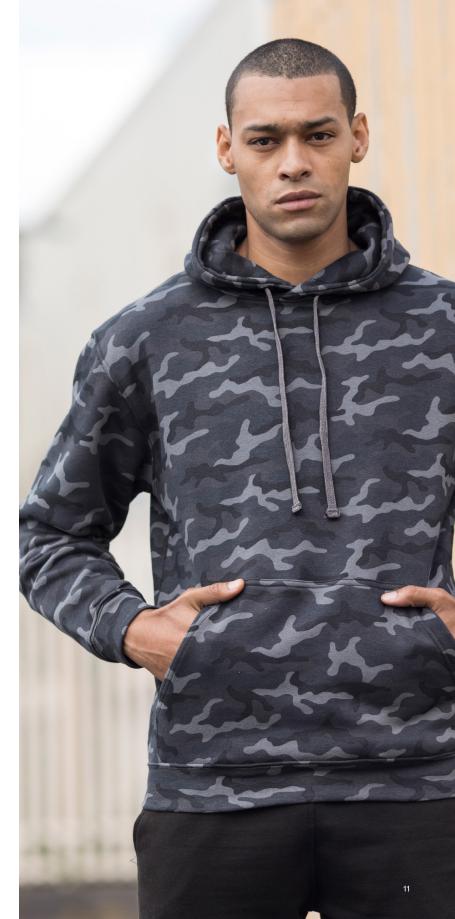

# JH014 Camo Hoodie New Colour

XS-XXL

## Colours

- Key Features

  Twin needle stitching detail
- Classic all over camouflage print design
   Double fabric hood

Fabric • 70% ringspun cotton 30% polyester

# Weight

280gsm