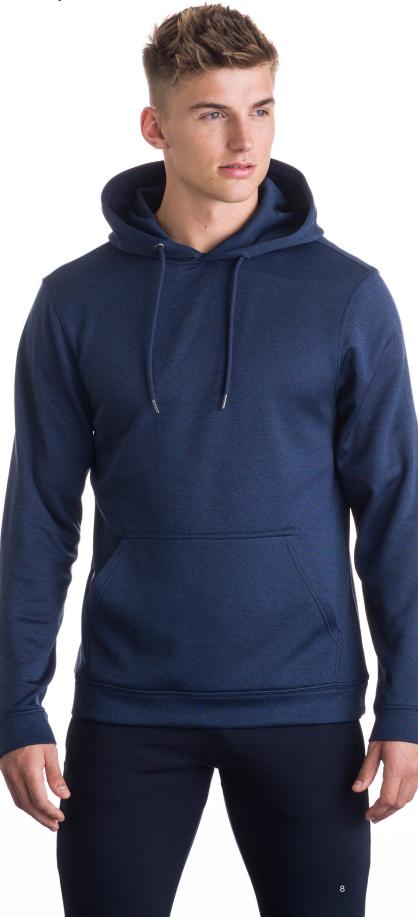

# JH006 Sports Polyester Hoodie New Colours

# S-3XL

## Key Features • Sporty fit • Twin needle stitching

Twin needle stitching detail
 Double fabric hood

Fabric • 100% polyester

Weight 200gsm