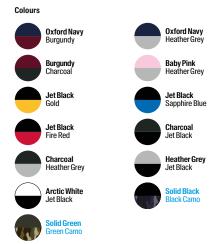

# JH103 **Game Day Hoodie** *New Style*

XS-3XL

## Colours

Heather Grey Deep Black

Deep Black Heather Grey

- Key Features Heavyweight hoodie Striped detailing on sleeves Regular fit

Fabric • 70% ringspun cotton 30% polyester

Weight 330gsm