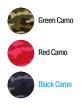

## Colours

- Key Features

  Twin needle stitching detail
- Classic all over camouflage print design
   Double fabric hood

Fabric • 70% ringspun cotton 30% polyester