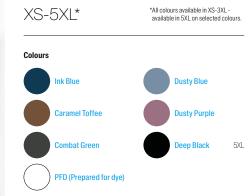

away labels for easy re-branding and the fabrics across the range are ideal for print and embroidery.

# Contents

| JH001 College Hoodie New Colours       | 4  |
|----------------------------------------|----|
| JH006 Polyester Hoodie New Colours     | 8  |
| JH050 Zoodie New Colours               | 9  |
| JH009 Baseball Hoodie New Colours      | 10 |
| JH014 Camo Hoodie New Colour           | 11 |
| JH014J Kids Camo Hoodie New Style      | 12 |
| JH018 Nautical Stripe Hoodie New Style | 14 |
| JH035 Girlie Cropped Sweat New Style   | 16 |
| JH038 Colour Block Sweat New Style     | 18 |
| JH074 Tapered Track Pant New Colour    | 20 |
| JH103 Game Day Hoodie New Style        | 22 |
|                                        |    |

(O) @justhood



# JH001 **College Hoodie** *New Colours*



Key Features • 72 great colours • Twin needle stitching detail • Double fabric hood

Fabric • 80% ringspun cotton 20% polyester

Weight 280gsm



# Deep Back\*

\*Available in JH001, JH001F, JH001J, JH030, JH030J, JH035, JH038 & JH103







# JH006 Sports Polyester Hoodie New Colours

# S-3XL



## Key Features • Sporty fit • Twin needle stitching

Twin needle stitching detail
 Double fabric hood

Fabric • 100% polyester

Weight 200gsm

# JH050 Zoodie

New Colours

# S-5XL\*



# Key Features

Self-fabric covered main zip
Twin needle stitching detail
Double fabric hood

# Fabric

80% ringspun cotton
 20% polyester

Weight 280gsm





# JH009 Baseball Hoodie New Colours

S-XXL



Key Features • Twin needle stitching detail Contrast ragian sleeves and drawcords
 Contrast Double fabric hoo