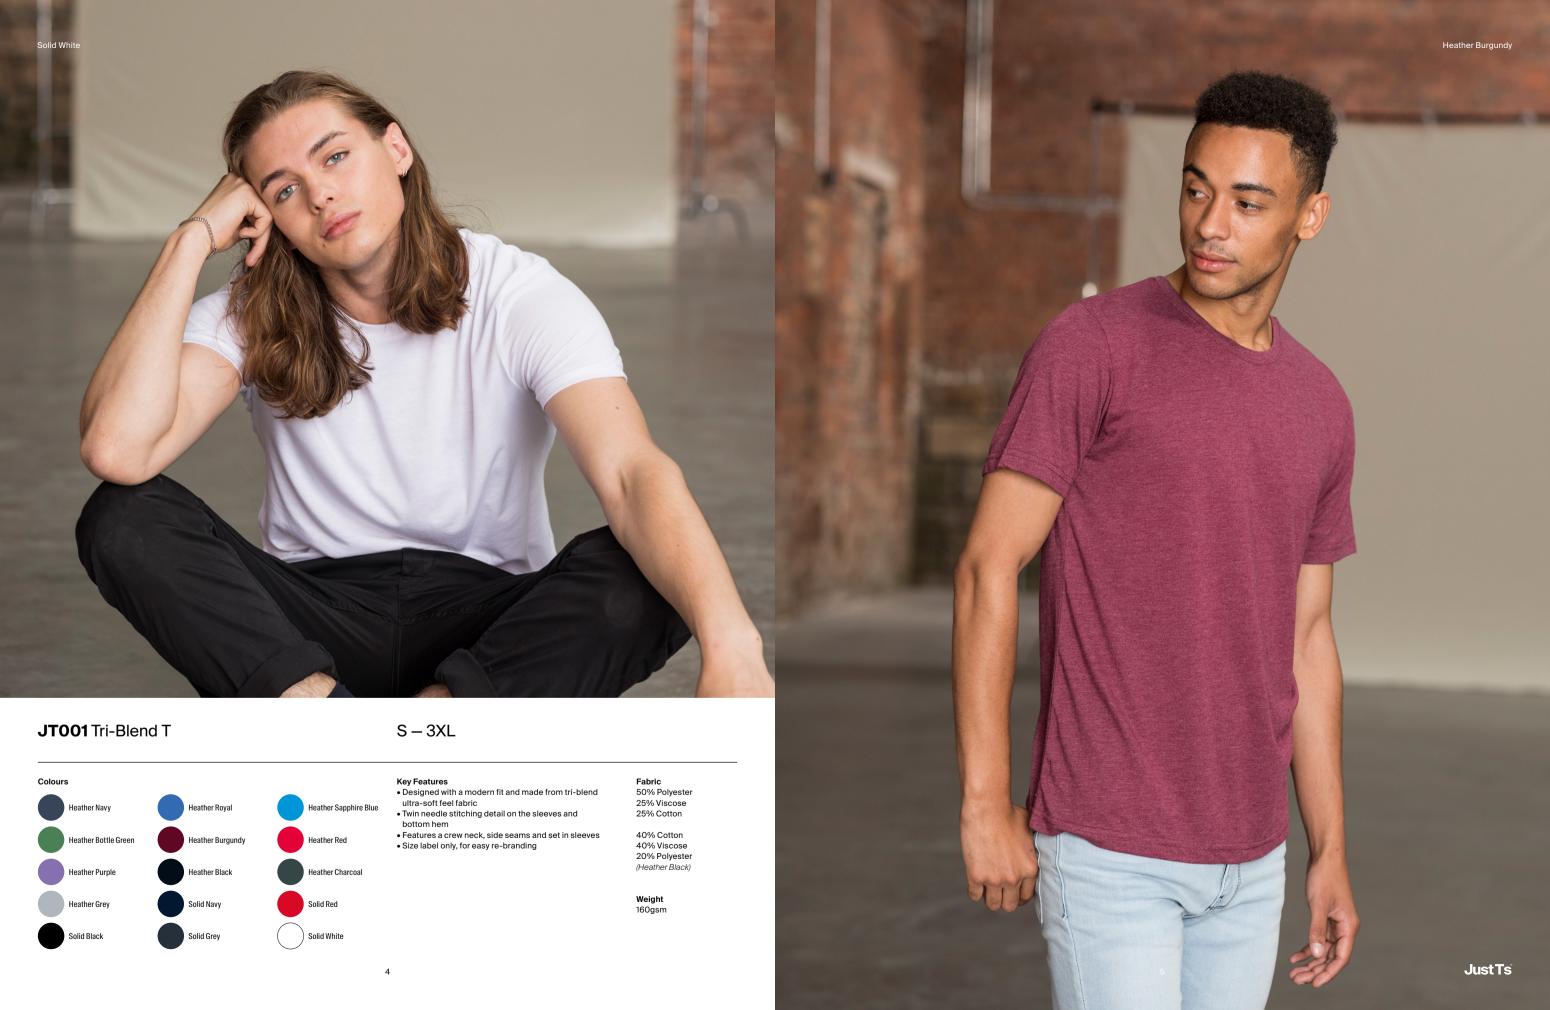

| 3: |
| JT002F Long Sleeve Girlie Tri-Blend T | 10 | JT034 Camo T                      | 3  |
| JT004 Electric Tri-Blend T New Style  | 12 | JT099 Washed T                    | 3  |
| JT006 Girlie Tri-Blend Cropped T      | 14 | JT100 The 100 T New Style         | 4  |
| JT007 Tri-Blend Vest                  | 16 | JT100F The 100 Girlie T New Style | 4  |
| JT008 Westcoast Longline T            | 18 | JT110 Colour Block T New Style    | 4  |
| JT015 Girlie Tri-Blend Vest           | 20 | SD030 Zac Indigo T                | 4  |
| JT020 Slub T                          | 22 | SD035 Mia Indigo T                | 4  |
| JT020F Girlie Slub T                  | 24 | Quick Guides                      | 5  |
| JT030 Space Blend T                   | 26 |                                   |    |





**JustTs** 

Fabric 50% Polyester 25% Viscose 25% Cotton



# **JT002** Long Sleeve Tri-Blend T

S-XXL



Heather Charcoal

Solid White

- Key Features

   Made from tri-blend fabric for the ultimate comfort

   Complete with a modern fit, taped neck and long
- Sleeves
  Suitable for a wide range of printing and embroidery techniques
  Size label only, for easy re-branding

Fabric 50% Polyester 25% Viscose 25% Cotton







# **JT002F** Long Sleeve Girlie Tri-Blend T

XS - XL

Solid White

- Key Features

  Tri-blend fabric for style and comfort

  Surface excellent for print or embroidery

  Twin needle stitching detail on sleeve and bottom hem

  Size label only, for easy re-branding

Fabric 50% Polyester 25% Viscose 25% Cotton **Weight** 160gsm



### **JT004** Electric Tri-Blend T