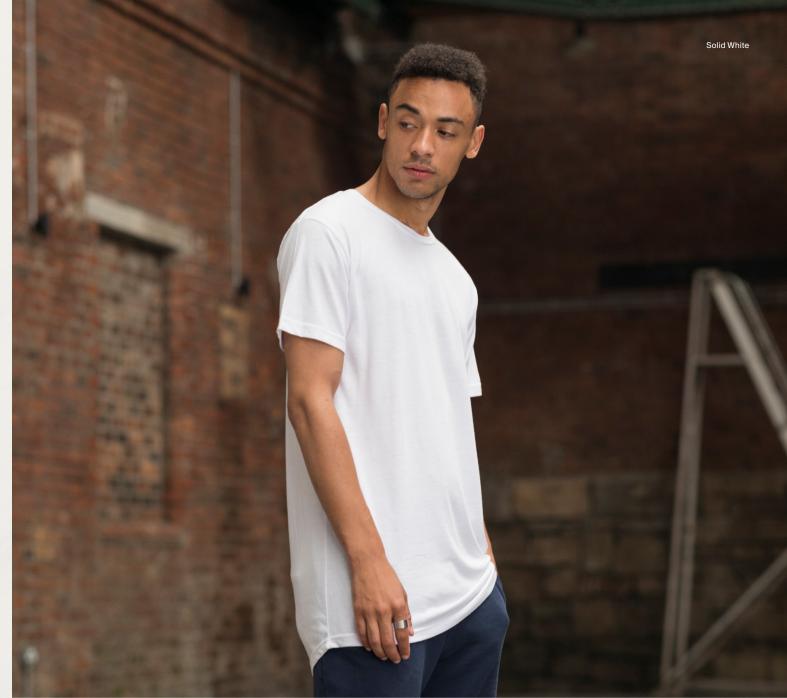

### **JT004** Electric Tri-Blend T New Style

S-XXL

Electric Yellow

- Key Features

   Modern fit tee derived from tri-blend fabric for a soft to the touch feel

   Twin needle stitching detail on sleeve and
- bottom hem
- Excellent print and embroidery surface
   Size label only, for easy re-branding