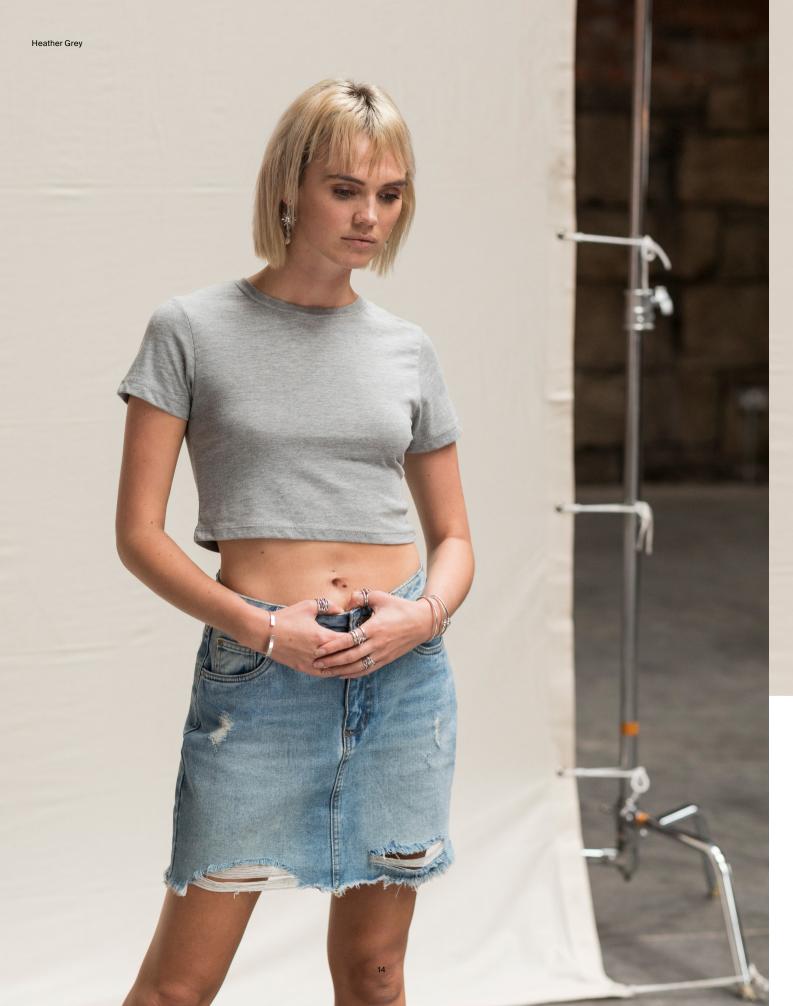

Fabric 50% Polyester 25% Viscose 25% Cotton

**JT006** Girlie Tri-Blend Cropped T

XS - XL

- Key Features

   Finished with a flattering girlie fit

   Ribbed crew neck style with taped neck

   Twin needle stitching detail on sleeve and bottom
- Size label only, for easy re-branding

Fabric 50% Polyester 25% Viscose 25% Cotton

40% Cotton 40% Viscose 20% Polyester (Heather Black)

Weight 160gsm