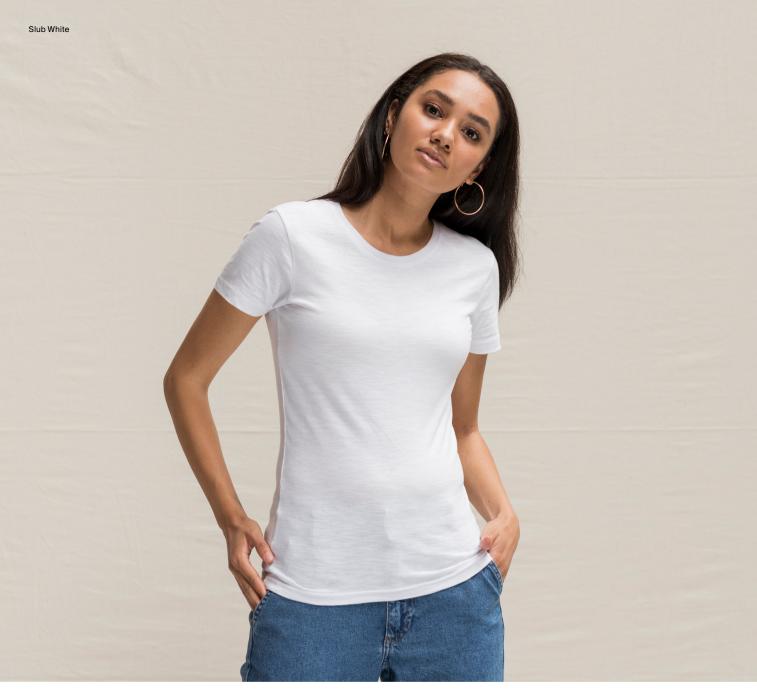

### S-XXL

Slub Grey Slub White

23

- Key Features

  Modern fit with a ribbed crew neck
  Slub yarn effect makes for the smoothest surface for print or embroidery
  Twin needle stitching detail on sleeve and bottom hem
  Size label only, for easy re-branding

Fabric 100% Cotton

85% Cotton 15% Viscose (Slub Grey)

50% Cotton 50% Polyester (Slub Charcoal)

Weight 160gsm