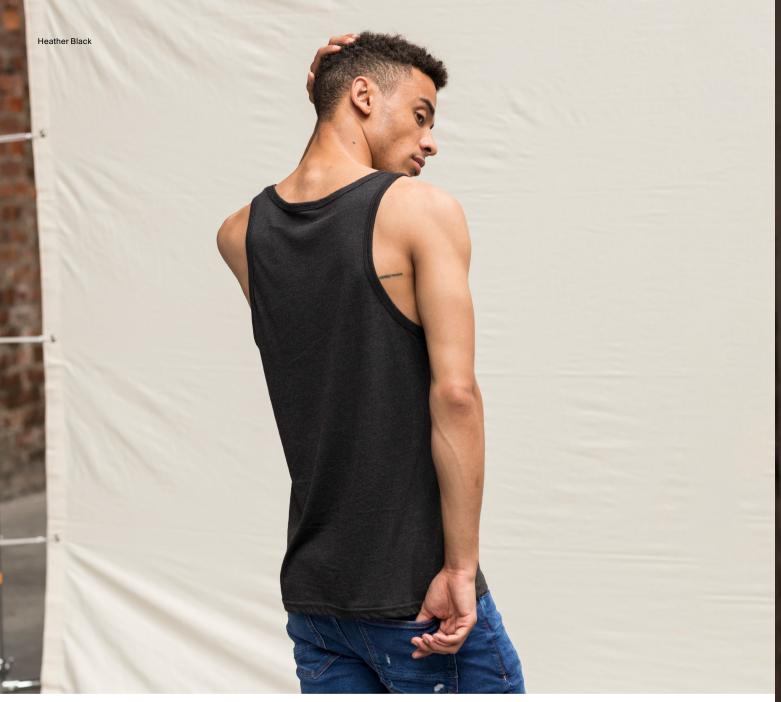

### JT007 Tri-Blend Vest

S-XXL

Solid White

- Key Features

  Comfortable neckline
  Self-binding around neckline and armhole
  Twin needle stitching detail on hem
  Size label only, for easy re-branding

Fabric 50% Polyester 25% Viscose 25% Cotton

Fabric 50% Polyester 25% Viscose 25% Cotton

**Weight** 160gsm

- Key Features

  Carefully crafted from soft comfortable tri-blend fabric
  Girlie fit with curved hem and scooped neck
  Self binding around neckline and armhole
  Size label only, for easy re-branding