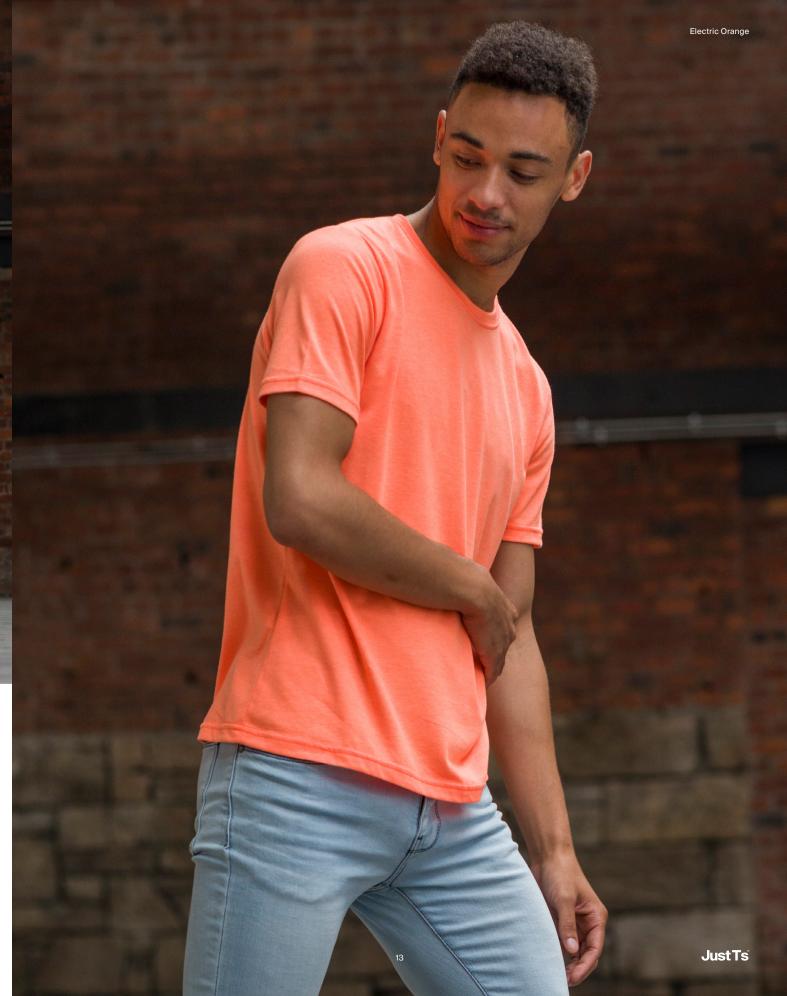

### **JT004** Electric Tri-Blend T New Style

S-XXL

Electric Yellow

- Key Features

   Modern fit tee derived from tri-blend fabric for a soft to the touch feel

   Twin needle stitching detail on sleeve and
- bottom hem
- Excellent print and embroidery surface
   Size label only, for easy re-branding