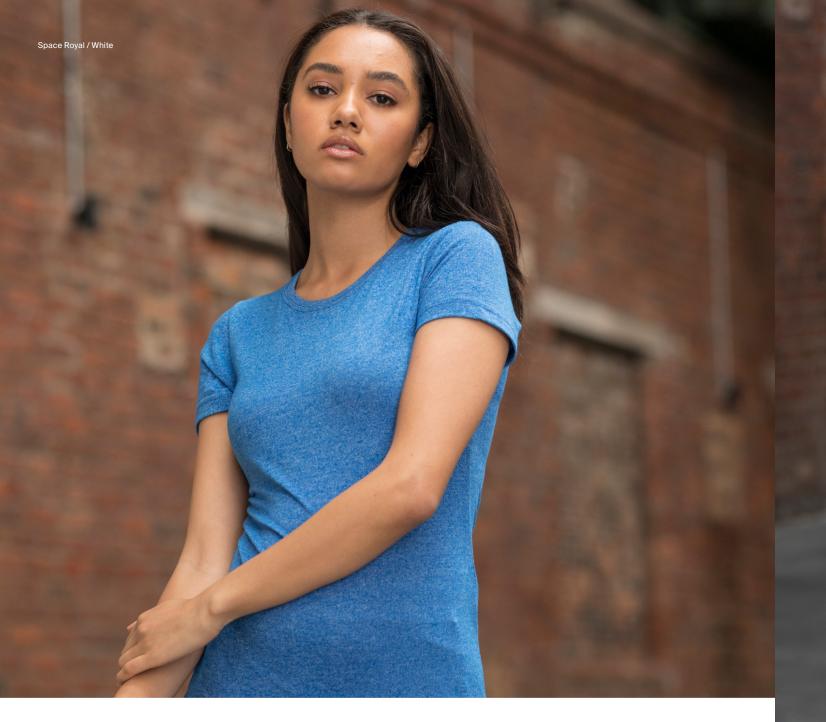

# JT030 Space Blend T

S-XXL

- Key Features

   Modern and stylish fit with marl effect fabric

   Twin needle stitching detail on sleeve and bottom hem

   Classic crew neckline and short sleeves for effortless style
  • Size label only, for easy re-branding

Fabric 50% Cotton 50% Polyester

**Weight** 160gsm

| JT030 Space Blo                            | end T               | S-XXL                                                                                       | Fabric: 50% Cotton, 50% Polye                      | ester <b>Weight:</b> 160gsm             |                |  |  |
|--------------------------------------------|---------------------|---------------------------------------------------------------------------------------------|----------------------------------------------------|-----------------------------------------|----------------|--|--|
| Space Navy/White                           | Space Royal / White | Space Green / White                                                                         | Space Red / Black                                  | Space Black / White                     |                |  |  |
| JT030F Girlie Space Blend T XS – XL        |                     | Fabric: 50% Cotton, 50% Polyester Weight: 160gsm                                            |                                                    |                                         |                |  |  |
| Space Navy / White                         | Space Royal / White | Space Red / White                                                                           | Space Pink / White Space Black / White             |                                         |                |  |  |
| JT031 Cosmic Blend T S – XX                |                     | S – XXL                                                                                     | - Fabric: 80% Cotton, 20% Polyester Weight: 160gsm |                                         |                |  |  |
| Cosmic Navy / White                        | Cosmic Blue / Black | Cosmic Red / Black                                                                          | Cosmic Black / White Cosmic Heather Grey / Black   |                                         |                |  |  |
| JT032 Surf T                               |                     | XS – XXL                                                                                    | Fabric:99% Cotton, 1% Polyester Weight: 160gsm     |                                         |                |  |  |
| Surf Blue                                  | Surf Ocean          | Surf Pink                                                                                   | Surf Purple                                        | Surf Yellow                             |                |  |  |
| <b>JT034</b> Camo T                        |                     | S – XXL                                                                                     | Fabric: 100% Cotton Weight: 16                     | 0gsm                                    |                |  |  |
| Green Camo                                 | Grey Camo           | Red Camo                                                                                    | Blue Camo                                          |                                         |                |  |  |
| JT099 Washed 1                             | Γ                   | XS – 3XL                                                                                    | Fabric: 55% Ringspun Cotton, 4                     | 15% Polyester <b>Weight:</b> 165gsm     |                |  |  |
| Washed New French Navy                     | Washed Royal Blue   | Washed Sapphire Blue                                                                        | Washed Bottle Green                                | Washed Burgundy                         |                |  |  |
| Washed Purple                              | Washed Jet Black    | Washed Charcoal                                                                             | Washed Arctic White                                | Washed Fire Red                         |                |  |  |
| <b>JT100</b> The 100 T                     | New Style           | S – 3XL                                                                                     | Fabric: 100% Combed Rings<br>Weight: 140gsm        | spun Cotton / 90% Cotton, 10% Viscose ( | (Heather Grey) |  |  |
| Oxford Navy                                | Ink Blue            | Royal Blue                                                                                  | Azure Blue                                         | Sky Blue                                | Jade           |  |  |
| Combat Green                               | Earthy Green        | Caramel Toffee                                                                              | Nude                                               | Vanilla Milkshake                       | Mustard        |  |  |
| Mango Tango                                | Fire Red            | Burgundy                                                                                    | Twilight Purple                                    | Wild Mulberry                           | Dusty Purple   |  |  |
| Baby Pink                                  | Deep Black          | Charcoal                                                                                    | Moondust Grey                                      | Heather Grey                            | White          |  |  |
| JT100F The 100 Girlie T New Style XS – XXL |                     | Fabric: 100% Combed Ringspun Cotton / 90% Cotton, 10% Viscose (Heather Grey) Weight: 140gsm |                                                    |                                         |                |  |  |
| Oxford Navy                                | Ink Blue            | Sky Blue                                                                                    | Combat Green                                       | Mustard                                 | Burgundy       |  |  |
| Twilight Purple                            | Dusty Purple        | Dusty Pink                                                                                  | Deep Black                                         | Heather Grey                            | White          |  |  |
| JT110 Colour Blo                           | ock T New Style     | S – XXL                                                                                     | Fabric: 100% Combed Ringspu                        | n Cotton <b>Weight:</b> 140gsm          |                |  |  |
| Black / Azure Blue                         | Black / Mango Tango | White / Black                                                                               | White / Oxford Navy                                |                                         |                |  |  |
| SD030 Zac Indig                            | уо Т                | S – XXL                                                                                     | Fabric: 100% Cotton Weight: 18                     | 0gsm                                    |                |  |  |
| Dark Blue Wash                             | Light Blue Wash     |                                                                                             |                                                    |                                         |                |  |  |
| SD035 Mia Indig                            | оТ                  | XS – XL                                                                                     | Fabric: 98% Cotton, 2% Elastan                     | ne <b>Weight:</b> 180gsm                |                |  |  |
| Dark Blue Wash                             | Light Blue Wash     |                                                                                             |                                                    |                                         |                |  |  |