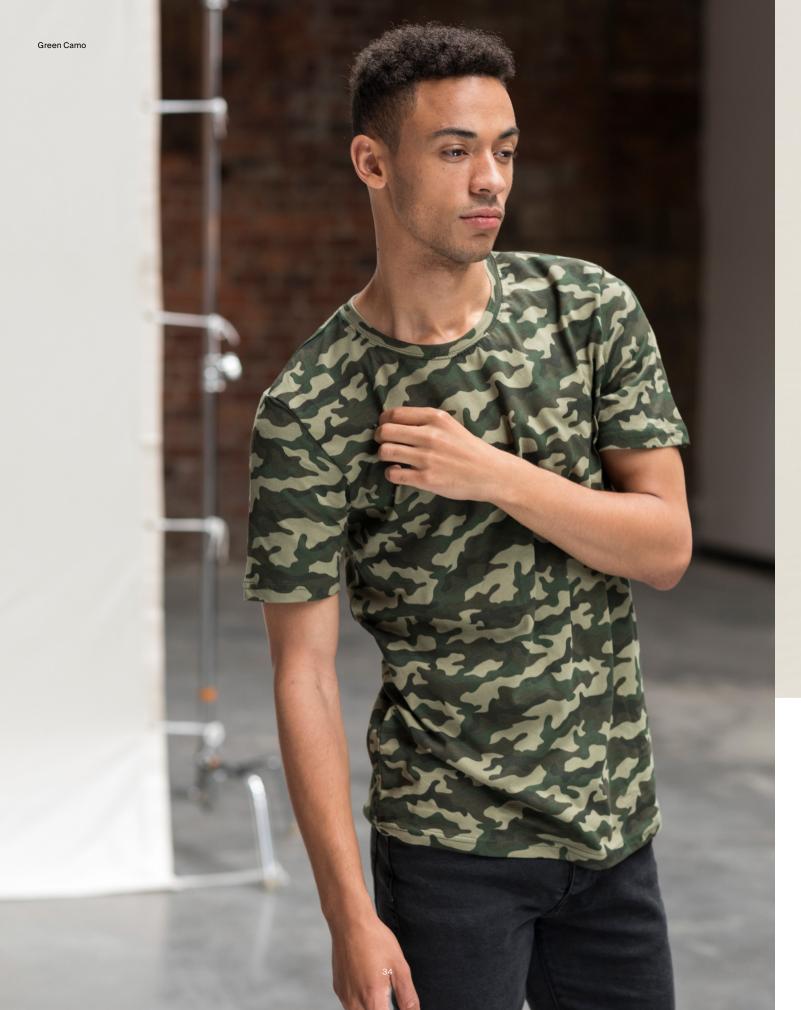

**Weight** 160gsm

Surf Blue JustTs

JT034 Camo T

S-XXL

Weight 160gsm

Fabric 100% Cotton

Blue Camo

Key Features

Cut with a stylish fit and a crew neckline

Classic camouflage all over print

Unique surface for print or embroidery

Size label only, for easy re-branding