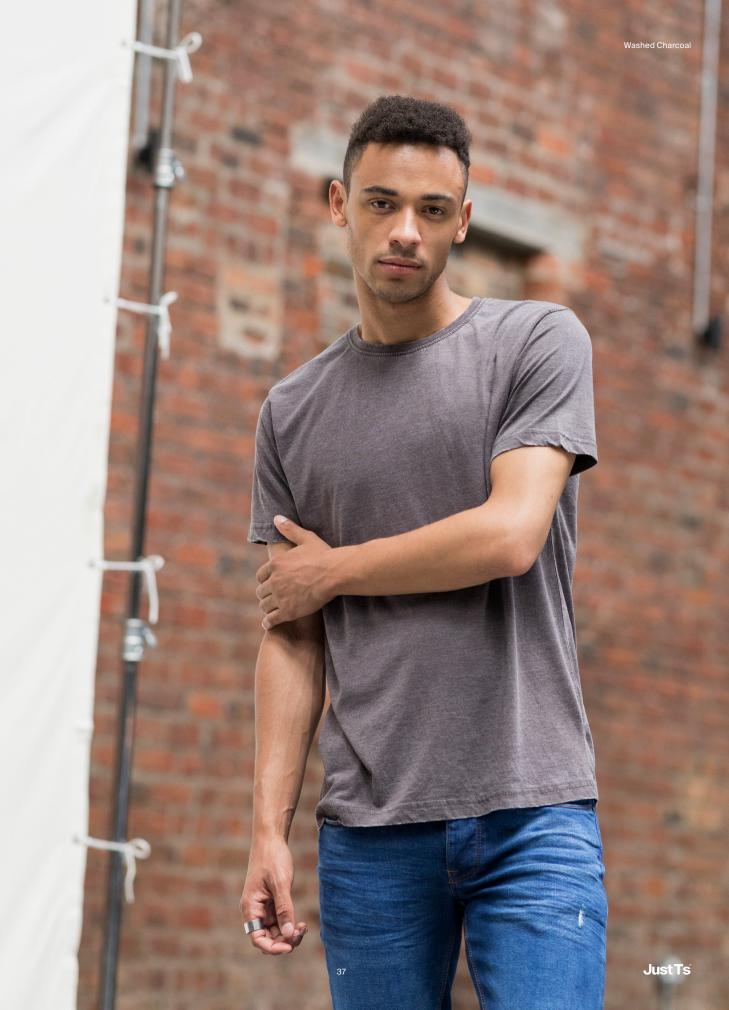

### JT099 Washed T

XS - 3XL

Washed New French Navy

Washed Bottle Green

Washed Purple

Washed Arctic White

Washed Jet Black

Washed Royal Blue

Washed Burgundy

Washed Fire Red Washed Charcoal

Washed Sapphire Blue

- Key Features

  Washed effect fabric with a fashion fit

  Classic crew neckline with twin needle stitching and side seams

  Each garment is unique due to washing process

Fabric 55% Ringspun Cotton 45% Polyester

**The New JT100**24 Fashion Colours

Oxford Navy
Ink Blue
Royal Blue
Azure Blue
Sky Blue
Jade
Combat Green
Earthy Green
Caramel Toffee
Nude
Vanilla Milkshake

Mango Tango