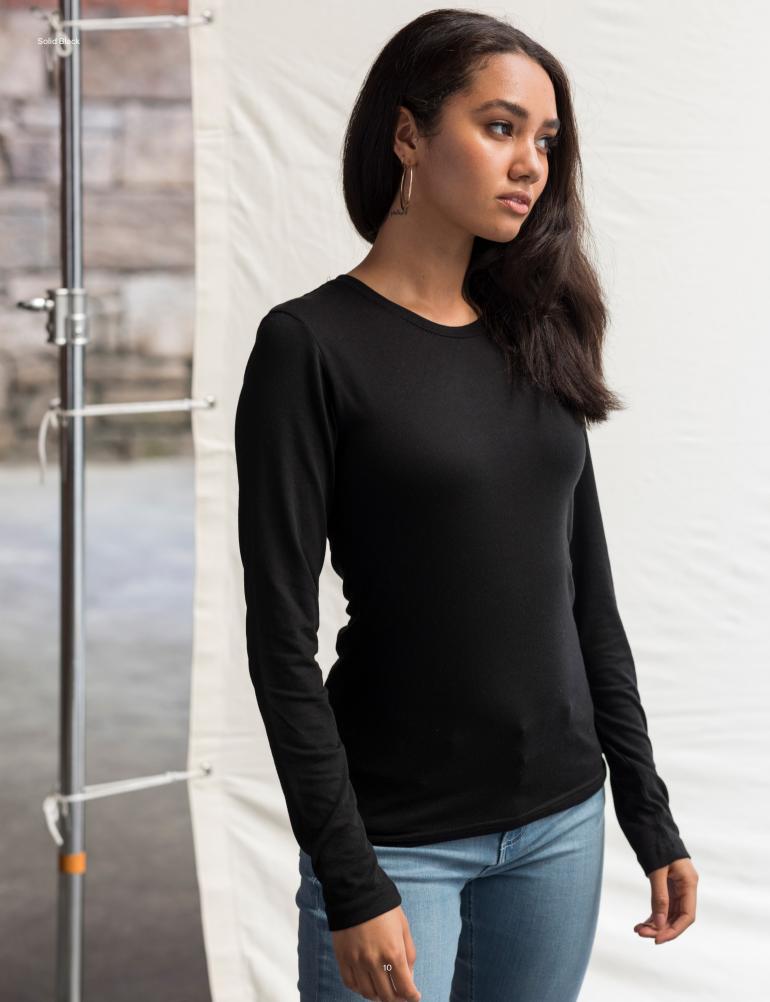

# **JT002F** Long Sleeve Girlie Tri-Blend T

XS - XL

Solid White

- Key Features

  Tri-blend fabric for style and comfort

  Surface excellent for print or embroidery

  Twin needle stitching detail on sleeve and bottom hem

  Size label only, for easy re-branding

Fabric 50% Polyester 25% Viscose 25% Cotton **Weight** 160gsm