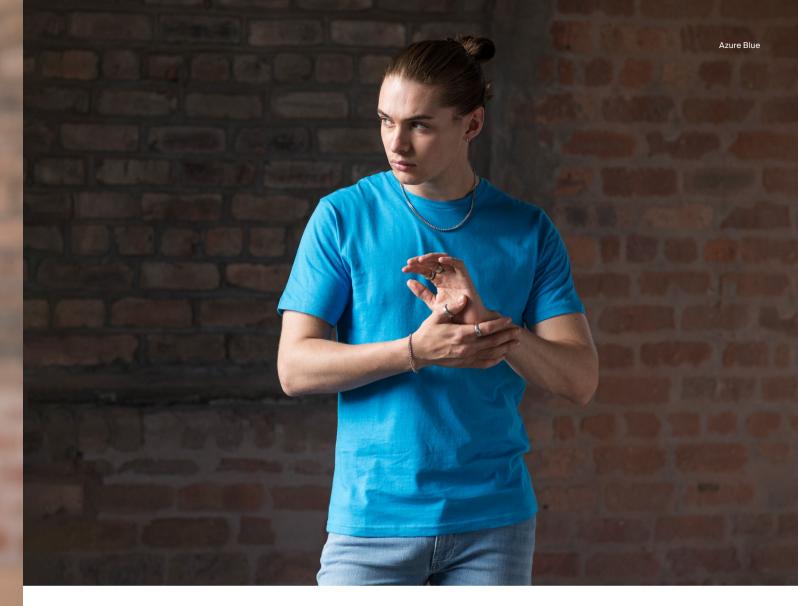

Fabric 55% Ringspun Cotton 45% Polyester

**The New JT100**24 Fashion Colours

Oxford Navy
Ink Blue
Royal Blue
Azure Blue
Sky Blue
Jade
Combat Green
Earthy Green
Caramel Toffee
Nude
Vanilla Milkshake

Mango Tango

Fire Red

Burgundy

**Twilight Purple** 

Wild Mulberry

**Dusty Purple** 

Baby Pink

Deep Black

Charcoal

**Moondust Grey** 

**Heather Grey** 

3

### **JT100** The 100 T *New Style*

S-3XL

41

- Key Features

  Made from 100% Combed Ringspun Cotton for super comfort and quality

  A modern, regular fit available in 24 fashion colours

  Taped neck and twin needle stitching detail on the sleeve and bottom hem