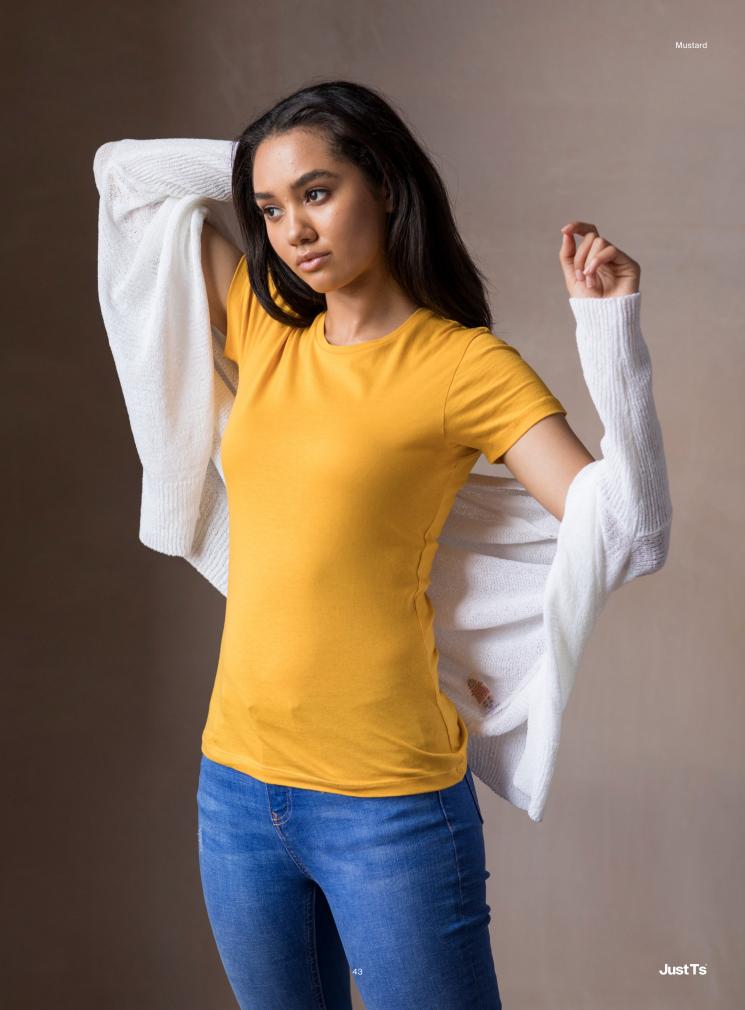

### **JT100** The 100 T *New Style*

S-3XL

41

- Key Features

  Made from 100% Combed Ringspun Cotton for super comfort and quality

  A modern, regular fit available in 24 fashion colours

  Taped neck and twin needle stitching detail on the sleeve and bottom hem

  Size label only, for easy re-branding

Fabric 100% Combed Ringspun Cotton

90% Cotton 10% Viscose (Heather Grey)

**Weight** 140gsm