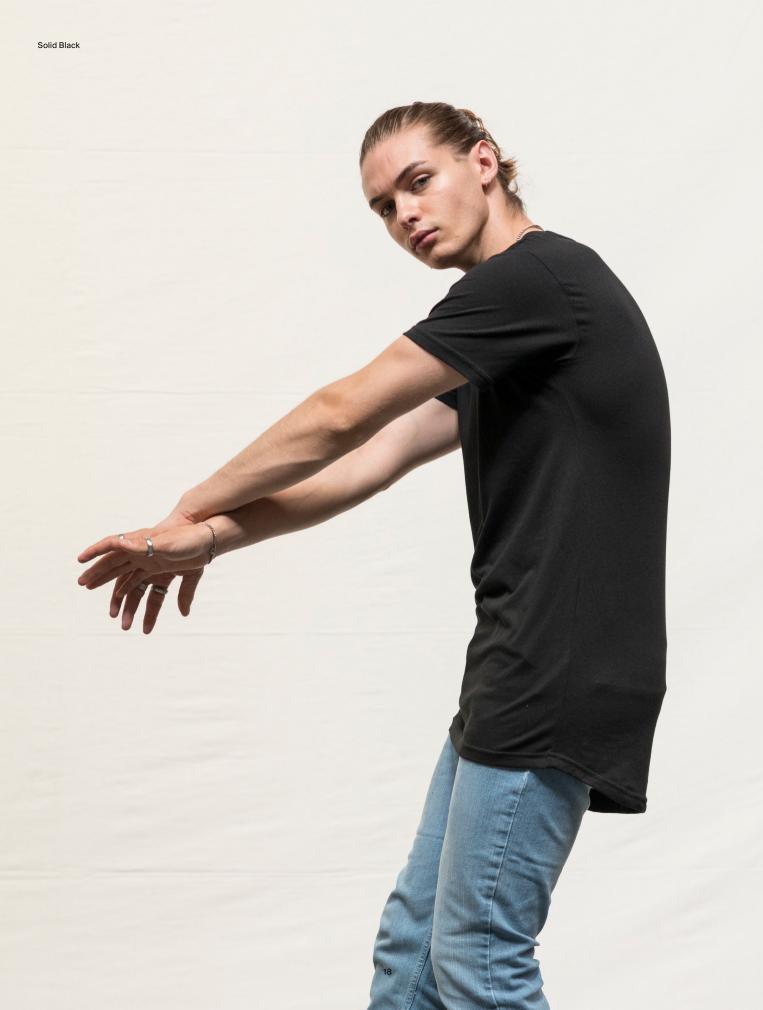

cellent print and embroidery surface
   Size label only, for easy re-branding

Fabric 50% Polyester 25% Viscose 25% Cotton







**JT006** Girlie Tri-Blend Cropped T

XS - XL



- Key Features

   Finished with a flattering girlie fit

   Ribbed crew neck style with taped neck

   Twin needle stitching detail on sleeve and bottom
- Size label only, for easy re-branding

Fabric 50% Polyester 25% Viscose 25% Cotton

40% Cotton 40% Viscose 20% Polyester (Heather Black)

Weight 160gsm



### JT007 Tri-Blend Vest

S-XXL



Solid White

- Key Features

  Comfortable neckline
  Self-binding around neckline and armhole
  Twin needle stitching detail on hem
  Size label only, for easy re-branding

Fabric 50% Polyester 25% Viscose 25% Cotton

40% Cotton 40% Viscose 20% Polyester (Heather Black)







JT008 Westcoast Longline T

S-XXL

- Key Features
  Comfortably scoops at the neck and features twin needle stitching
  Modern longline fit with unique curved hem at the back
  Set in sleeves, ribbed crew neck style and taped neck
  Size label only, for easy re-branding

Fabric 50% Polyester 25% Viscose 25% Cotton

**Weight** 160gsm





- Key Features

  Carefully crafted from soft comfortable tri-blend fabric
  Girlie fit with curved hem and scooped neck
  Self binding around neckline and armhole
  Size label only, for easy re-branding

40% Viscose 40% Cotton 20% Polyester (Heather Black)

Fabric 50% Polyester 25% Viscose 25% Cotton







JT020 Slub T

### S-XXL

Slub Grey Slub White

23

- Key Features

  Modern fit with a ribbed crew neck
  Slub yarn effect makes for the smoothest