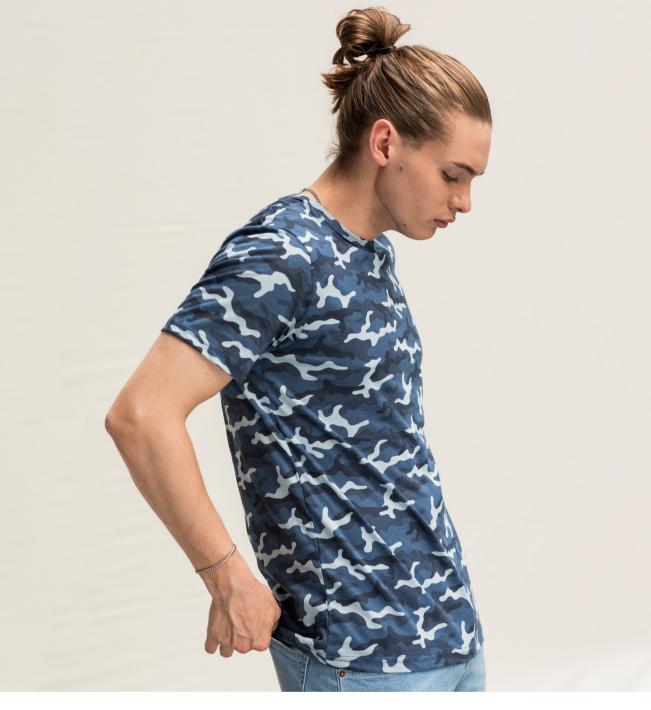

**Weight** 160gsm

Surf Blue JustTs

JT034 Camo T

S-XXL

Weight 160gsm

Fabric 100% Cotton

Blue Camo

Key Features

Cut with a stylish fit and a crew neckline

Classic camouflage all over print

Unique surface for print or embroidery

Size label only, for easy re-branding