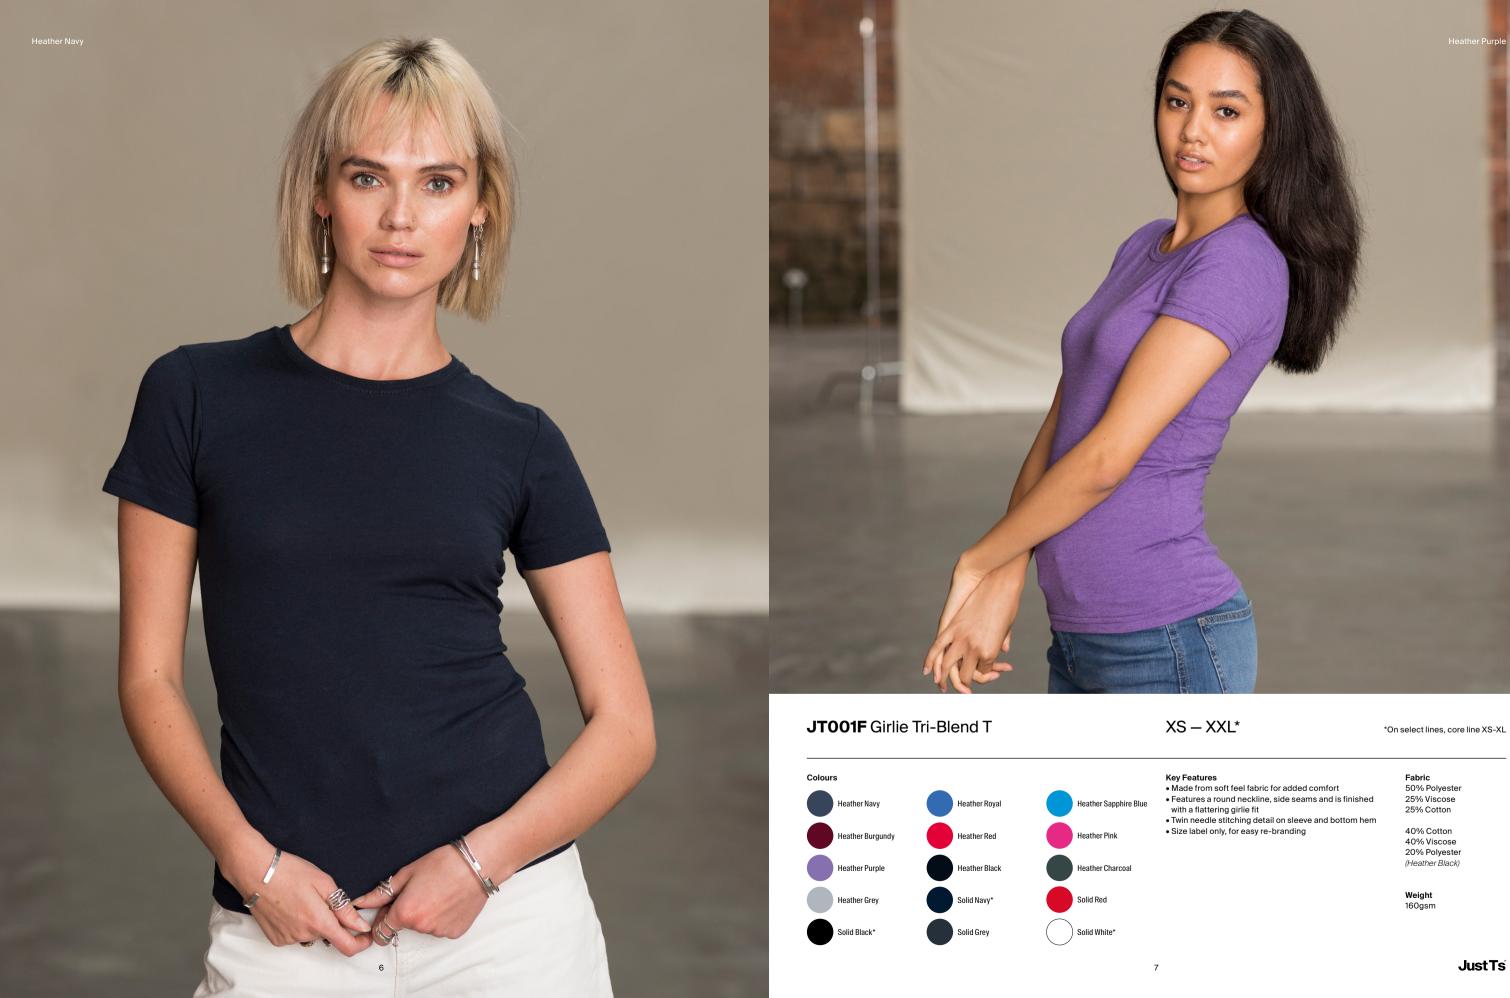

Fabric 50% Polyester 25% Viscose 25% Cotton

# **JT002F** Long Sleeve Girlie Tri-Blend T

XS - XL

Solid White

- Key Features

  Tri-blend fabric for style and comfort

  Surface excellent for print or embroidery

  Twin needle stitching detail on sleeve and bottom hem

  Size label only, for easy re-branding

Fabric 50% Polyester 25% Viscose 25% Cotton **Weight** 160gsm