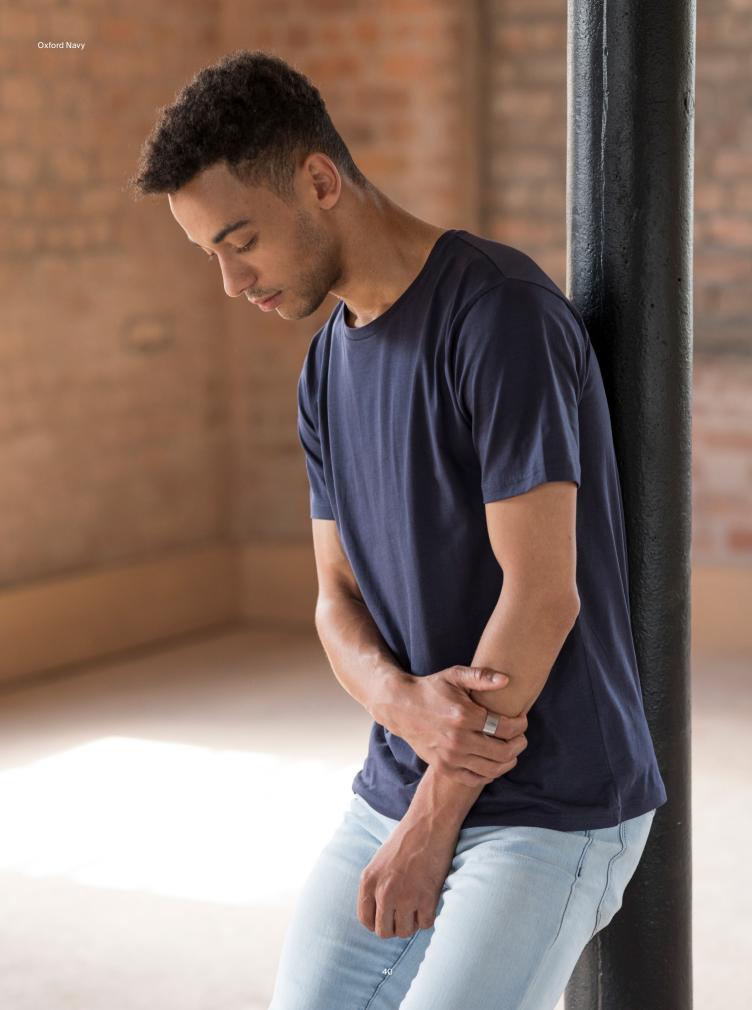

Fabric 55% Ringspun Cotton 45% Polyester

**The New JT100**24 Fashion Colours

Oxford Navy
Ink Blue
Royal Blue
Azure Blue
Sky Blue
Jade
Combat Green
Earthy Green
Caramel Toffee
Nude
Vanilla Milkshake

Mango Tango

Fire Red

Burgundy

**Twilight Purple** 

Wild Mulberry

**Dusty Purple** 

Baby Pink

Deep Black

Charcoal

**Moondust Grey** 

**Heather Grey** 

3

### **JT100** The 100 T *New Style*

S-3XL

41

- Key Features

  Made from 100% Combed Ringspun Cotton for super comfort and quality

  A modern, regular fit available in 24 fashion colours

  Taped neck and twin needle stitching detail on the sleeve and bottom hem