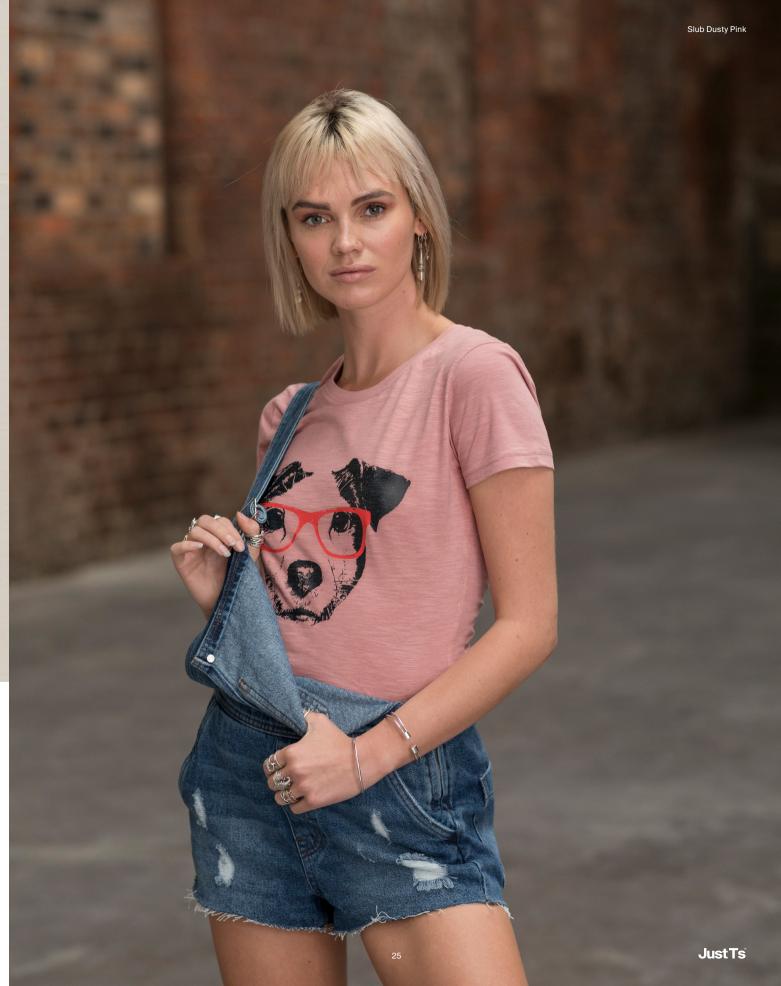

### JT020F Girlie Slub T

XS - XL

Slub Grey

Slub Dusty Pink Slub White

- Key Features
  Crafted from smooth slub cotton
  Stylish crew neckline and twin needle stitching on the hem
  Finished with a flattering feminine fit
  Size label only, for easy re-branding

# Fabric 100% Cotton

85% Cotton 15% Viscose (Slub Grey)