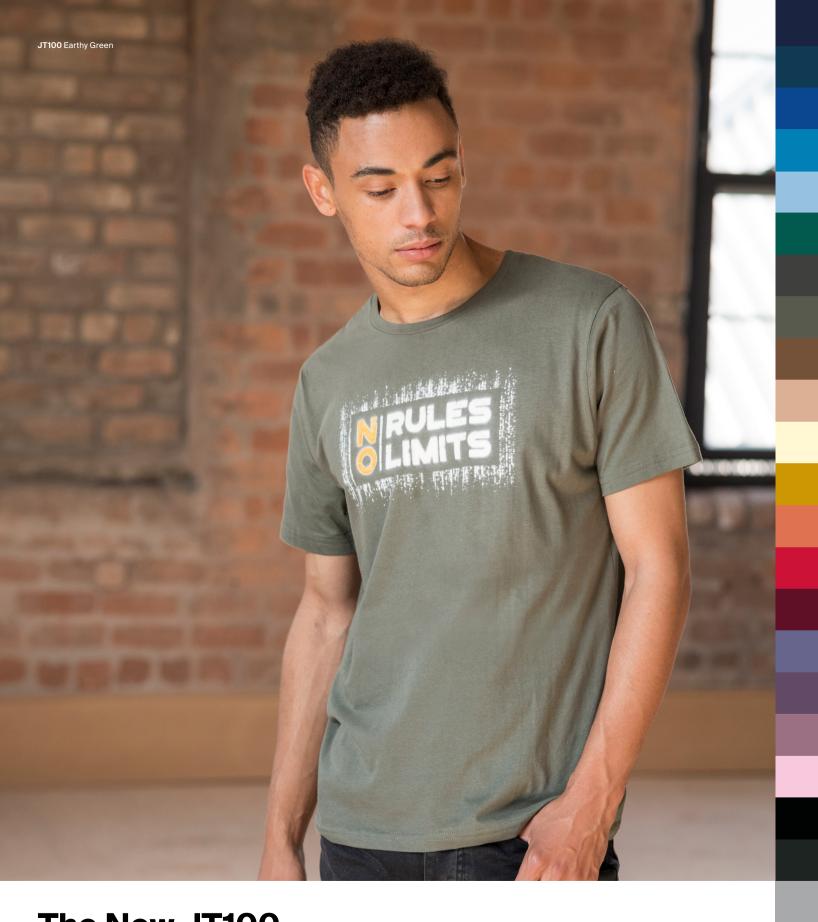

Fabric 55% Ringspun Cotton 45% Polyester

**The New JT100**24 Fashion Colours

Oxford Navy
Ink Blue
Royal Blue
Azure Blue
Sky Blue
Jade
Combat Green
Earthy Green
Caramel Toffee
Nude
Vanilla Milkshake

Mango Tango

Fire Red

Burgundy

**Twilight Purple** 

Wild Mulberry

**Dusty Purple** 

Baby Pink

Deep Black

Charcoal

**Moondust Grey** 

**Heather Grey** 

3

### **JT100** The 100 T *New Style*

S-3XL

41

- Key Features

  Made from 100% Combed Ringspun Cotton for super comfort and quality

  A modern, regular fit available in 24 fashion colours

  Taped neck and twin needle stitching detail on the sleeve and bottom hem