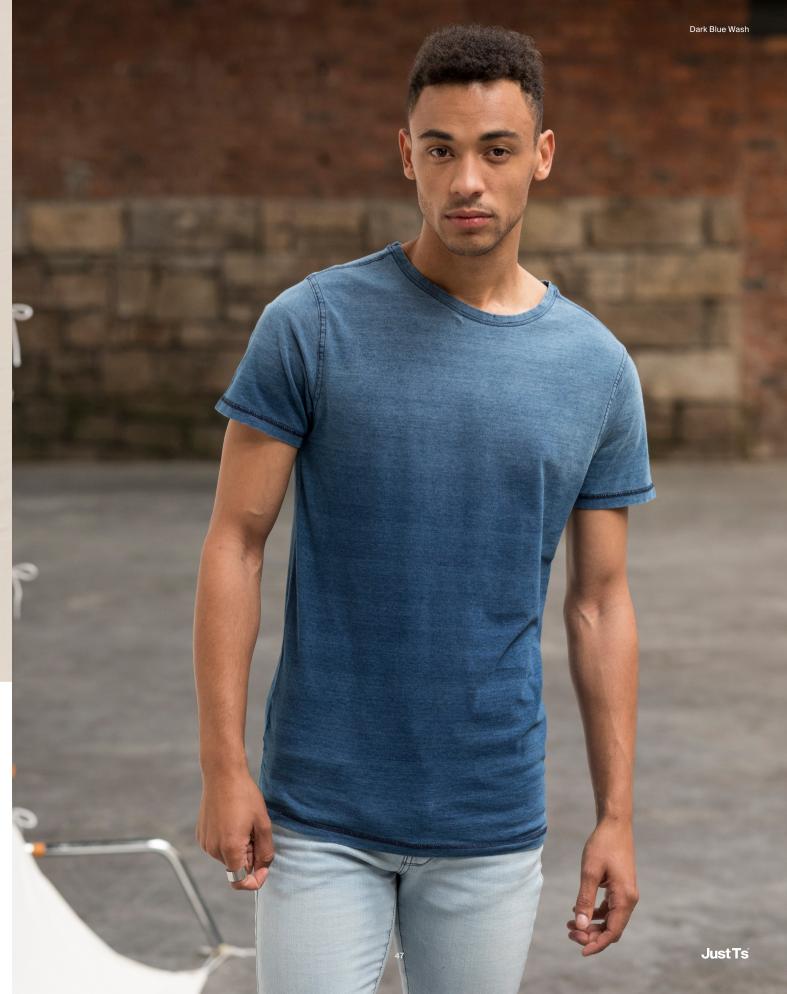

   Size label only, for easy re-branding

Fabric 100% Combed Ringspun Cotton

90% Cotton 10% Viscose (Heather Grey)

**SD030** Zac Indigo T

S-XXL

Key Features

Ribbed crew neck style

Twin needle stitching detail on sleeve and bottom hem
Side seams

Fabric 100% Cotton

Weight 180gsm

sodenimbyawdis.com/

**SD035** Mia Indigo T

XS - XL

- Key Features

  Ribbed crew neck style

  Twin needle stitching detail on sleeve and bottom hem
  Side seams