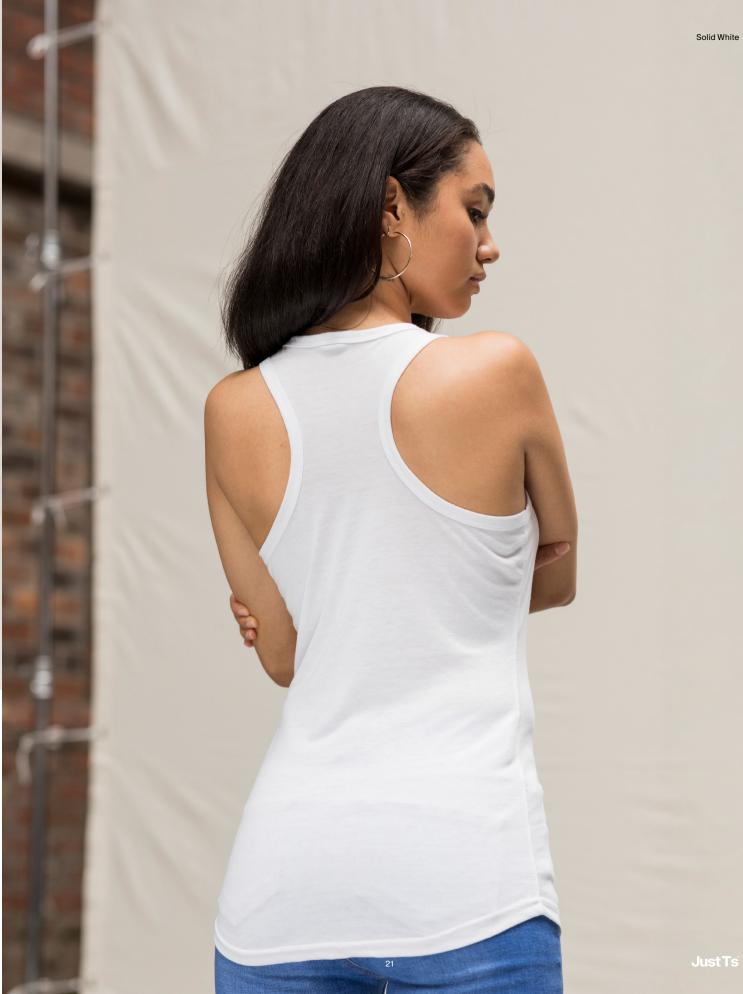

### JT007 Tri-Blend Vest

S-XXL

Solid White

- Key Features

  Comfortable neckline
  Self-binding around neckline and armhole
  Twin needle stitching detail on hem
  Size label only, for easy re-branding

Fabric 50% Polyester 25% Viscose 25% Cotton