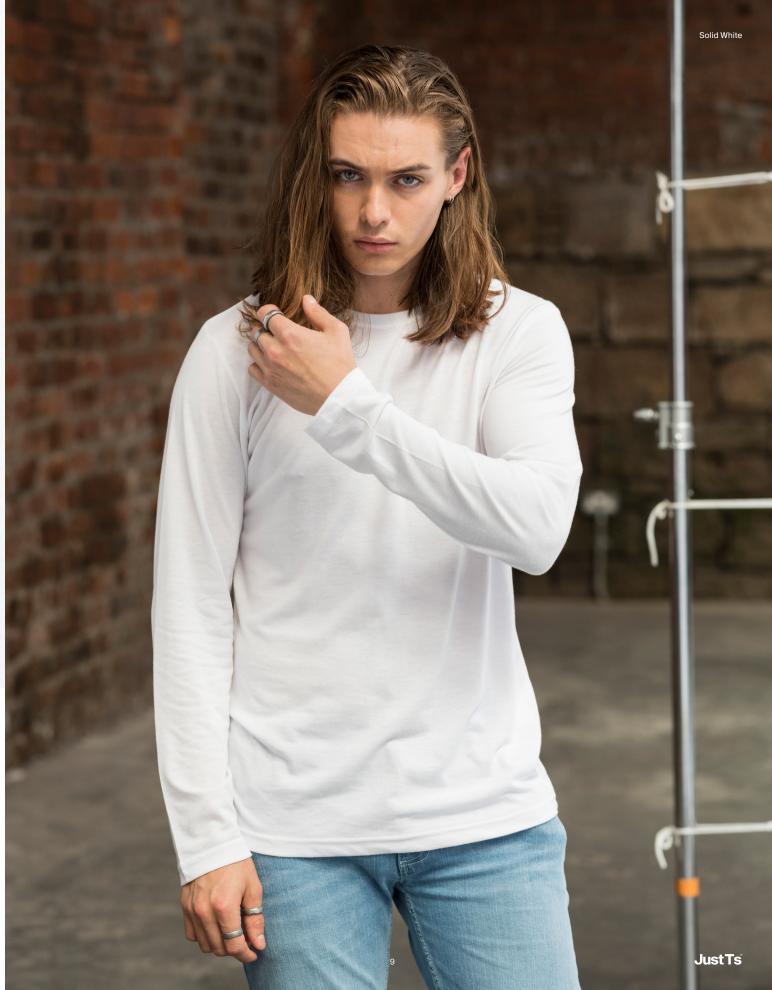

# **JT002** Long Sleeve Tri-Blend T

S-XXL

Heather Charcoal

Solid White

- Key Features

   Made from tri-blend fabric for the ultimate comfort

   Complete with a modern fit, taped neck and long
- Sleeves
  Suitable for a wide range of printing and embroidery techniques
  Size label only, for easy re-branding

Fabric 50% Polyester 25% Viscose 25% Cotton