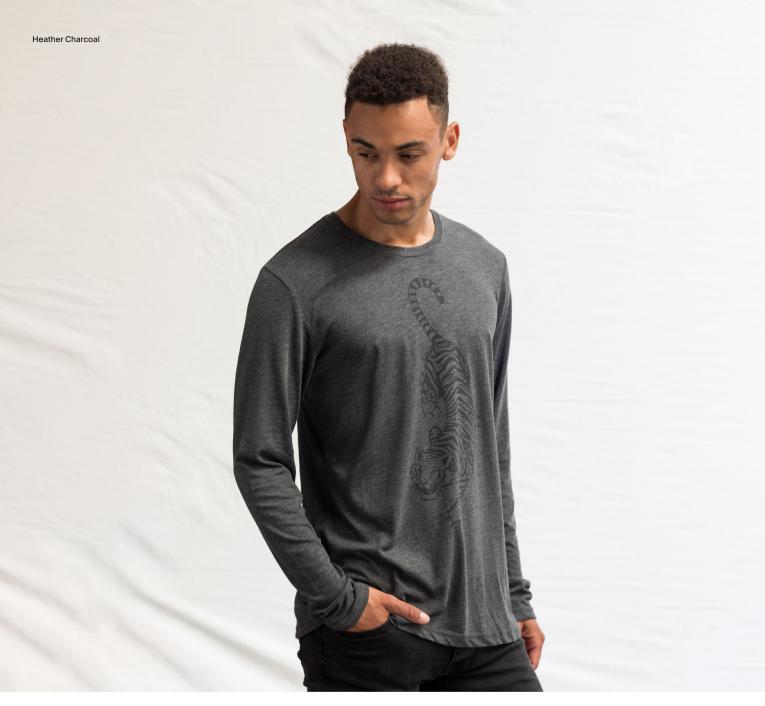

# **JT002** Long Sleeve Tri-Blend T

S-XXL

Heather Charcoal

Solid White

- Key Features

   Made from tri-blend fabric for the ultimate comfort

   Complete with a modern fit, taped neck and long
- Sleeves
  Suitable for a wide range of printing and embroidery techniques
  Size label only, for easy re-branding

Fabric 50% Polyester 25% Viscose 25% Cotton