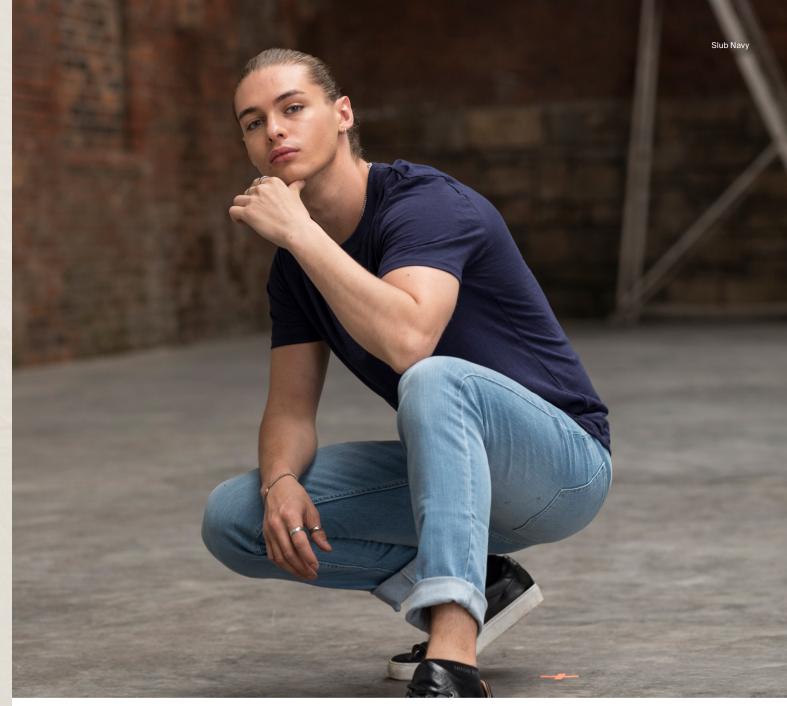

### S-XXL

Slub Grey Slub White

23

- Key Features

  Modern fit with a ribbed crew neck
  Slub yarn effect makes for the smoothest surface for print or embroidery
  Twin needle stitching detail on sleeve and bottom hem
  Size label only, for easy re-branding

Fabric 100% Cotton

85% Cotton 15% Viscose (Slub Grey)

50% Cotton 50% Polyester (Slub Charcoal)

Weight 160gsm