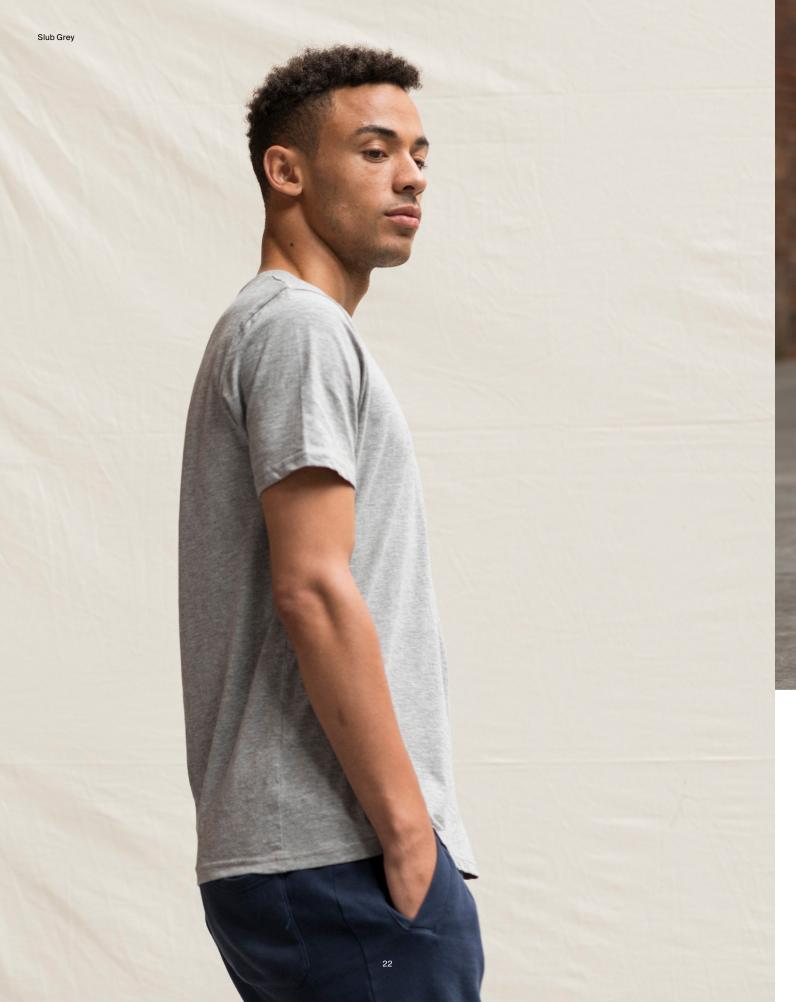

40% Viscose 40% Cotton 20% Polyester (Heather Black)

Fabric 50% Polyester 25% Viscose 25% Cotton

JT020 Slub T

### S-XXL

Slub Grey Slub White

23

- Key Features

  Modern fit with a ribbed crew neck
  Slub yarn effect makes for the smoothest surface for print or embroidery
  Twin needle stitching detail on sleeve and bottom hem
  Size label only, for easy re-branding

Fabric 100% Cotton

85% Cotton 15% Viscose (Slub Grey)

50% Cotton 50% Polyester (Slub Charcoal)

Weight 160gsm