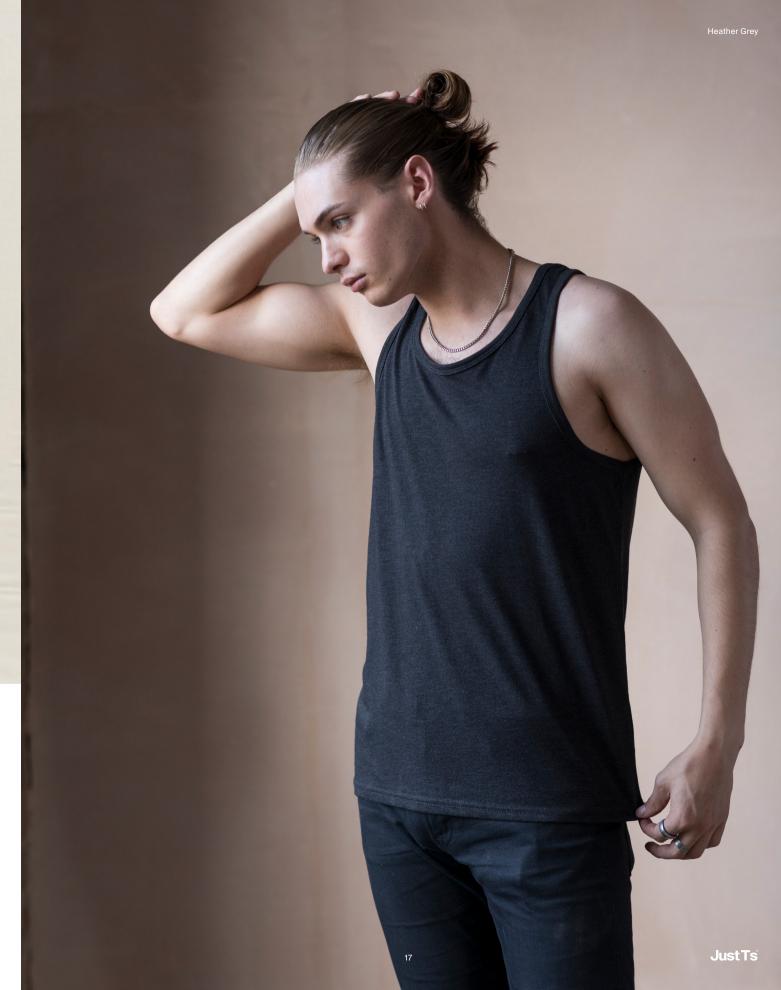

### JT007 Tri-Blend Vest

S-XXL

Solid White

- Key Features

  Comfortable neckline
  Self-binding around neckline and armhole
  Twin needle stitching detail on hem
  Size label only, for easy re-branding

Fabric 50% Polyester 25% Viscose 25% Cotton

Fabric 50% Polyester 25% Viscose 25% Cotton

**Weight** 160gsm

- Key Features

  Carefully crafted from soft comfortable tri-blend fabric
  Girlie fit with curved hem and scooped neck
  Self binding around neckline and armhole
  Size label only, for easy re-branding