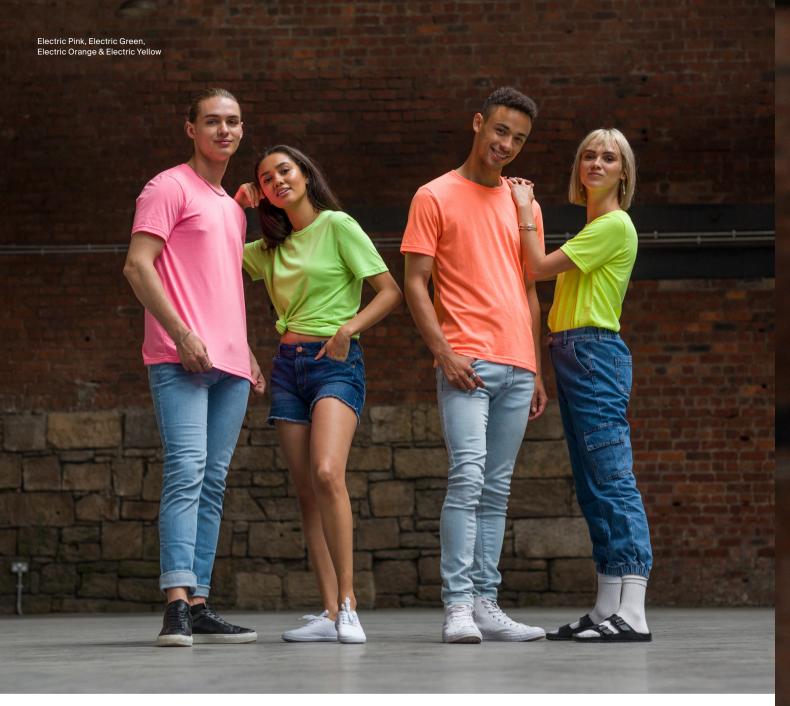

### **JT004** Electric Tri-Blend T New Style

S-XXL

Electric Yellow

- Key Features

   Modern fit tee derived from tri-blend fabric for a soft to the touch feel

   Twin needle stitching detail on sleeve and
- bottom hem
- Excellent print and embroidery surface
   Size label only, for easy re-branding