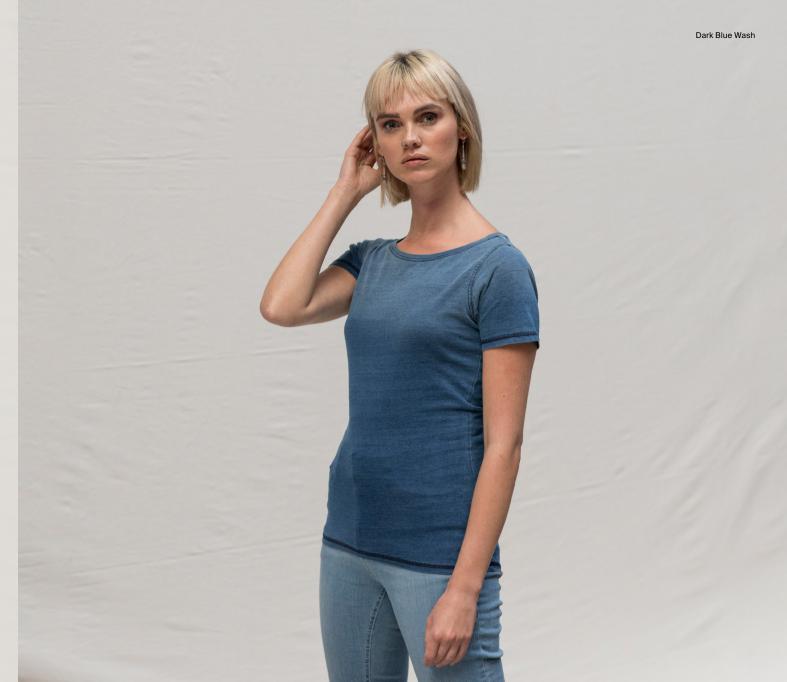

Fabric 100% Cotton

Weight 180gsm

sodenimbyawdis.com/

**SD035** Mia Indigo T

XS - XL

- Key Features

  Ribbed crew neck style

  Twin needle stitching detail on sleeve and bottom hem
  Side seams

| JT030 Space Blo                            | end T               | S-XXL                                                                                       | Fabric: 50% Cotton, 50% Polye                      | ester <b>Weight:</b> 160gsm             |                |  |  |
|--------------------------------------------|---------------------|---------------------------------------------------------------------------------------------|----------------------------------------------------|-----------------------------------------|----------------|--|--|
| Space Navy/White                           | Space Royal / White | Space Green / White                                                                         | Space Red / Black                                  | Space Black / White                     |                |  |  |
| JT030F Girlie Space Blend T XS – XL        |                     | Fabric: 50% Cotton, 50% Polyester Weight: 160gsm                                            |                                                    |                                         |                |  |  |
| Space Navy / White                         | Space Royal / White | Space Red / White                                                                           | Space Pink / White Space Black / White             |                                         |                |  |  |
| JT031 Cosmic Blend T S – XX                |                     | S – XXL                                                                                     | - Fabric: 80% Cotton, 20% Polyester Weight: 160gsm |                                         |                |  |  |
| Cosmic Navy / White                        | Cosmic Blue / Black | Cosmic Red / Black                                                                          | Cosmic Black / White Cosmic Heather Grey / Black   |                                         |                |  |  |
| JT032 Surf T                               |                     | XS – XXL                                                                                    | Fabric:99% Cotton, 1% Polyester Weight: 160gsm     |                                         |                |  |  |
| Surf Blue                                  | Surf Ocean          | Surf Pink                                                                                   | Surf Purple                                        | Surf Yellow                             |                |  |  |
| <b>JT034</b> Camo T                        |                     | S – XXL                                                                                     | Fabric: 100% Cotton Weight: 16                     | 0gsm                                    |                |  |  |
| Green Camo                                 | Grey Camo           | Red Camo                                                                                    | Blue Camo                                          |                                         |                |  |  |
| JT099 Washed 1                             | Γ                   | XS – 3XL                                                                                    | Fabric: 55% Ringspun Cotton, 4                     | 15% Polyester <b>Weight:</b> 165gsm     |                |  |  |
| Washed New French Navy                     | Washed Royal Blue   | Washed Sapphire Blue                                                                        | Washed Bottle Green                                | Washed Burgundy                         |                |  |  |
| Washed Purple                              | Washed Jet Black    | Washed Charcoal                                                                             | Washed Arctic White                                | Washed Fire Red                         |                |  |  |
| <b>JT100</b> The 100 T                     | New Style           | S – 3XL                                                                                     | Fabric: 100% Combed Rings<br>Weight: 140gsm        | spun Cotton / 90% Cotton, 10% Viscose ( | (Heather Grey) |  |  |
| Oxford Navy                                | Ink Blue            | Royal Blue                                                                                  | Azure Blue                                         | Sky Blue                                | Jade           |  |  |
| Combat Green                               | Earthy Green        | Caramel Toffee                                                                              | Nude                                               | Vanilla Milkshake                       | Mustard        |  |  |
| Mango Tango                                | Fire Red            | Burgundy                                                                                    | Twilight Purple                                    | Wild Mulberry                           | Dusty Purple   |  |  |
| Baby Pink                                  | Deep Black          | Charcoal                                                                                    | Moondust Grey                                      | Heather Grey                            | White          |  |  |
| JT100F The 100 Girlie T New Style XS – XXL |                     | Fabric: 100% Combed Ringspun Cotton / 90% Cotton, 10% Viscose (Heather Grey) Weight: 140gsm |                                                    |                                         |                |  |  |
| Oxford Navy                                | Ink Blue            | Sky Blue                                                                                    | Combat Green                                       | Mustard                                 | Burgundy       |  |  |
| Twilight Purple                            | Dusty Purple        | Dusty Pink                                                                                  | Deep Black                                         | Heather Grey                            | White          |  |  |
| JT110 Colour Blo                           | ock T New Style     | S – XXL                                                                                     | Fabric: 100% Combed Ringspu                        | n Cotton <b>Weight:</b> 140gsm          |                |  |  |
| Black / Azure Blue                         | Black / Mango Tango | White / Black                                                                               | White / Oxford Navy                                |                                         |                |  |  |
| SD030 Zac Indig                            | уо Т                | S – XXL                                                                                     | Fabric: 100% Cotton Weight: 18                     | 0gsm                                    |                |  |  |
| Dark Blue Wash                             | Light Blue Wash     |                                                                                             |                                                    |                                         |                |  |  |
| SD035 Mia Indig                            | оТ                  | XS – XL                                                                                     | Fabric: 98% Cotton, 2% Elastan                     | ne <b>Weight:</b> 180gsm                |                |  |  |
| Dark Blue Wash                             | Light Blue Wash     |                                                                                             |                                                    |                                         |                |  |  |