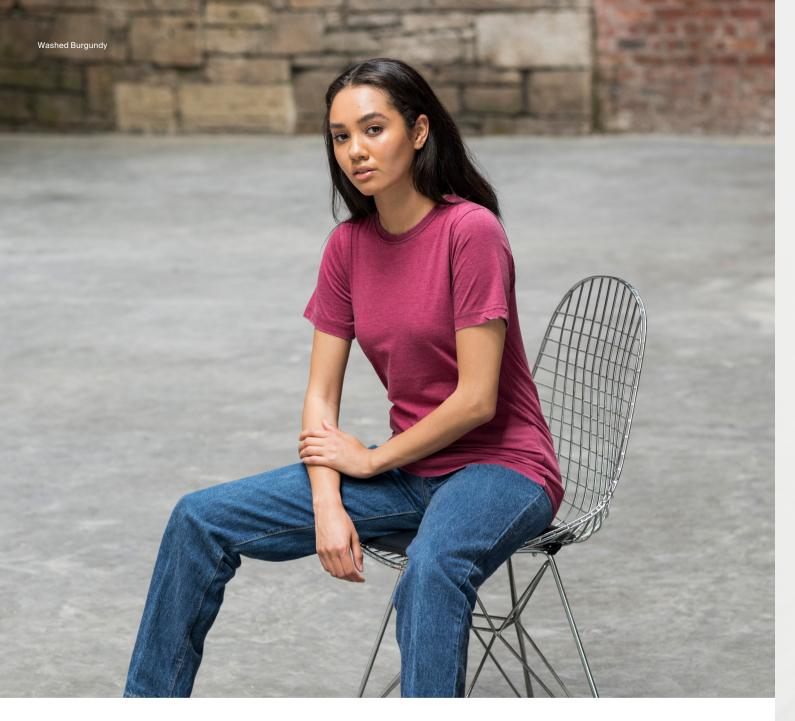

### JT099 Washed T

XS - 3XL

Washed New French Navy

Washed Bottle Green

Washed Purple

Washed Arctic White

Washed Jet Black

Washed Royal Blue

Washed Burgundy

Washed Fire Red Washed Charcoal

Washed Sapphire Blue

- Key Features

  Washed effect fabric with a fashion fit

  Classic crew neckline with twin needle stitching and side seams

  Each garment is unique due to washing process

Fabric 55% Ringspun Cotton 45% Polyester

**The New JT100**24 Fashion Colours

Oxford Navy
Ink Blue
Royal Blue
Azure Blue
Sky Blue
Jade
Combat Green
Earthy Green
Caramel Toffee
Nude
Vanilla Milkshake

Mango Tango