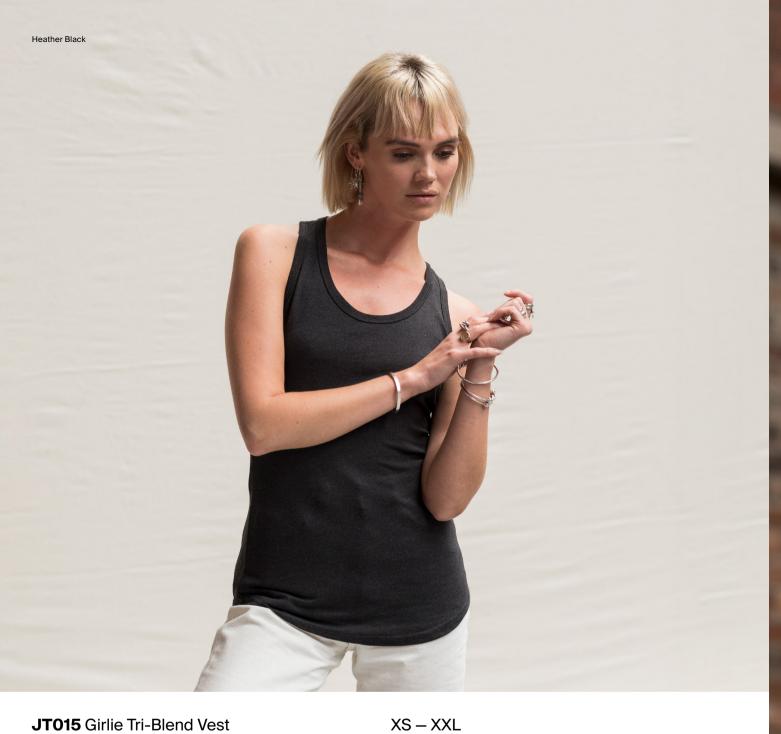

Fabric 50% Polyester 25% Viscose 25% Cotton

**Weight** 160gsm

- Key Features

  Carefully crafted from soft comfortable tri-blend fabric
  Girlie fit with curved hem and scooped neck
  Self binding around neckline and armhole
  Size label only, for easy re-branding

40% Viscose 40% Cotton 20% Polyester (Heather Black)

Fabric 50% Polyester 25% Viscose 25% Cotton

JT020 Slub T