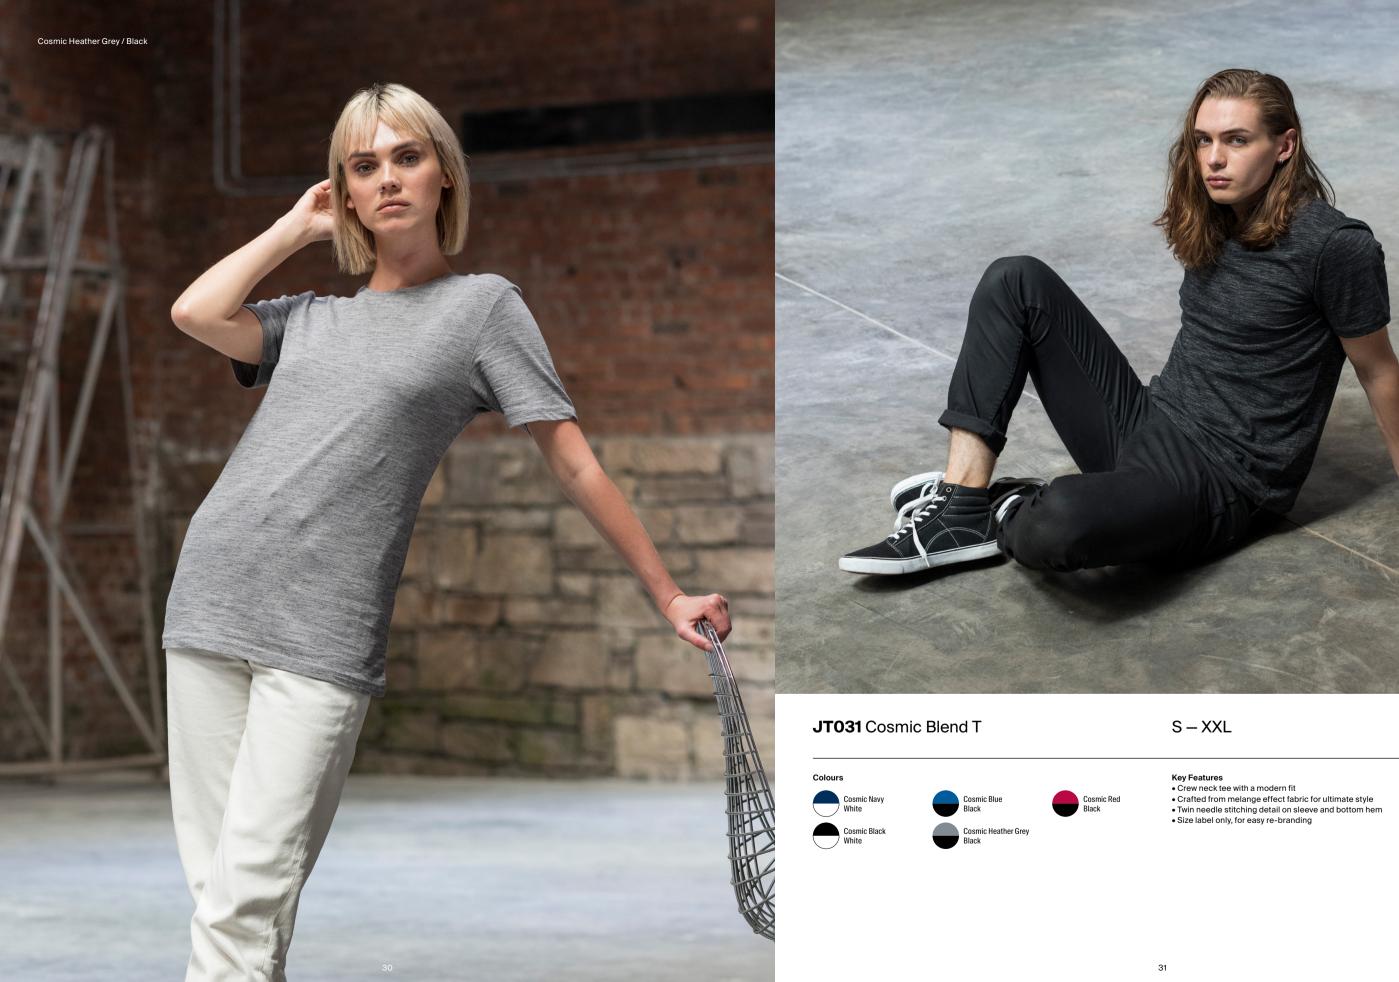

# Fabric 50% Cotton 50% Polyester

Fabric 80% Cotton 20% Polyester

Cosmic Black / White

**Weight** 160gsm

| JT030 Space Blo                            | end T               | S-XXL                                                                                       | Fabric: 50% Cotton, 50% Polye                      | ester <b>Weight:</b> 160gsm             |                |  |  |
|--------------------------------------------|---------------------|---------------------------------------------------------------------------------------------|----------------------------------------------------|-----------------------------------------|----------------|--|--|
| Space Navy/White                           | Space Royal / White | Space Green / White                                                                         | Space Red / Black                                  | Space Black / White                     |                |  |  |
| JT030F Girlie Space Blend T XS – XL        |                     | Fabric: 50% Cotton, 50% Polyester Weight: 160gsm                                            |                                                    |                                         |                |  |  |
| Space Navy / White                         | Space Royal / White | Space Red / White                                                                           | Space Pink / White Space Black / White             |                                         |                |  |  |
| JT031 Cosmic Blend T S – XX                |                     | S – XXL                                                                                     | - Fabric: 80% Cotton, 20% Polyester Weight: 160gsm |                                         |                |  |  |
| Cosmic Navy / White                        | Cosmic Blue / Black | Cosmic Red / Black                                                                          | Cosmic Black / White Cosmic Heather Grey / Black   |                                         |                |  |  |
| JT032 Surf T                               |                     | XS – XXL                                                                                    | Fabric:99% Cotton, 1% Polyester Weight: 160gsm     |                                         |                |  |  |
| Surf Blue                                  | Surf Ocean          | Surf Pink                                                                                   | Surf Purple                                        | Surf Yellow                             |                |  |  |
| <b>JT034</b> Camo T                        |                     | S – XXL                                                                                     | Fabric: 100% Cotton Weight: 16                     | 0gsm                                    |                |  |  |
| Green Camo                                 | Grey Camo           | Red Camo                                                                                    | Blue Camo                                          |                                         |                |  |  |
| JT099 Washed 1                             | Γ                   | XS – 3XL                                                                                    | Fabric: 55% Ringspun Cotton, 4                     | 15% Polyester <b>Weight:</b> 165gsm     |                |  |  |
| Washed New French Navy                     | Washed Royal Blue   | Washed Sapphire Blue                                                                        | Washed Bottle Green                                | Washed Burgundy                         |                |  |  |
| Washed Purple                              | Washed Jet Black    | Washed Charcoal                                                                             | Washed Arctic White                                | Washed Fire Red                         |                |  |  |
| <b>JT100</b> The 100 T                     | New Style           | S – 3XL                                                                                     | Fabric: 100% Combed Rings<br>Weight: 140gsm        | spun Cotton / 90% Cotton, 10% Viscose ( | (Heather Grey) |  |  |
| Oxford Navy                                | Ink Blue            | Royal Blue                                                                                  | Azure Blue                                         | Sky Blue                                | Jade           |  |  |
| Combat Green                               | Earthy Green        | Caramel Toffee                                                                              | Nude                                               | Vanilla Milkshake                       | Mustard        |  |  |
| Mango Tango                                | Fire Red            | Burgundy                                                                                    | Twilight Purple                                    | Wild Mulberry                           | Dusty Purple   |  |  |
| Baby Pink                                  | Deep Black          | Charcoal                                                                                    | Moondust Grey                                      | Heather Grey                            | White          |  |  |
| JT100F The 100 Girlie T New Style XS – XXL |                     | Fabric: 100% Combed Ringspun Cotton / 90% Cotton, 10% Viscose (Heather Grey) Weight: 140gsm |                                                    |                                         |                |  |  |
| Oxford Navy                                | Ink Blue            | Sky Blue                                                                                    | Combat Green                                       | Mustard                                 | Burgundy       |  |  |
| Twilight Purple                            | Dusty Purple        | Dusty Pink                                                                                  | Deep Black                                         | Heather Grey                            | White          |  |  |
| JT110 Colour Blo                           | ock T New Style     | S – XXL                                                                                     | Fabric: 100% Combed Ringspu                        | n Cotton <b>Weight:</b> 140gsm          |                |  |  |
| Black / Azure Blue                         | Black / Mango Tango | White / Black                                                                               | White / Oxford Navy                                |                                         |                |  |  |
| SD030 Zac Indig                            | уо Т                | S – XXL                                                                                     | Fabric: 100% Cotton Weight: 18                     | 0gsm                                    |                |  |  |
| Dark Blue Wash                             | Light Blue Wash     |                                                                                             |                                                    |                                         |                |  |  |
| SD035 Mia Indig                            | оТ                  | XS – XL                                                                                     | Fabric: 98% Cotton, 2% Elastan                     | ne <b>Weight:</b> 180gsm                |                |  |  |
| Dark Blue Wash                             | Light Blue Wash     |                                                                                             |                                                    |                                         |                |  |  |