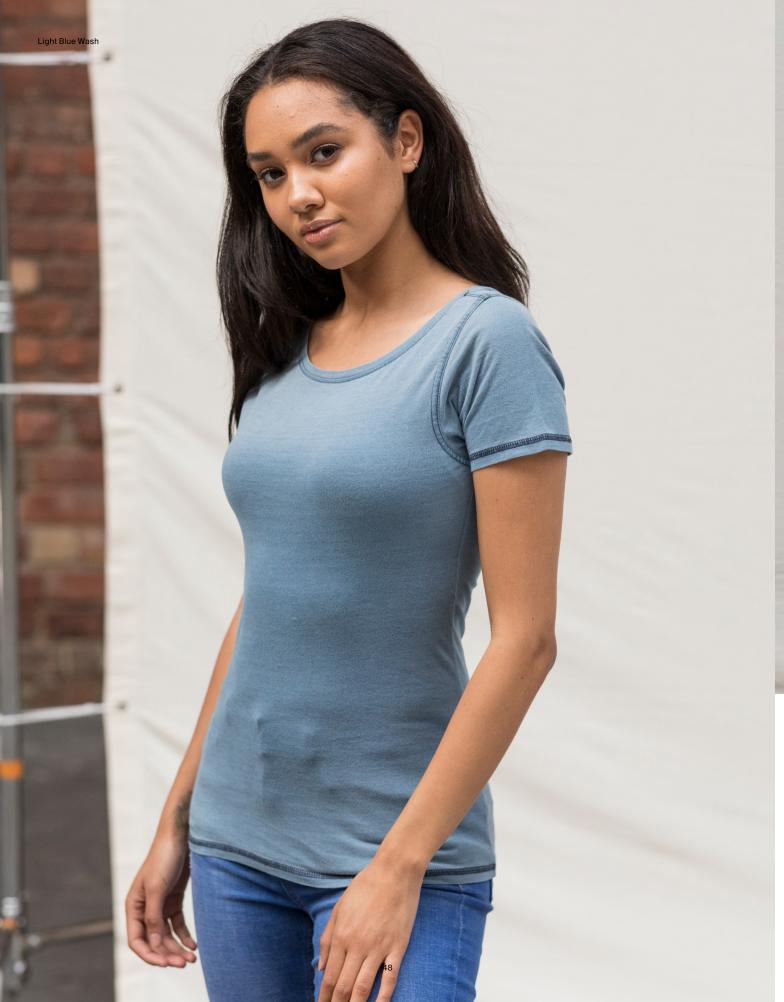

Fabric 100% Cotton

Weight 180gsm

sodenimbyawdis.com/

**SD035** Mia Indigo T

XS - XL

- Key Features

  Ribbed crew neck style

  Twin needle stitching detail on sleeve and bottom hem
  Side seams

Fabric 98% Cotton 2% Elastane