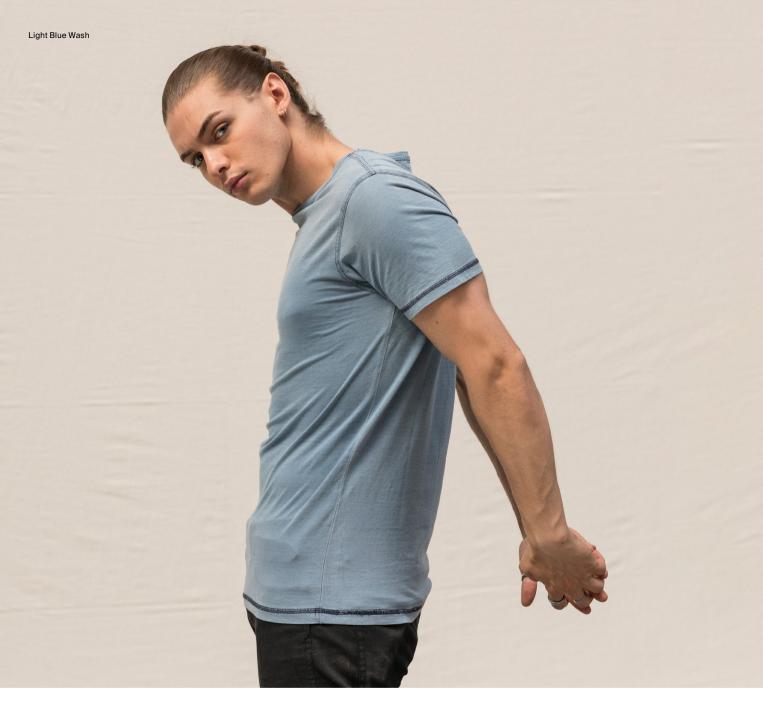

   Size label only, for easy re-branding

Fabric 100% Combed Ringspun Cotton

90% Cotton 10% Viscose (Heather Grey)

**SD030** Zac Indigo T

S-XXL

Key Features

Ribbed crew neck style

Twin needle stitching detail on sleeve and bottom hem
Side seams

Fabric 100% Cotton

Weight 180gsm

sodenimbyawdis.com/

**SD035** Mia Indigo T

XS - XL

- Key Features

  Ribbed crew neck style

  Twin needle stitching detail on sleeve and bottom hem
  Side seams