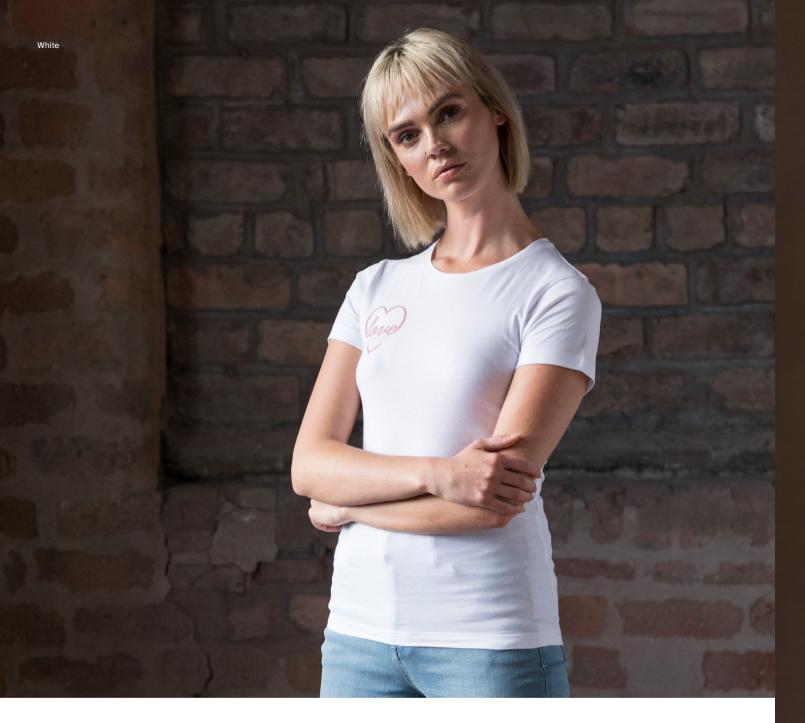

### **JT100F** The 100 Girlie T New Style

XS - XXL

- Key Features

   Elegant and simple ultra-soft cotton round neck t-shirt

   Twin needle stitching detail on sleeve and bottom hem

   Finished with short set in sleeves and a feminine fit

   Size label only, for easy re-branding

Fabric 100% Combed Ringspun Cotton

90% Cotton 10% Viscose (Heather Grey)

**SD030** Zac Indigo T

S-XXL

Key Features

Ribbed crew neck style

Twin needle stitching detail on sleeve and bottom hem
Side seams