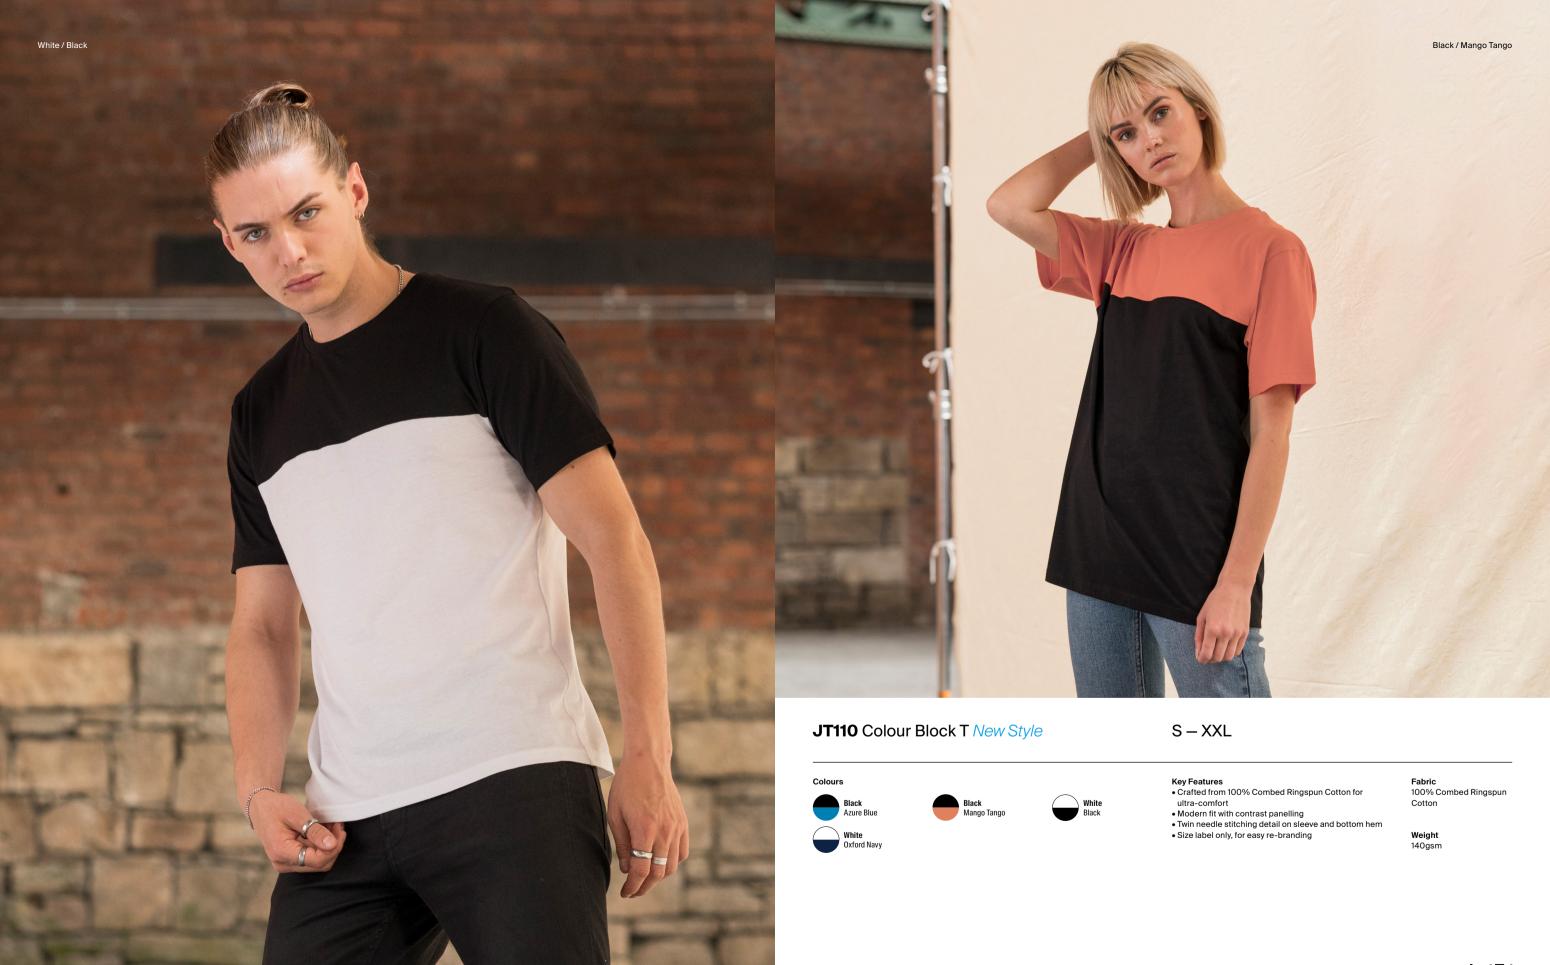

### **JT100** The 100 T *New Style*

S-3XL

41

- Key Features

  Made from 100% Combed Ringspun Cotton for super comfort and quality

  A modern, regular fit available in 24 fashion colours

  Taped neck and twin needle stitching detail on the sleeve and bottom hem

  Size label only, for easy re-branding

Fabric 100% Combed Ringspun Cotton

90% Cotton 10% Viscose (Heather Grey)

**Weight** 140gsm

### **JT100F** The 100 Girlie T New Style

XS - XXL

- Key Features

   Elegant and simple ultra-soft cotton round neck t-shirt

   Twin needle stitching detail on sleeve and bottom hem

   Finished with short set in sleeves and a feminine fit

   Size label only, for easy re-branding

Fabric 100% Combed Ringspun Cotton

90% Cotton 10% Viscose (Heather Grey)

**SD030** Zac Indigo T

S-XXL

Key Features

Ribbed crew neck style

Twin needle stitching detail on sleeve and bottom hem
Side seams