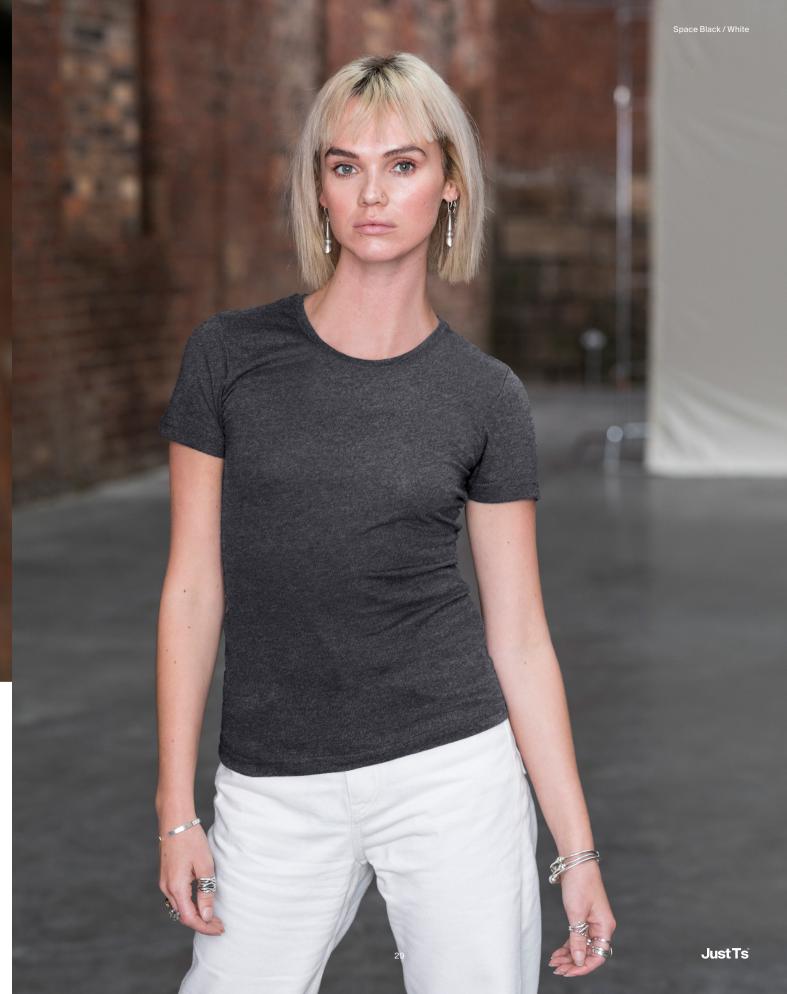

# JT030 Space Blend T

S-XXL

- Key Features

   Modern and stylish fit with marl effect fabric

   Twin needle stitching detail on sleeve and bottom hem

   Classic crew neckline and short sleeves for effortless style
  • Size label only, for easy re-branding

Fabric 50% Cotton 50% Polyester

**Weight** 160gsm