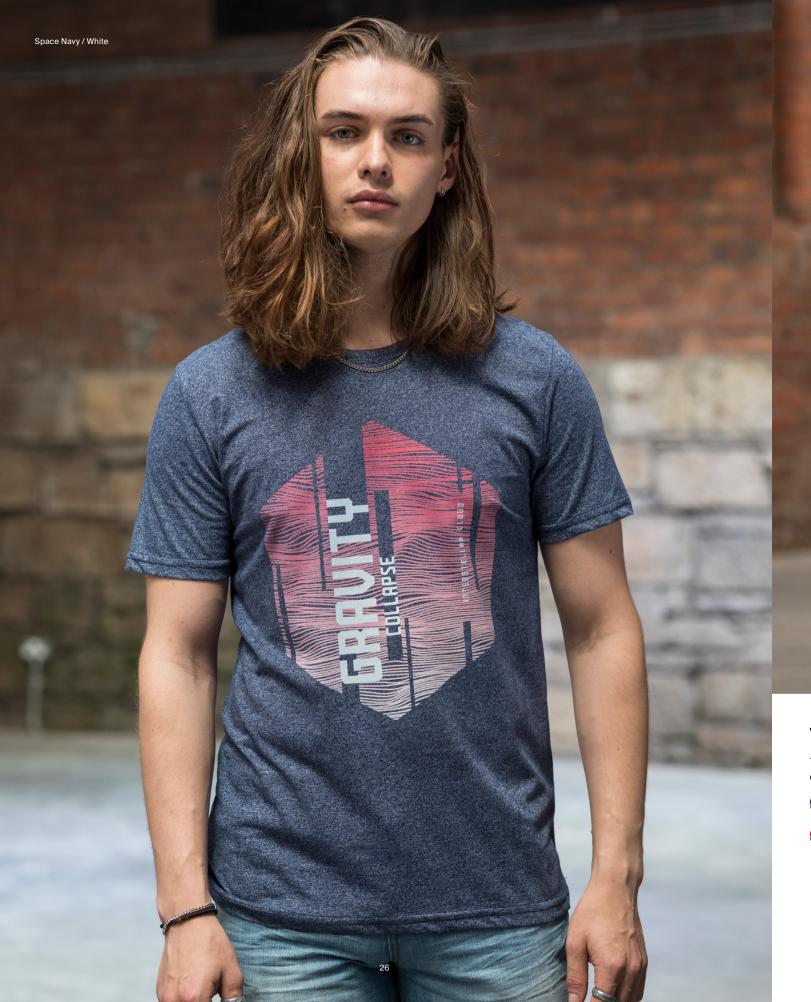

# JT030 Space Blend T

S-XXL

- Key Features

   Modern and stylish fit with marl effect fabric

   Twin needle stitching detail on sleeve and bottom hem

   Classic crew neckline and short sleeves for effortless style
  • Size label only, for easy re-branding

Fabric 50% Cotton 50% Polyester

**Weight** 160gsm

| JT030 Space Blo                            | end T               | S-XXL                                                                                       | Fabric: 50% Cotton, 50% Polye                      | ester <b>Weight:</b> 160gsm             |                |  |  |
|--------------------------------------------|---------------------|---------------------------------------------------------------------------------------------|----------------------------------------------------|-----------------------------------------|----------------|--|--|
| Space Navy/White                           | Space Royal / White | Space Green / White                                                                         | Space Red / Black                                  | Space Black / White                     |                |  |  |
| JT030F Girlie Space Blend T XS – XL        |                     | Fabric: 50% Cotton, 50% Polyester Weight: 160gsm                                            |                                                    |                                         |                |  |  |
| Space Navy / White                         | Space Royal / White | Space Red / White                                                                           | Space Pink / White Space Black / White             |                                         |                |  |  |
| JT031 Cosmic Blend T S – XX                |                     | S – XXL                                                                                     | - Fabric: 80% Cotton, 20% Polyester Weight: 160gsm |                                         |                |  |  |
| Cosmic Navy / White                        | Cosmic Blue / Black | Cosmic Red / Black                                                                          | Cosmic Black / White Cosmic Heather Grey / Black   |                                         |                |  |  |
| JT032 Surf T                               |                     | XS – XXL                                                                                    | Fabric:99% Cotton, 1% Polyester Weight: 160gsm     |                                         |                |  |  |
| Surf Blue                                  | Surf Ocean          | Surf Pink                                                                                   | Surf Purple                                        | Surf Yellow                             |                |  |  |
| <b>JT034</b> Camo T                        |                     | S – XXL                                                                                     | Fabric: 100% Cotton Weight: 16                     | 0gsm                                    |                |  |  |
| Green Camo                                 | Grey Camo           | Red Camo                                                                                    | Blue Camo                                          |                                         |                |  |  |
| JT099 Washed 1                             | Γ                   | XS – 3XL                                                                                    | Fabric: 55% Ringspun Cotton, 4                     | 15% Polyester <b>Weight:</b> 165gsm     |                |  |  |
| Washed New French Navy                     | Washed Royal Blue   | Washed Sapphire Blue                                                                        | Washed Bottle Green                                | Washed Burgundy                         |                |  |  |
| Washed Purple                              | Washed Jet Black    | Washed Charcoal                                                                             | Washed Arctic White                                | Washed Fire Red                         |                |  |  |
| <b>JT100</b> The 100 T                     | New Style           | S – 3XL                                                                                     | Fabric: 100% Combed Rings<br>Weight: 140gsm        | spun Cotton / 90% Cotton, 10% Viscose ( | (Heather Grey) |  |  |
| Oxford Navy                                | Ink Blue            | Royal Blue                                                                                  | Azure Blue                                         | Sky Blue                                | Jade           |  |  |
| Combat Green                               | Earthy Green        | Caramel Toffee                                                                              | Nude                                               | Vanilla Milkshake                       | Mustard        |  |  |
| Mango Tango                                | Fire Red            | Burgundy                                                                                    | Twilight Purple                                    | Wild Mulberry                           | Dusty Purple   |  |  |
| Baby Pink                                  | Deep Black          | Charcoal                                                                                    | Moondust Grey                                      | Heather Grey                            | White          |  |  |
| JT100F The 100 Girlie T New Style XS – XXL |                     | Fabric: 100% Combed Ringspun Cotton / 90% Cotton, 10% Viscose (Heather Grey) Weight: 140gsm |                                                    |                                         |                |  |  |
| Oxford Navy                                | Ink Blue            | Sky Blue                                                                                    | Combat Green                                       | Mustard                                 | Burgundy       |  |  |
| Twilight Purple                            | Dusty Purple        | Dusty Pink                                                                                  | Deep Black                                         | Heather Grey                            | White          |  |  |
| JT110 Colour Blo                           | ock T New Style     | S – XXL                                                                                     | Fabric: 100% Combed Ringspu                        | n Cotton <b>Weight:</b> 140gsm          |                |  |  |
| Black / Azure Blue                         | Black / Mango Tango | White / Black                                                                               | White / Oxford Navy                                |                                         |                |  |  |
| SD030 Zac Indig                            | уо Т                | S – XXL                                                                                     | Fabric: 100% Cotton Weight: 18                     | 0gsm                                    |                |  |  |
| Dark Blue Wash                             | Light Blue Wash     |                                                                                             |                                                    |                                         |                |  |  |
| SD035 Mia Indig                            | оТ                  | XS – XL                                                                                     | Fabric: 98% Cotton, 2% Elastan                     | ne <b>Weight:</b> 180gsm                |                |  |  |
| Dark Blue Wash                             | Light Blue Wash     |                                                                                             |                                                    |                                         |                |  |  |