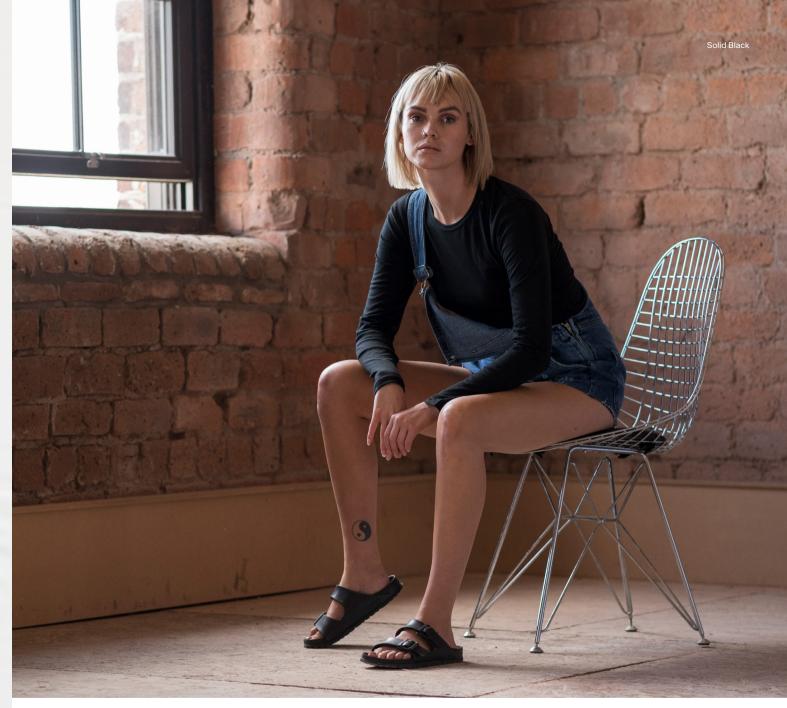

# **JT002F** Long Sleeve Girlie Tri-Blend T

XS - XL

Solid White

- Key Features

  Tri-blend fabric for style and comfort

  Surface excellent for print or embroidery

  Twin needle stitching detail on sleeve and bottom hem

  Size label only, for easy re-branding

Fabric 50% Polyester 25% Viscose 25% Cotton **Weight** 160gsm